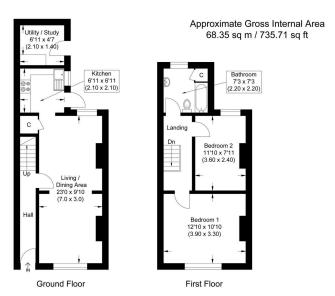

· Gas central heating

No onward chain

On-street parking

Smartly presented two bedroom mid-terrace character property, situated on this popular residential road, within walking distance of the town centre/rail station and St Barts secondary school. The accommodation comprises entrance hall, large dual aspect living/dining room, kitchen, utility area, main double bedroom, further bedroom and bathroom. Benefits include a good size rear garden, gas central heating and NO ONWARD CHAIN.

Illustration for identification purposes only, measurements are approximate, not to scale.