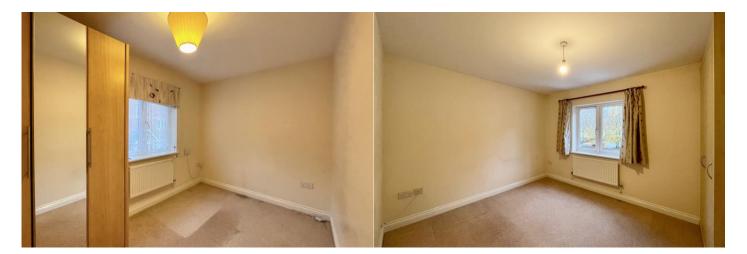

The light accommodation consists of own front door, stairs to first floor, open plan living/dining room with dual aspect windows, kitchen, master bedroom with built-in wardrobes, second bedroom with wardrobe, family bathroom, utility room, and good sized single garage with door internal access. Benefits include upvc double glazing, gasfired central heating, and loft space.