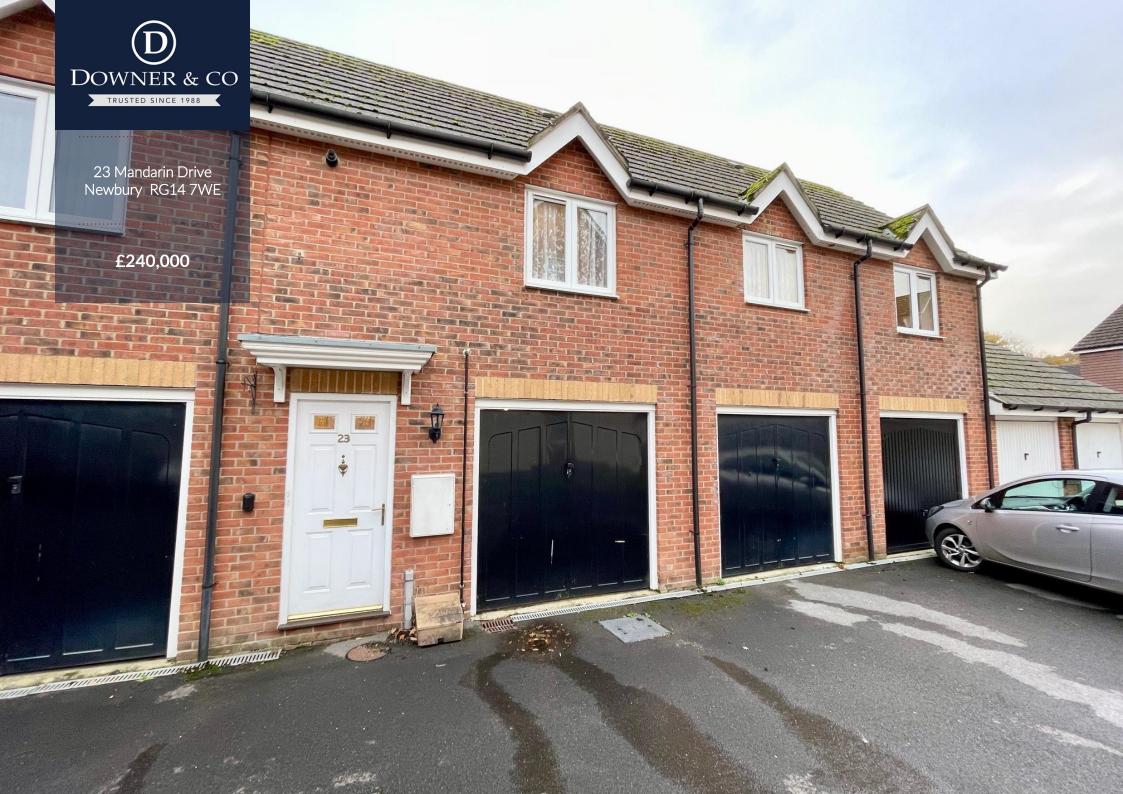

## Spacious Two Bedroom Coach House In Small Cul-De-Sac

- NO ONWARD CHAIN
- · Two bedrooms
- Coach house
- Good sized single garage with utility room
- Light and spacious. Loft
- Quiet cul-de-sac
- Dual aspect. Own front door
- Walk to town centre, racecourse, railway station and Stroud Green
- Lease:: 125 years from 2004. 105 years remaining
- Service charge and Ground rent: TBC
- Currently in process of changing the Management Company

## Description.

NO ONWARD CHAIN. Tucked away in a small cul-de-sac is this spacious two bedroom coach house with own front door and garage. The property is located within a short walk of the racecourse, Stroud Green, railway station and town centre.