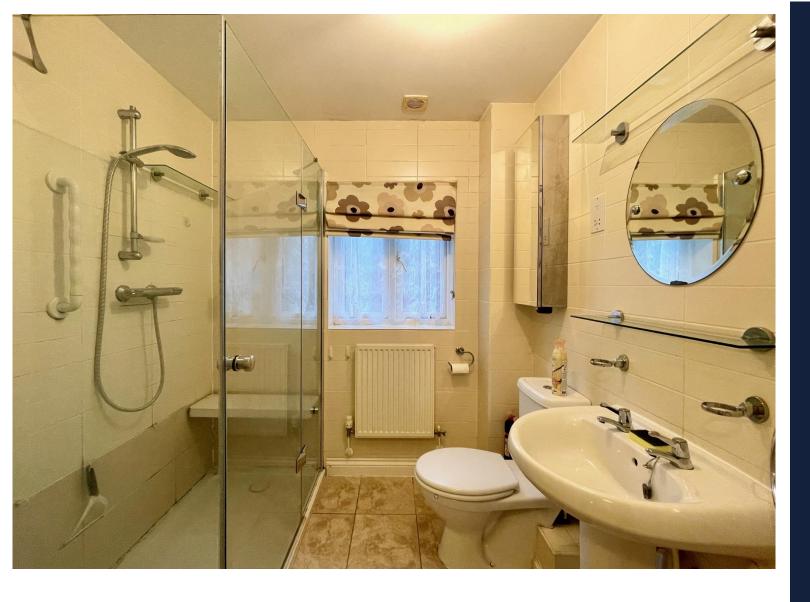

The light accommodation consists of own front door, stairs to first floor, open plan living/dining room with dual aspect windows, kitchen, master bedroom with built-in wardrobes, second bedroom with wardrobe, family bathroom, utility room, and good sized single garage with door internal access. Benefits include upvc double glazing, gasfired central heating, and loft space.