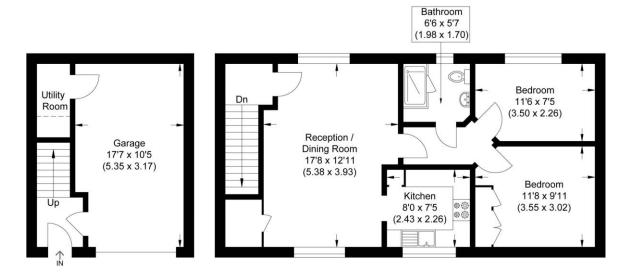

Approximate Gross Internal Area 63.52 sq m / 683.72 sq ft (Excludes Garage) Garage Area 16.35 sq m / 175.98 sq ft

Ground Floor First Floor

Illustration for identification purposes only, measurements are approximate, not to scale.

The light accommodation consists of own front door, stairs to first floor, open plan living/dining room with dual aspect windows, kitchen, master bedroom with built-in wardrobes, second bedroom with wardrobe, family bathroom, utility room, and good sized single garage with door internal access. Benefits include upvc double glazing, gasfired central heating, and loft space.