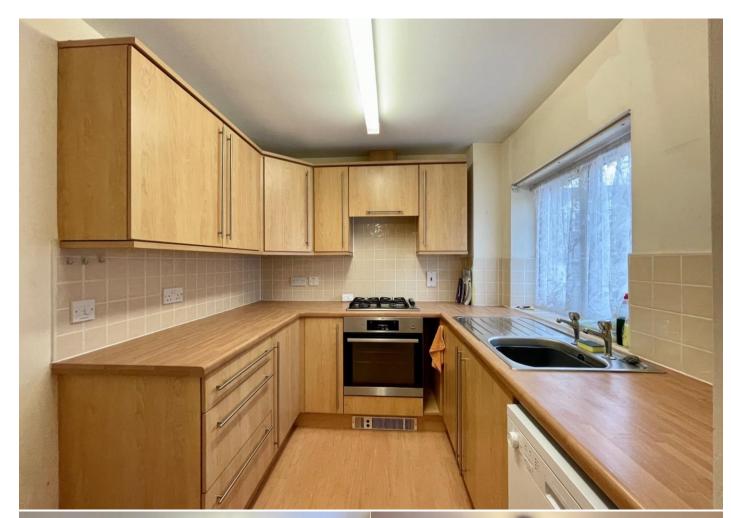

The light accommodation consists of own front door, stairs to first floor, open plan living/dining room with dual aspect windows, kitchen, master bedroom with built-in wardrobes, second bedroom with wardrobe, family bathroom, utility room, and good sized single garage with door internal access. Benefits include upvc double glazing, gasfired central heating, and loft space.