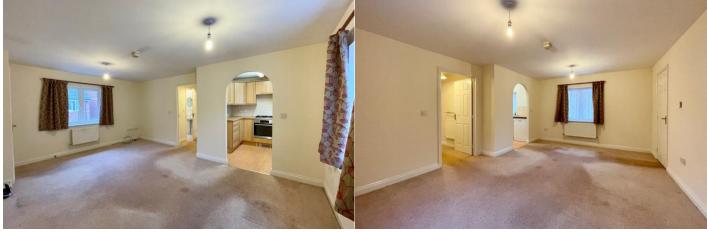

The light accommodation consists of own front door, stairs to first floor, open plan living/dining room with dual aspect windows, kitchen, master bedroom with built-in wardrobes, second bedroom with wardrobe, family bathroom, utility room, and good sized single garage with door internal access. Benefits include upvc double glazing, gasfired central heating, and loft space.