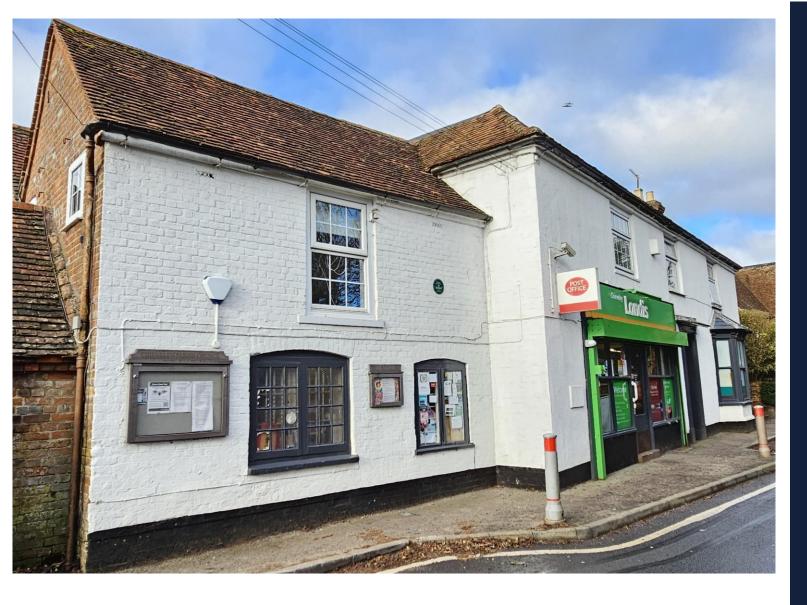

# escription.

Located in the very heart of Chieveley above the village shop/post office, this spacious one double bedroom character property is offered for sale with a lease of 998 years.

Recently redecorated throughout the accommodation is arranged over two floors and comprises ground floor kitchen/ breakfast room with built in dishwasher, washer/dryer, oven and hob, stairs to the first floor where there is a light and airy sitting room, double bedroom, full bathroom with overhead shower and study/dressing room. Unrestricted parking is available on the High Street at the front of the property.

## ocation.

Chieveley is a picturesque village located just to the north of Newbury within easy reach of the A34/M4 junction. Local amenities include a historic church, pub/restaurant, doctors surgery, community hall and village shop.