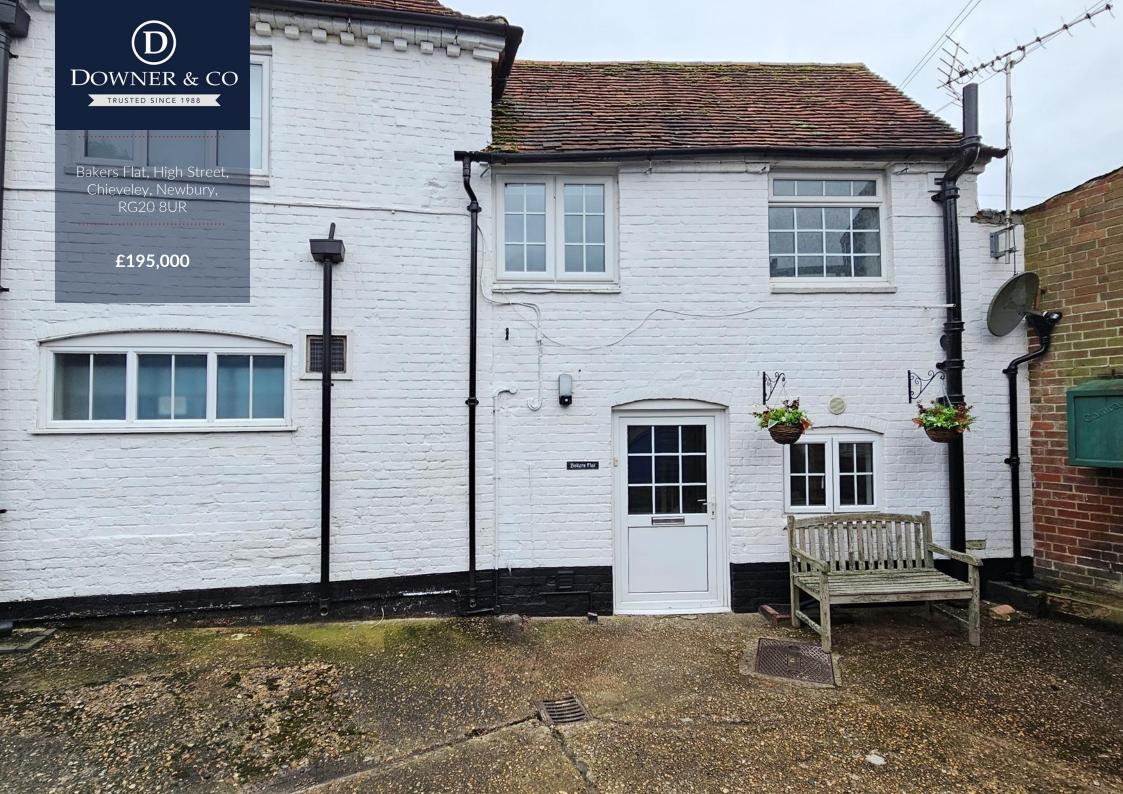

### One Double Bedroom Character Duplex Maisonette

### Central village location

- Spacious and light duplex maisonette
- Just been decorated throughout
- Character features
- Large living room and bedroom
- Study
- Central heating to radiators
- On-street parking
- 999 year lease from January 2023
- Ground rent Peppercorn
- Maintenance charges Approx £600
  pa
- NO ONWARD CHAIN

# escription.

Located in the very heart of Chieveley above the village shop/post office, this spacious one double bedroom character property is offered for sale with a lease of 998 years.

Recently redecorated throughout the accommodation is arranged over two floors and comprises ground floor kitchen/ breakfast room with built in dishwasher, washer/dryer, oven and hob, stairs to the first floor where there is a light and airy sitting room, double bedroom, full bathroom with overhead shower and study/dressing room. Unrestricted parking is available on the High Street at the front of the property.