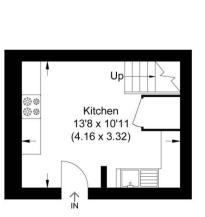

Approximate Gross Internal Area 64.68 sq m / 696.20 sq ft

**Ground Floor** 

First Floor

Illustration for identification purposes only, measurements are approximate, not to scale.

# escription.

Located in the very heart of Chieveley above the village shop/post office, this spacious one double bedroom character property is offered for sale with a lease of 998 years.

Recently redecorated throughout the accommodation is arranged over two floors and comprises ground floor kitchen/ breakfast room with built in dishwasher, washer/dryer, oven and hob, stairs to the first floor where there is a light and airy sitting room, double bedroom, full bathroom with overhead shower and study/dressing room. Unrestricted parking is available on the High Street at the front of the property.