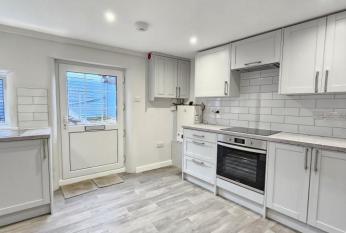

# escription.

Located in the very heart of Chieveley above the village shop/post office, this spacious one double bedroom character property is offered for sale with a lease of 998 years.

Recently redecorated throughout the accommodation is arranged over two floors and comprises ground floor kitchen/ breakfast room with built in dishwasher, washer/dryer, oven and hob, stairs to the first floor where there is a light and airy sitting room, double bedroom, full bathroom with overhead shower and study/dressing room. Unrestricted parking is available on the High Street at the front of the property.