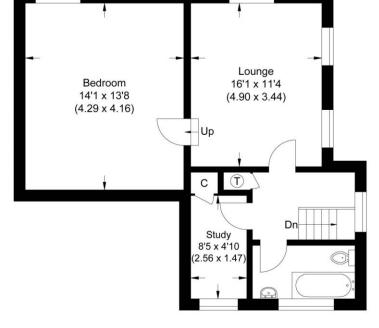

Approximate Gross Internal Area 64.68 sq m / 696.20 sq ft

**Ground Floor** 

First Floor

Illustration for identification purposes only, measurements are approximate, not to scale.

# escription.

Located in the very heart of Chieveley above the village shop/post office, this spacious one double bedroom character property is offered for sale with a lease of 998 years.

Recently redecorated throughout the accommodation is arranged over two floors and comprises ground floor kitchen/ breakfast room with built in dishwasher, washer/dryer, oven and hob, stairs to the first floor where there is a light and airy sitting room, double bedroom, full bathroom with overhead shower and study/dressing room. Unrestricted parking is available on the High Street at the front of the property.