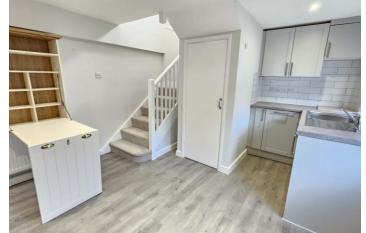

# escription.

Located in the very heart of Chieveley above the village shop/post office, this spacious one double bedroom character property is offered for sale with a lease of 998 years.

Recently redecorated throughout the accommodation is arranged over two floors and comprises ground floor kitchen/ breakfast room with built in dishwasher, washer/dryer, oven and hob, stairs to the first floor where there is a light and airy sitting room, double bedroom, full bathroom with overhead shower and study/dressing room. Unrestricted parking is available on the High Street at the front of the property.