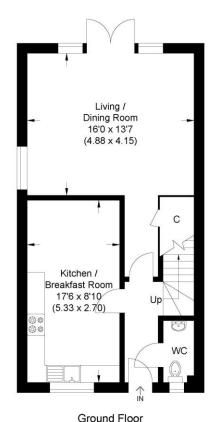

Approximate Gross Internal Area 93.99 sq m / 1011.70 sq ft

First Floor

Illustration for identification purposes only, measurements are approximate, not to scale.

Description.

Located to the south of Newbury and within a short walk of the town centre, shops and mainline rail station are a selection of brand new three bedroom homes by established developer Charles Church.

The light and airy accommodation consists of entrance hall, cloakroom, kitchen/breakfast room, living/dining room with French doors to the rear garden, master bedroom with en-suite shower room, further second double bedroom, single bedroom and bathroom. Outside there is a rear garden with shed and driveway providing parking for two cars.