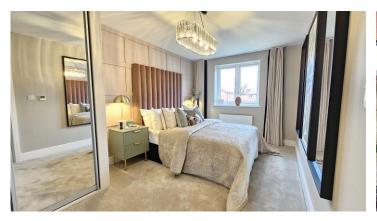

The light and airy accommodation consists of entrance hall, cloakroom, kitchen/breakfast room, living/dining room with French doors to the rear garden, master bedroom with en-suite shower room, further second double bedroom, single bedroom and bathroom. Outside there is a rear garden with shed and driveway providing parking for two cars.