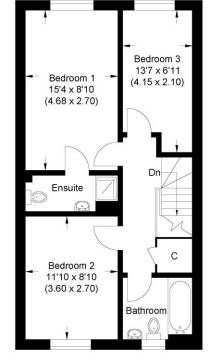

Approximate Gross Internal Area 93.99 sq m / 1011.70 sq ft

First Floor

Illustration for identification purposes only, measurements are approximate, not to scale.

Description.

Located to the south of Newbury and within a short walk of the town centre, shops and mainline rail station are a selection of brand new three bedroom homes by established developer Charles Church.

The light and airy accommodation consists of entrance hall, cloakroom, kitchen/breakfast room, living/dining room with French doors to the rear garden, master bedroom with en-suite shower room, further second double bedroom, single bedroom and bathroom. Outside there is a rear garden with shed and driveway providing parking for two cars.