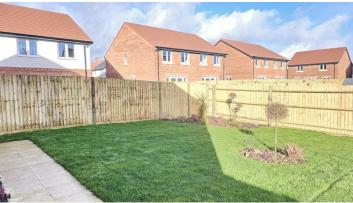

The light and airy accommodation consists of entrance hall, cloakroom, kitchen/breakfast room, living/dining room with French doors to the rear garden, master bedroom with en-suite shower room, further second double bedroom, single bedroom and bathroom. Outside there is a rear garden with shed and driveway providing parking for two cars.