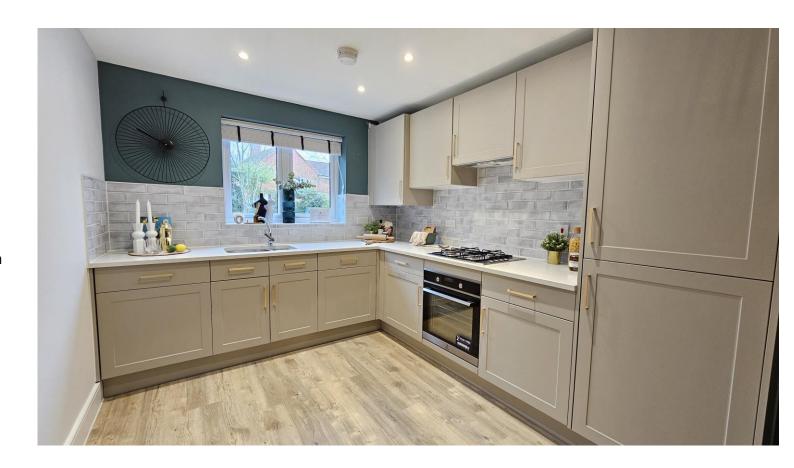

The light and airy accommodation consists of entrance hall, cloakroom, kitchen/breakfast room, living/dining room with French doors to the rear garden, master bedroom with en-suite shower room, further second double bedroom, single bedroom and bathroom. Outside there is a rear garden with shed and driveway providing parking for two cars.