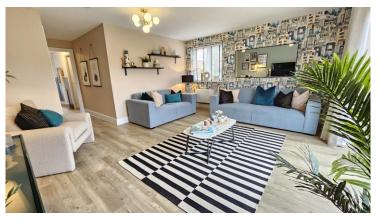

The light and airy accommodation consists of entrance hall, cloakroom, kitchen/breakfast room, living/dining room with French doors to the rear garden, master bedroom with en-suite shower room, further second double bedroom, single bedroom and bathroom. Outside there is a rear garden with shed and driveway providing parking for two cars.