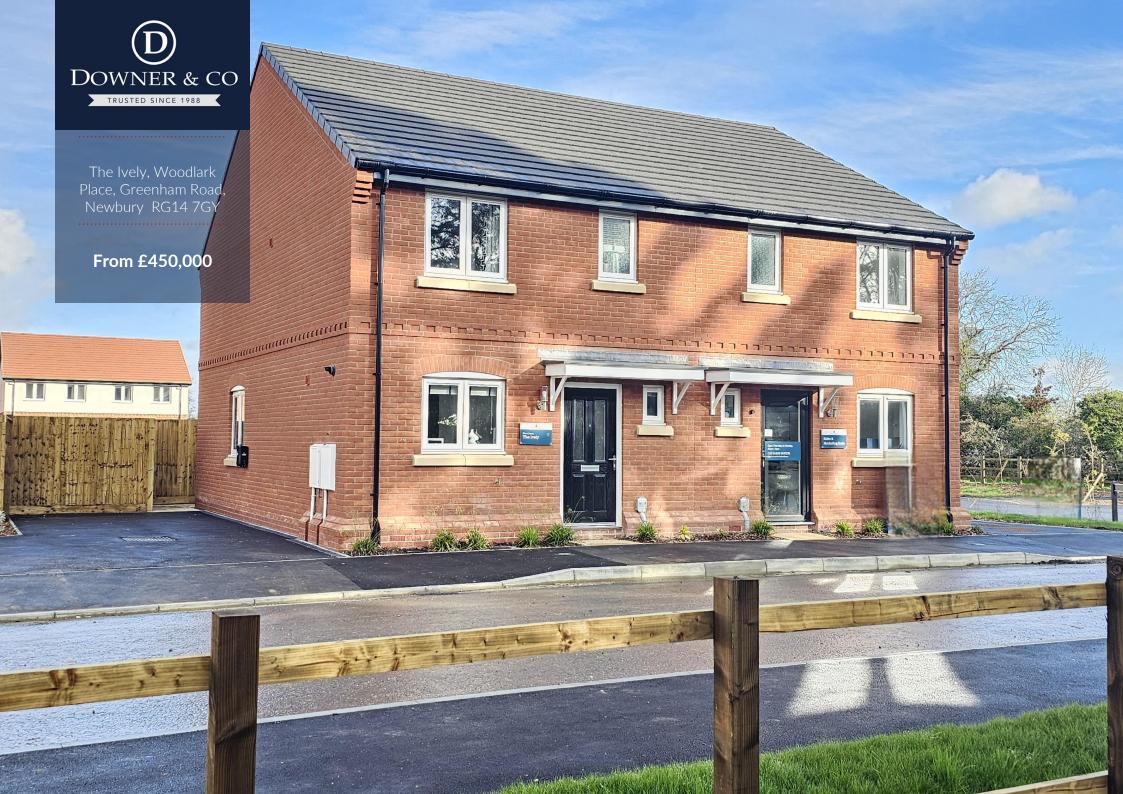

## Three Bedroom Semi-Detached House

- Brand new homes
- Backed by 10-year warranty
- Walk to town centre, retail park, mainline rail station & Greenham Common
- Three bedrooms
- Master with en-suite shower
- Highly energy efficient
- Finished to a high standard throughout
- Cloakroom
- Driveway parking for two cars

Approximate Gross Internal Area 93.99 sq m / 1011.70 sq ft

First Floor

Illustration for identification purposes only, measurements are approximate, not to scale.

Description.

Located to the south of Newbury and within a short walk of the town centre, shops and mainline rail station are a selection of brand new three bedroom homes by established developer Charles Church.

The light and airy accommodation consists of entrance hall, cloakroom, kitchen/breakfast room, living/dining room with French doors to the rear garden, master bedroom with en-suite shower room, further second double bedroom, single bedroom and bathroom. Outside there is a rear garden with shed and driveway providing parking for two cars.