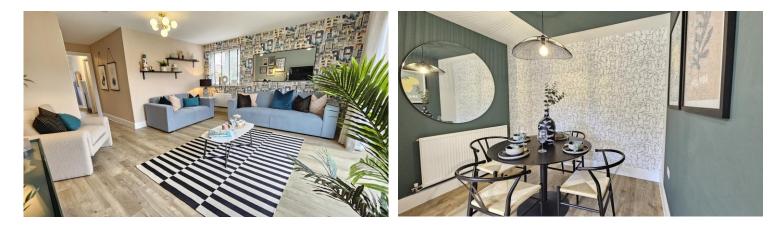

The light and airy accommodation consists of entrance hall, cloakroom, kitchen/breakfast room, living/dining room with French doors to the rear garden, master bedroom with en-suite shower room, further second double bedroom, single bedroom and bathroom. Outside there is a rear garden with shed and driveway providing parking for two cars.