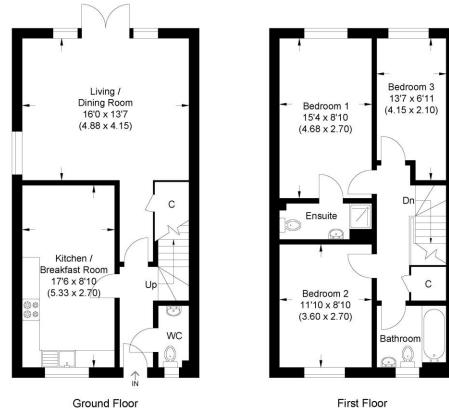

Approximate Gross Internal Area 93.99 sq m / 1011.70 sq ft

Illustration for identification purposes only, measurements are approximate, not to scale.

Located to the south of Newbury and within a short walk of the town centre, shops and mainline rail station are a selection of brand new three bedroom homes by established developer Charles Church.

The light and airy accommodation consists of entrance hall, cloakroom, kitchen/breakfast room, living/dining room with French doors to the rear garden, master bedroom with en-suite shower room, further second double bedroom, single bedroom and bathroom. Outside there is a rear garden with shed and driveway providing parking for two cars.