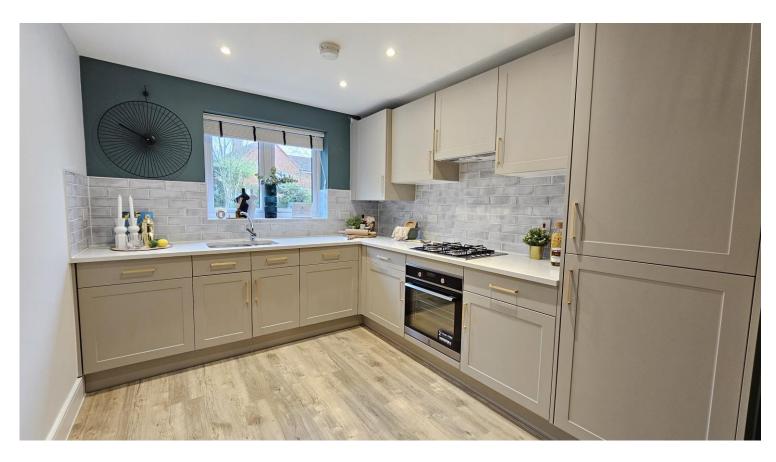

The light and airy accommodation consists of entrance hall, cloakroom, kitchen/breakfast room, living/dining room with French doors to the rear garden, master bedroom with en-suite shower room, further second double bedroom, single bedroom and bathroom. Outside there is a rear garden with shed and driveway providing parking for two cars.