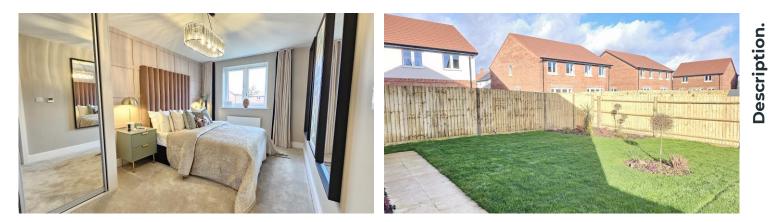

The light and airy accommodation consists of entrance hall, cloakroom, kitchen/breakfast room, living/dining room with French doors to the rear garden, master bedroom with en-suite shower room, further second double bedroom, single bedroom and bathroom. Outside there is a rear garden with shed and driveway providing parking for two cars.