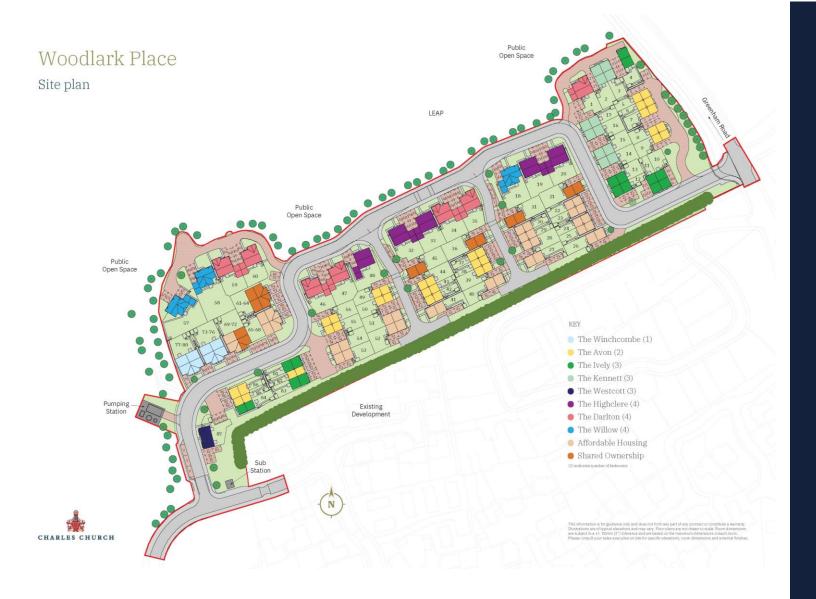

Approximate Gross Internal Area 93.99 sq m / 1011.70 sq ft

Illustration for identification purposes only, measurements are approximate, not to scale.

Located to the south of Newbury and within a short walk of the town centre, shops and mainline rail station are a selection of brand new three bedroom homes by established developer Charles Church.