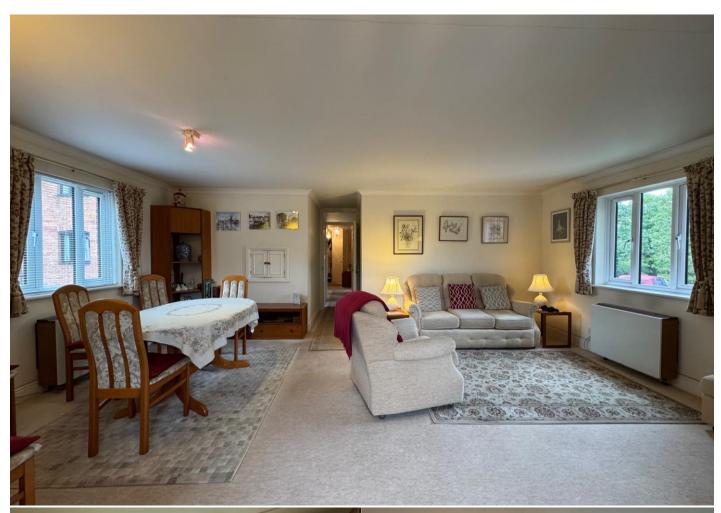

Location.

The accommodation consists of communal security entry system, stairs to first floor, through personal front door to hall, kitchen, open plan living/dining room with triple aspect windows, cloakroom, two double bedrooms and family bathroom. Benefits include upvc double glazing, Economy 7 heating, allocated parking space, visitors parking, and well maintained communal gardens.