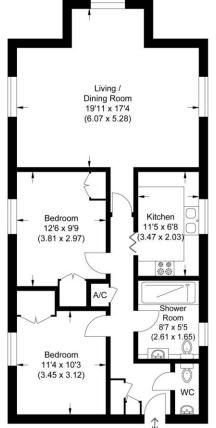

## Large Two Double Bedroom First Floor Flat In Town Centre

- 156 years remaining on the lease
- Share of freehold
- Town centre location
- Large light and spacious property
- Triple aspect living/dining room
- Water front views
- First floor
- Allocated parking
- Well presented
- Maintenance charge £975 paid twice a year in June and December

Location.

The accommodation consists of communal security entry system, stairs to first floor, through personal front door to hall, kitchen, open plan living/dining room with triple aspect windows, cloakroom, two double bedrooms and family bathroom. Benefits include upvc double glazing, Economy 7 heating, allocated parking space, visitors parking, and well maintained communal gardens.

Approximate Gross Internal Area 77.25 sq m / 831.51 sq ft

Illustration for identification purposes only, measurements are approximate, not to scale.

Important Notice