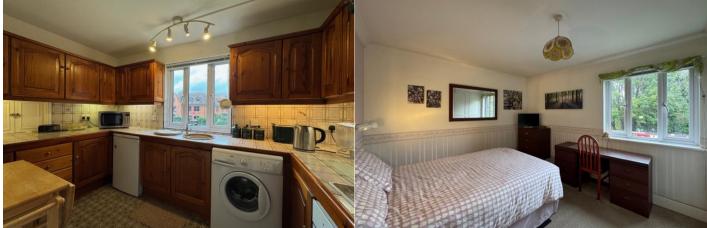

Location.

The accommodation consists of communal security entry system, stairs to first floor, through personal front door to hall, kitchen, open plan living/dining room with triple aspect windows, cloakroom, two double bedrooms and family bathroom. Benefits include upvc double glazing, Economy 7 heating, allocated parking space, visitors parking, and well maintained communal gardens.