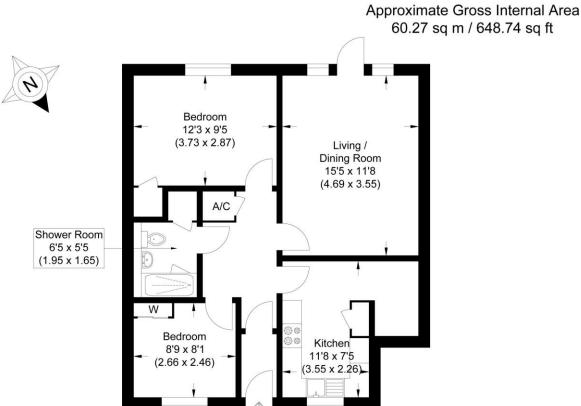

Illustration for identification purposes only, measurements are approximate, not to scale.

NO ONWARD CHAIN. Rarely available to the market is this immaculately presented, modern ground floor two bedroom over 55s maisonette with direct access to the stunning communal gardens. It is within easy reach of the A34/M4 junction, local shops, gastro pub and town centre. The maisonette forms part of a small, highly regarded development of similar properties.

The accommodation consists of own front door, lobby, internal hall, smart kitchen, living/dining room with door to the garden, master bedroom with built-in wardrobe, further bedroom with built-in wardrobe, and bathroom. Benefits include upvc double glazing, electric heating, monitored care alarms, communal laundry, communal lounge, two guest bedrooms, coffee mornings and other events from time to time, and private unallocated parking. There are mature and well kept communal gardens and a manager who is available on site for a few hours every day.