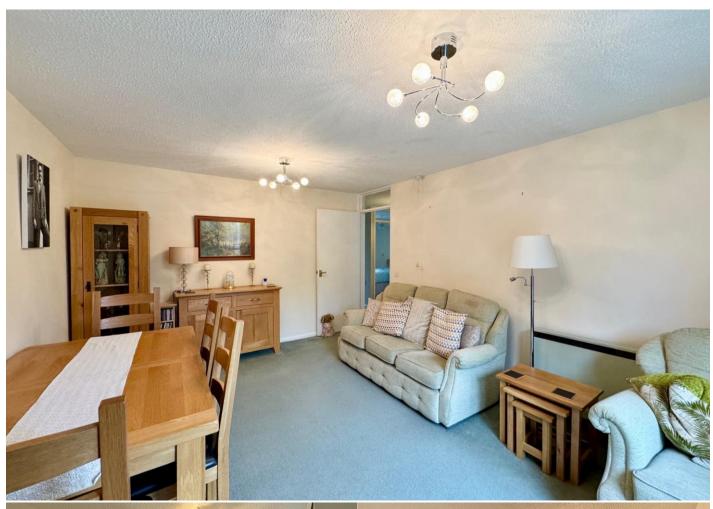

The accommodation consists of own front door, lobby, internal hall, smart kitchen, living/dining room with door to the garden, master bedroom with built-in wardrobe, further bedroom with built-in wardrobe, and bathroom. Benefits include upvc double glazing, electric heating, monitored care alarms, communal laundry, communal lounge, two guest bedrooms, coffee mornings and other events from time to time, and private unallocated parking. There are mature and well kept communal gardens and a manager who is available on site for a few hours every day.