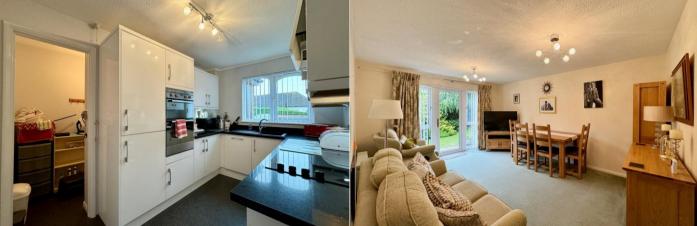

The accommodation consists of own front door, lobby, internal hall, smart kitchen, living/dining room with door to the garden, master bedroom with built-in wardrobe, further bedroom with built-in wardrobe, and bathroom. Benefits include upvc double glazing, electric heating, monitored care alarms, communal laundry, communal lounge, two guest bedrooms, coffee mornings and other events from time to time, and private unallocated parking. There are mature and well kept communal gardens and a manager who is available on site for a few hours every day.