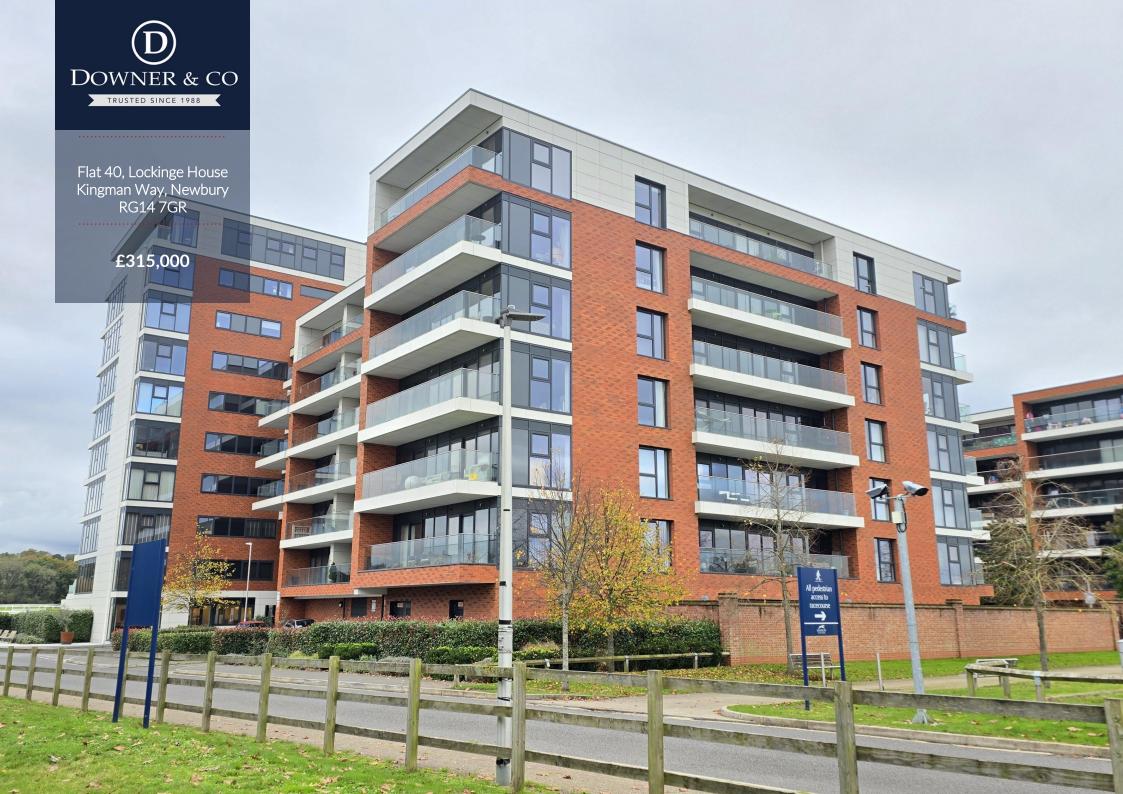

## Light And Airy Two Double Bedroom Apartment On The Newbury Racecourse Development

- Racecourse views
- Open plan living/dining/kitchen
- Master bedroom with balcony and ensuite shower room
- · Second double bedroom
- Family bathroom
- · Allocated off-road parking
- Visitor parking
- Gas central heating
- Lease: 119 years remaining
- Service Charge: £185.32 per month to Remus Management
- Ground Rent: £285.00 per year

Location.

The apartment comprises, security entry system, communal lobby, lift/stairs to own entrance, hall, open plan kitchen/living/dining area with all integrated appliances and sliding doors opening to the balcony enjoying racecourse views, master bedroom with balcony access and en-suite shower room, further double bedroom and bathroom. Benefits also include allocated off-road parking, visitor parking, 119 years remaining on lease and gas central heating, Viewings highly recommended.