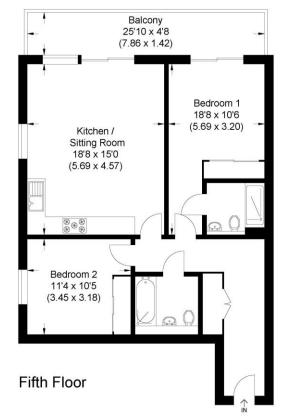

Approximate Gross Internal Area 74.0 sq m / 796.52 sq ft

Illustration for identification purposes only, measurements are approximate, not to scale.

**Important Notice** 