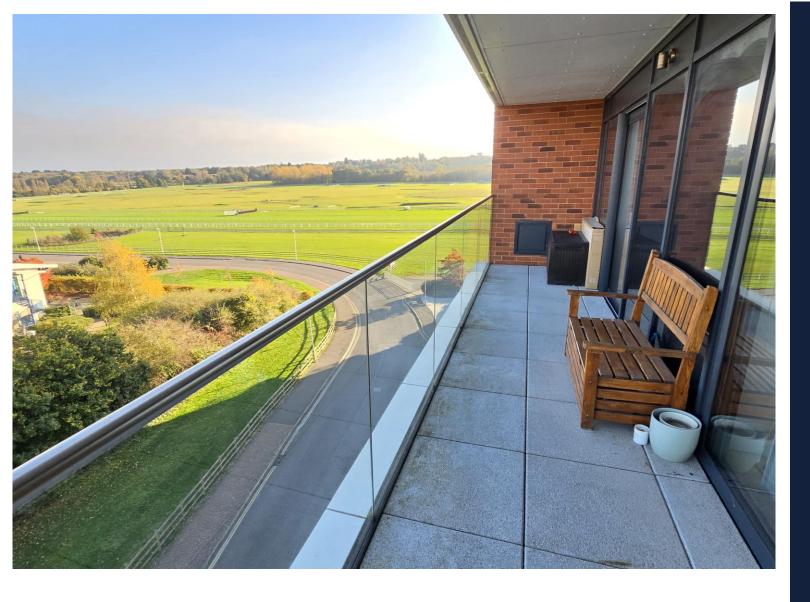

Location.

The apartment comprises, security entry system, communal lobby, lift/stairs to own entrance, hall, open plan kitchen/living/dining area with all integrated appliances and sliding doors opening to the balcony enjoying racecourse views, master bedroom with balcony access and en-suite shower room, further double bedroom and bathroom. Benefits also include allocated off-road parking, visitor parking, 119 years remaining on lease and gas central heating, Viewings highly recommended.