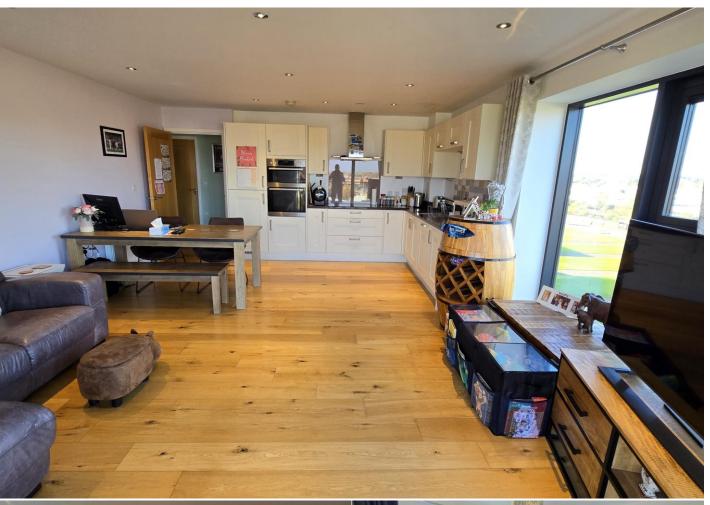

Location.

The apartment comprises, security entry system, communal lobby, lift/stairs to own entrance, hall, open plan kitchen/living/dining area with all integrated appliances and sliding doors opening to the balcony enjoying racecourse views, master bedroom with balcony access and en-suite shower room, further double bedroom and bathroom. Benefits also include allocated off-road parking, visitor parking, 119 years remaining on lease and gas central heating, Viewings highly recommended.