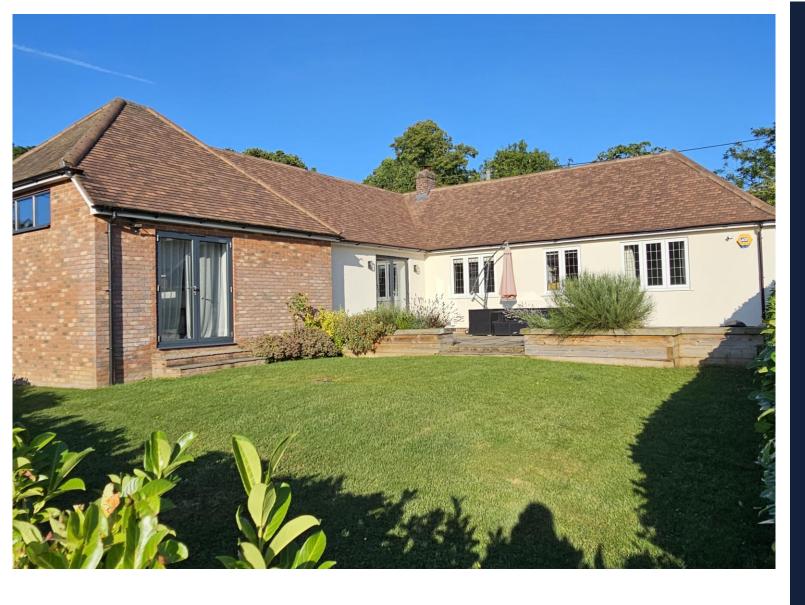

## Immaculate Bright And Airy Large Detached Five Bedroom Bungalow

- Village location
- Walk to all village amenities
- Large detached bungalow
- Five bedrooms
- Nearly 3,000 sq.ft. of accommodation
- Presented to a very high standard
- Awesome cinema room
- Gardens for entertaining to front and rear
- Large garage and driveway parking

The well planned accommodation is bright and airy and can be used in a variety of ways to suit your needs and comprises entrance hall, cloakroom, stunning master bedroom suite with vaulted ceiling and mezzanine, together with dressing area and en-suite shower room, family bathroom, living room with open plan garden room which flows into the kitchen/dining room and bi-fold doors to the garden, guest bedroom with ensuite shower room, three further bedrooms (one currently used as a gym) a study, playroom and a utility room. An inner hall has stairs rising to a family /home cinema room. There is an integral oversized single garage with further storage space. Outside the gardens surround the property and offer off road parking for several vehicles, lawns, two paved patio areas and are surrounded by mature hedging. Viewings are highly recommended.