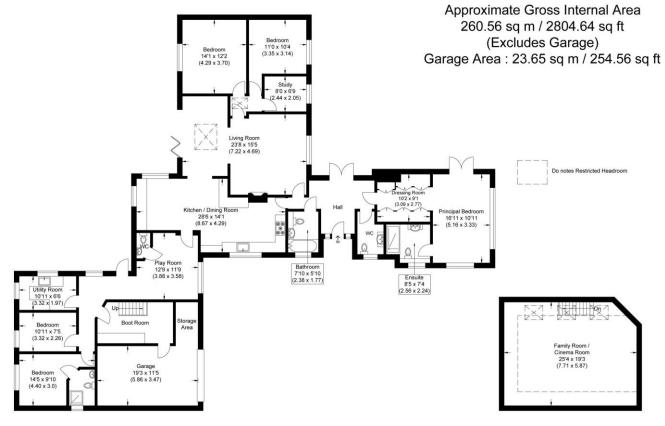

Ground Floor

First Floor

Illustration for identification purposes only, measurements are approximate, not to scale.

IMMACULATE INSIDE AND OUT! Presented in show home condition and measuring just under 3,000 sq ft this family home must be viewed.

The well planned accommodation is bright and airy and can be used in a variety of ways to suit your needs and comprises entrance hall, cloakroom, stunning master bedroom suite with vaulted ceiling and mezzanine, together with dressing area and en-suite shower room, family bathroom, living room with open plan garden room which flows into the kitchen/dining room and bi-fold doors to the garden, guest bedroom with ensuite shower room, three further bedrooms (one currently used as a gym) a study, playroom and a utility room. An inner hall has stairs rising to a family /home cinema room. There is an integral oversized single garage with further storage space. Outside the gardens surround the property and offer off road parking for several vehicles, lawns, two paved patio areas and are surrounded by mature hedging. Viewings are highly recommended.