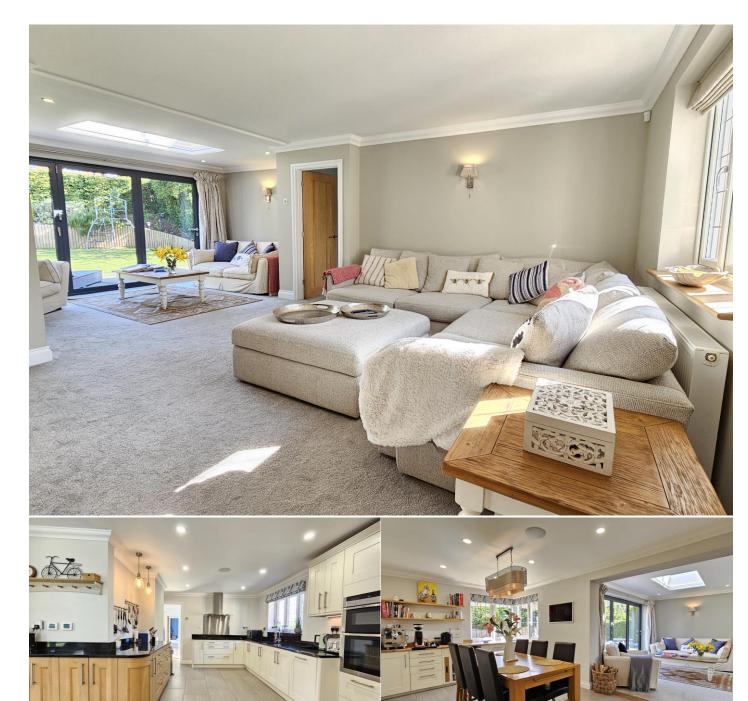

The well planned accommodation is bright and airy and can be used in a variety of ways to suit your needs and comprises entrance hall, cloakroom, stunning master bedroom suite with vaulted ceiling and mezzanine, together with dressing area and en-suite shower room, family bathroom, living room with open plan garden room which flows into the kitchen/dining room and bi-fold doors to the garden, guest bedroom with ensuite shower room, three further bedrooms (one currently used as a gym) a study, playroom and a utility room. An inner hall has stairs rising to a family /home cinema room. There is an integral oversized single garage with further storage space. Outside the gardens surround the property and offer off road parking for several vehicles, lawns, two paved patio areas and are surrounded by mature hedging. Viewings are highly recommended.