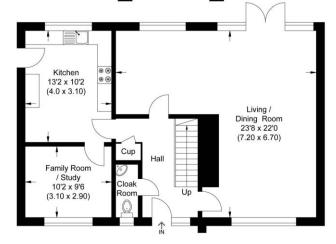

Garage/driveway parking

Surrounded by open countryside

NO ONWARD CHAIN

Approximate Gross Internal Area 133.48 sq m / 1436.76 sq ft (Excludes Garage & Eaves Storage) Garage Area: 19.20 sq m / 206.66 sq ft

Garage 19'8 x 10'6

 $(6.0 \times 3.20)$ 

Ground Floor First Floor

Illustration for identification purposes only, measurements are approximate, not to scale.

## Description.

Three bedroom detached chalet bungalow located in a fabulous position, surrounded by open countryside, within the heart of this sought-after village to the south of Newbury.

The property would benefit from updating with the accommodation comprising entrance hall, cloakroom, kitchen, large L-shaped living/dining room with french doors opening to the rear garden, study/family room, two generous size double bedrooms with ample eaves storage, further bedroom and bathroom. Benefits also include garage/driveway parking, south-east facing rear garden, oil fired central heating and no onward chain.