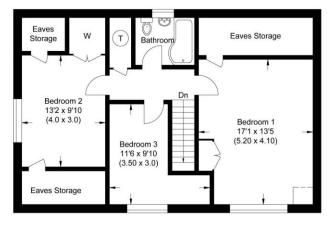

Garage/driveway parking

Surrounded by open countryside

NO ONWARD CHAIN

Approximate Gross Internal Area 133.48 sq m / 1436.76 sq ft (Excludes Garage & Eaves Storage) Garage Area: 19.20 sq m / 206.66 sq ft

Garage 19'8 x 10'6

 $(6.0 \times 3.20)$ 

Ground Floor First Floor

Illustration for identification purposes only, measurements are approximate, not to scale.

## Description.

Three bedroom detached chalet bungalow located in a fabulous position, surrounded by open countryside, within the heart of this sought-after village to the south of Newbury.

The property would benefit from updating with the accommodation comprising entrance hall, cloakroom, kitchen, large L-shaped living/dining room with french doors opening to the rear garden, study/family room, two generous size double bedrooms with ample eaves storage, further bedroom and bathroom. Benefits also include garage/driveway parking, south-east facing rear garden, oil fired central heating and no onward chain.