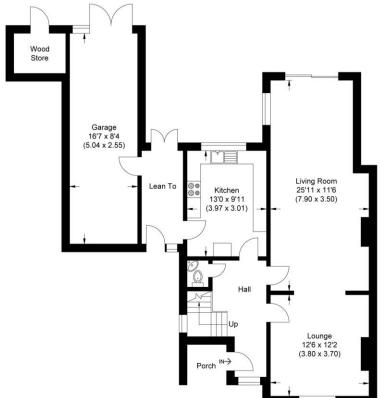

Approximate Gross Internal Area 129.02 sq m / 1388.76 sq ft (Excludes Garage & Wood Store) Garage Area 20.15 sq m / 216.89 sq ft

Ground Floor

First Floor

Illustration for identification purposes only, measurements are approximate, not to scale.

Extended, three double bedroom semi-detached character house, situated within walking distance of the town centre/railway station and the Kennet Secondary School.

The spacious living accommodation comprises, entrance hall, cloakroom, large extended living/dining room with both a working wood burner and open fire and french doors opening to the rear garden, kitchen, lean-to area for extra storage with connecting door to the garage, three good size double bedrooms and shower room. Benefits also include a 95ft x 45ft rear garden with two decked areas for entertaining, garage/driveway parking and gas central heating.