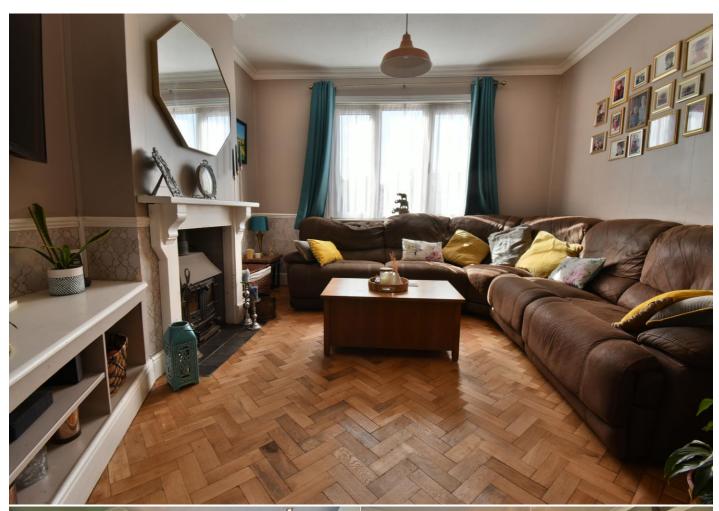

Extended, three double bedroom semi-detached character house, situated within walking distance of the town centre/railway station and the Kennet Secondary School.

The spacious living accommodation comprises, entrance hall, cloakroom, large extended living/dining room with both a working wood burner and open fire and french doors opening to the rear garden, kitchen, lean-to area for extra storage with connecting door to the garage, three good size double bedrooms and shower room. Benefits also include a 95ft x 45ft rear garden with two decked areas for entertaining, garage/driveway parking and gas central heating.