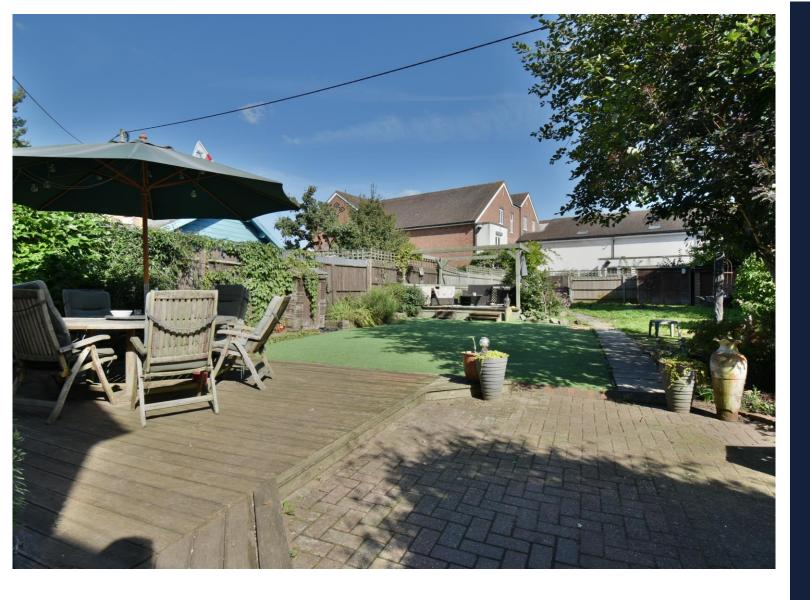

Extended, three double bedroom semi-detached character house, situated within walking distance of the town centre/railway station and the Kennet Secondary School.

The spacious living accommodation comprises, entrance hall, cloakroom, large extended living/dining room with both a working wood burner and open fire and french doors opening to the rear garden, kitchen, lean-to area for extra storage with connecting door to the garage, three good size double bedrooms and shower room. Benefits also include a 95ft x 45ft rear garden with two decked areas for entertaining, garage/driveway parking and gas central heating.