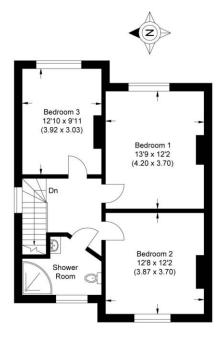

Approximate Gross Internal Area 129.02 sq m / 1388.76 sq ft (Excludes Garage & Wood Store) Garage Area 20.15 sq m / 216.89 sq ft

Ground Floor

First Floor

Illustration for identification purposes only, measurements are approximate, not to scale.

Extended, three double bedroom semi-detached character house, situated within walking distance of the town centre/railway station and the Kennet Secondary School.

The spacious living accommodation comprises, entrance hall, cloakroom, large extended living/dining room with both a working wood burner and open fire and french doors opening to the rear garden, kitchen, lean-to area for extra storage with connecting door to the garage, three good size double bedrooms and shower room. Benefits also include a 95ft x 45ft rear garden with two decked areas for entertaining, garage/driveway parking and gas central heating.