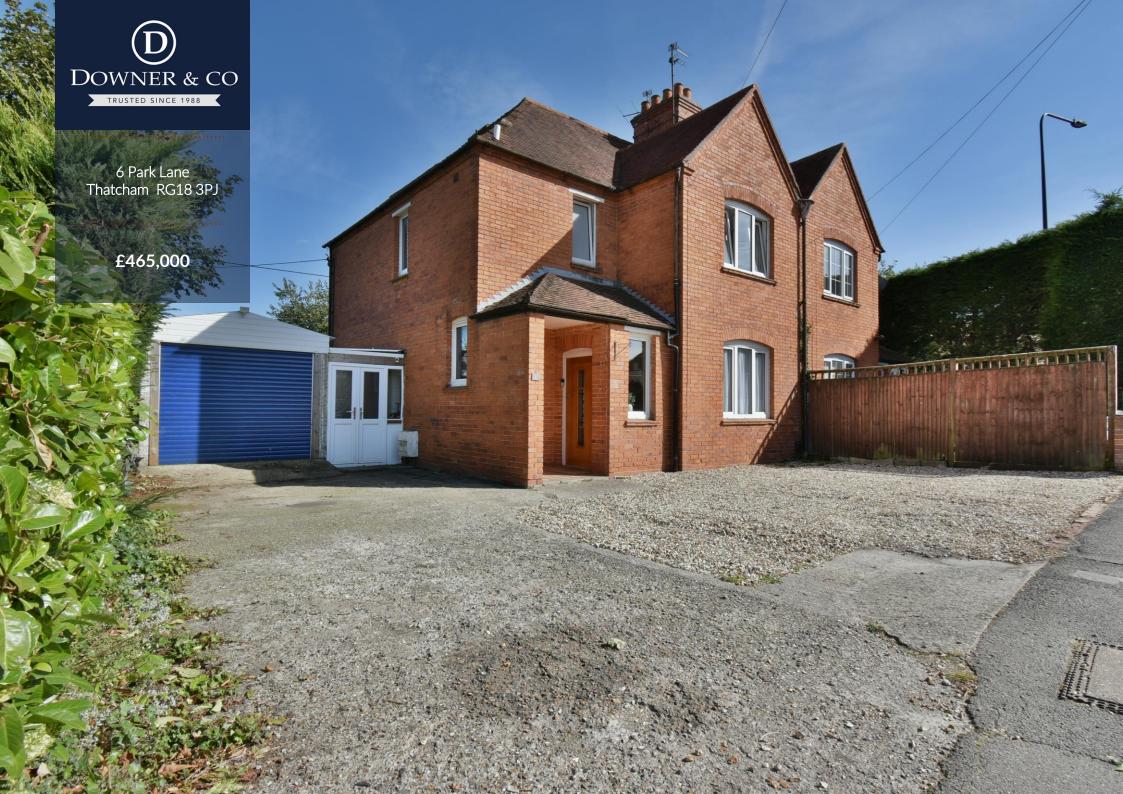

## **Extended Three Double Bedroom Semi-Detached Character House**

- Semi-detached
- Three double bedrooms
- Excellent living accommodation
- Character features
- Extended living/dining room
- Large rear garden measuring 95ft x 45ft
- Garage/driveway parking
- Gas central heating
- Walk to town/railway station
- Within the Kennet School catchment

Extended, three double bedroom semi-detached character house, situated within walking distance of the town centre/railway station and the Kennet Secondary School.

The spacious living accommodation comprises, entrance hall, cloakroom, large extended living/dining room with both a working wood burner and open fire and french doors opening to the rear garden, kitchen, lean-to area for extra storage with connecting door to the garage, three good size double bedrooms and shower room. Benefits also include a 95ft x 45ft rear garden with two decked areas for entertaining, garage/driveway parking and gas central heating.