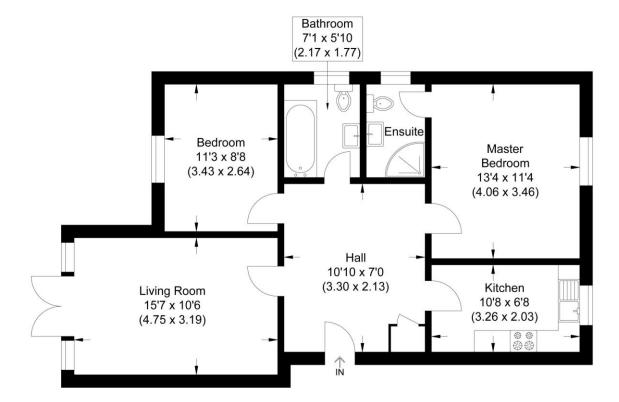

## Immaculate Two Double Bedroom, Two Bathroom Ground Floor Apartment

- Ground floor apartment
- Two double bedrooms
- Master with en-suite shower room
- Living/dining room
- Immaculately presented
- French doors and balcony
- Allocated parking for two cars
- Walk to town/railway station and canal walks
- Onward chain complete
- Lease: 116 years remaining
- Service charge: £1,494.22 per annum
- Ground rent: £200 per annum

Location.

The spacious modern living accommodation comprises security entry system, communal hall, own entrance, hall, living/dining room with french doors and balcony, kitchen with fitted appliances, master bedroom with en-suite shower room, further double bedroom and bathroom. Benefits include off-road allocated parking for two cars, lengthy lease remaining, gas central heating and ONWARD CHAIN COMPLETE.

Approximate Gross Internal Area 61.0 sq m / 656.59 sq ft

Illustration for identification purposes only, measurements are approximate, not to scale.

**Important Notice** 