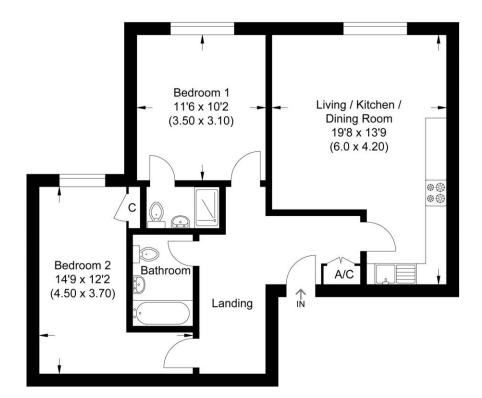

## Spacious Two Bedroom, Two Bathroom First Floor Apartment

- NO ONWARD CHAIN
- First floor spacious apartment
- Two bedrooms
- Master with en-suite
- Open plan kitchen/living/dining room
- Gated access to allocated off-road parking (including visitors)
- Communal gardens
- Walk to town/railway station
- Lengthy lease remaining
- Lease: 108 years
- Peppercorn ground rent:
- Service charge: Approximately £1,660 per annum

The modern open plan living accommodation comprises security entry system, communal hall, own entrance, hall, kitchen/living/dining room with integrated appliances, master bedroom with en-suite shower room, further bedroom and bathroom. Benefits also include a lengthy lease, allocated off-road parking, visitor parking, through electric gates, bin store, bike store, communal gardens and NO ONWARD CHAIN.

Approximate Gross Internal Area 61.94 sq m / 666.71 sq ft

Illustration for identification purposes only, measurements are approximate, not to scale.

**Important Notice** 