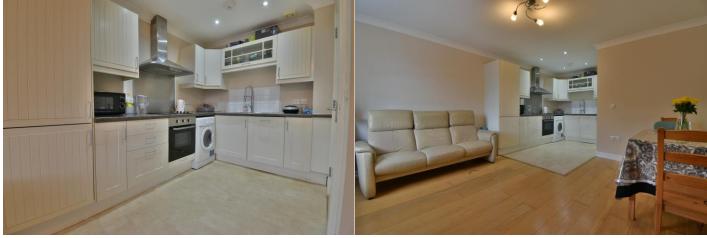

The modern open plan living accommodation comprises security entry system, communal hall, own entrance, hall, kitchen/living/dining room with integrated appliances, master bedroom with en-suite shower room, further bedroom and bathroom. Benefits also include a lengthy lease, allocated off-road parking, visitor parking, through electric gates, bin store, bike store, communal gardens and NO ONWARD CHAIN.