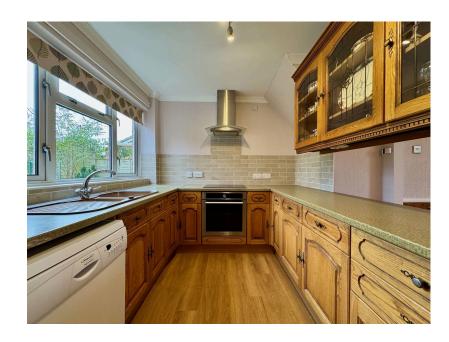

The accommodation consists of entrance hall, kitchen/dining room, living room, utility room, wetroom, master bedroom, further double bedroom, third bedroom family bathroom and WC. Benefits include upvc double glazing, gas-fired central heating, garage, and driveway parking. EPC Rating to follow.