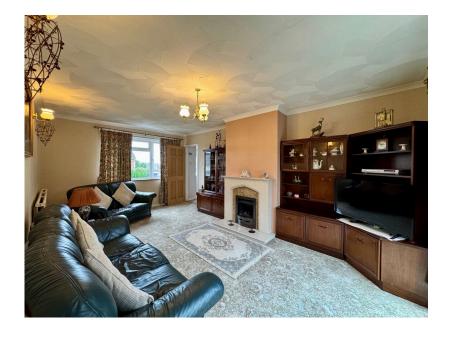

Well maintined

Garage

Driveway

• Front and rear gardens

Two bathrooms

NO ONWARD CHAIN. Located at the end of a quiet cul-de-sac is this extended three bedroom home with good sized front and rear gardens.

The property has been well maintained and offers the opportunity to further update allowing the new owners to put their mark on it. The useful extension to the ground floor has created a utility room, wet room and additional storage with doors to the front and rear of the property.

The accommodation consists of entrance hall, kitchen/dining room, living room, utility room, wetroom, master bedroom, further double bedroom, third bedroom family bathroom and WC. Benefits include upvc double glazing, gas-fired central heating, garage, and driveway parking. EPC Rating to follow.