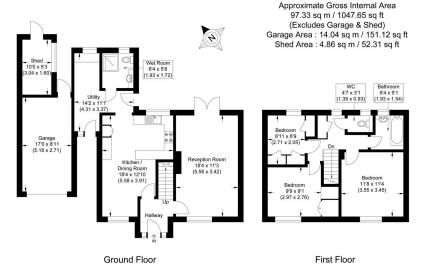

The accommodation consists of entrance hall, kitchen/dining room, living room, utility room, wetroom, master bedroom, further double bedroom, third bedroom family bathroom and WC. Benefits include upvc double glazing, gas-fired central heating, garage, and driveway parking. EPC Rating to follow.

Illustration for identification purposes only, measurements are approximate, not to scale.