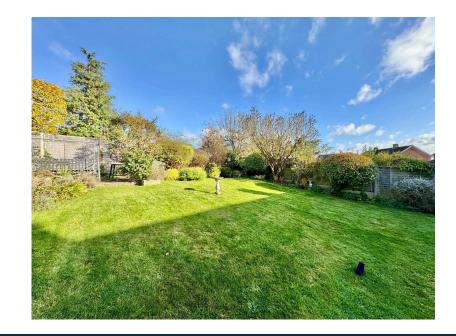

Well maintined

Garage

Driveway

• Front and rear gardens

Two bathrooms

NO ONWARD CHAIN. Located at the end of a quiet cul-de-sac is this extended three bedroom home with good sized front and rear gardens.

The property has been well maintained and offers the opportunity to further update allowing the new owners to put their mark on it. The useful extension to the ground floor has created a utility room, wet room and additional storage with doors to the front and rear of the property.