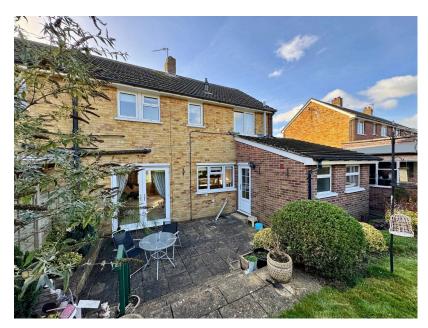

Well maintined

Garage

Driveway

• Front and rear gardens

Two bathrooms

NO ONWARD CHAIN. Located at the end of a quiet cul-de-sac is this extended three bedroom home with good sized front and rear gardens.

The property has been well maintained and offers the opportunity to further update allowing the new owners to put their mark on it. The useful extension to the ground floor has created a utility room, wet room and additional storage with doors to the front and rear of the property.