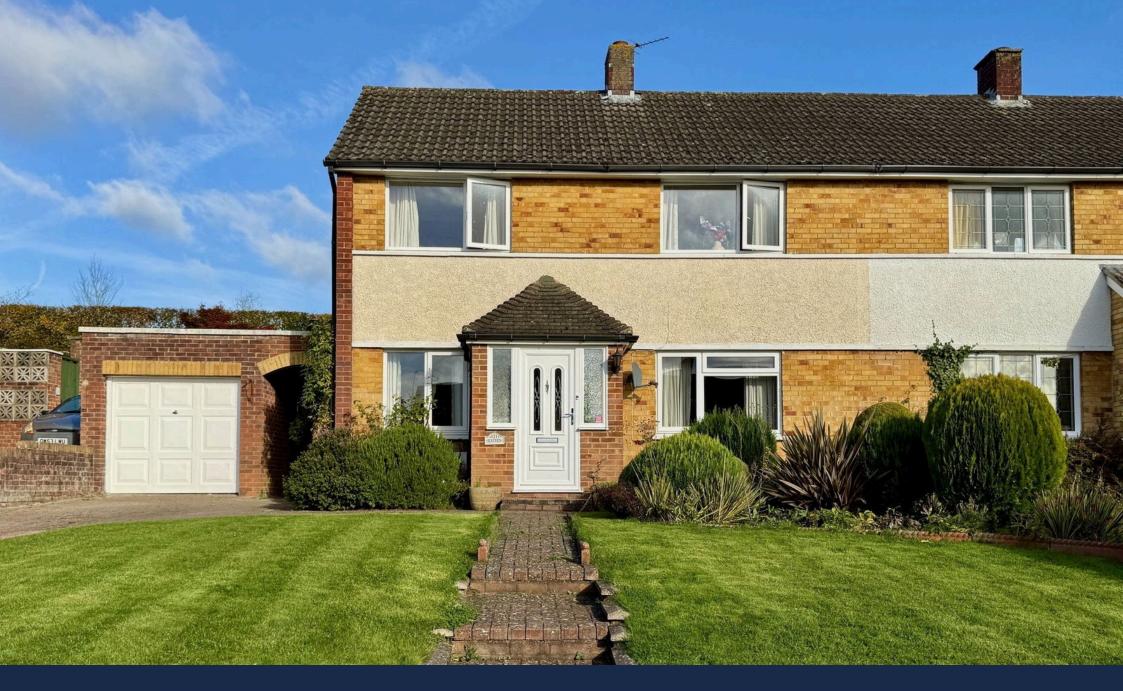

## 16 Hedgeway, Newbury, RG14 2PB

£415,000

**4** 3 **4** 2 **4** 2

No onward chain

 Extended to produce utilty room and wet room

• End of a quiet cul-de-sac

Views

Three bedrooms

Well maintined

Garage

Driveway

• Front and rear gardens

Two bathrooms

NO ONWARD CHAIN. Located at the end of a quiet cul-de-sac is this extended three bedroom home with good sized front and rear gardens.

The property has been well maintained and offers the opportunity to further update allowing the new owners to put their mark on it. The useful extension to the ground floor has created a utility room, wet room and additional storage with doors to the front and rear of the property.