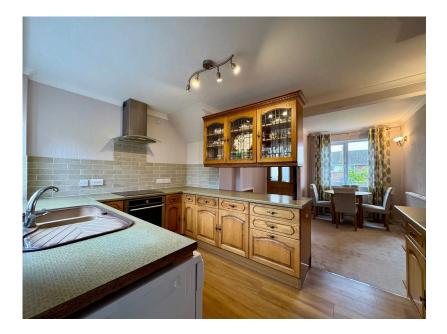

The accommodation consists of entrance hall, kitchen/dining room, living room, utility room, wetroom, master bedroom, further double bedroom, third bedroom family bathroom and WC. Benefits include upvc double glazing, gas-fired central heating, garage, and driveway parking. EPC Rating to follow.