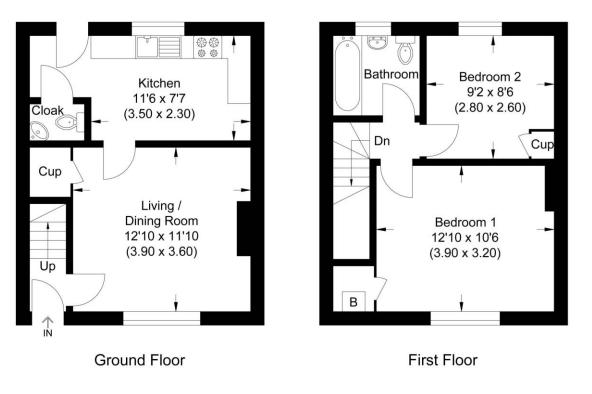

Approximate Gross Internal Area 58.69 sq m / 631.73 sq ft

Modernised two bedroom midterrace house, conveniently located within walking distance of the town centre and railway station.

The accommodation comprises entrance lobby, living/dining room with understairs storage cupboard, kitchen, cloakroom, two bedrooms and bathroom. Driveway parking for two cars and a private south facing rear garden. Benefits also include gas central heating and NO ONWARD CHAIN.

Illustration for identification purposes only, measurements are approximate, not to scale.

Important Notice