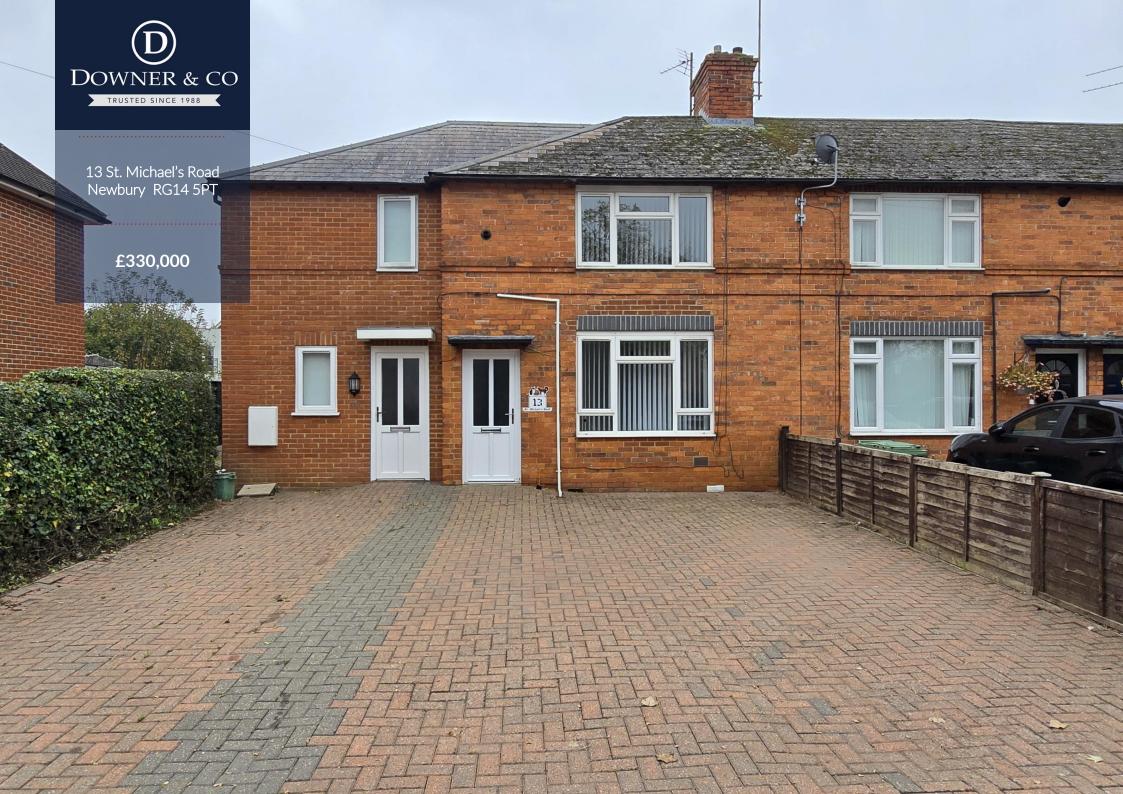

## Modernised Two Bedroom Mid-Terrace House

• Mid-terrace

Features.

- Two bedrooms
- Living/dining room
- Cloakroom
- Gas central heating
- South facing private rear garden
- Driveway parking
- Walk to town centre/railway station
- NO ONWARD CHAIN

Approximate Gross Internal Area 58.69 sq m / 631.73 sq ft

Modernised two bedroom midterrace house, conveniently located within walking distance of the town centre and railway station.

The accommodation comprises entrance lobby, living/dining room with understairs storage cupboard, kitchen, cloakroom, two bedrooms and bathroom. Driveway parking for two cars and a private south facing rear garden. Benefits also include gas central heating and NO ONWARD CHAIN.