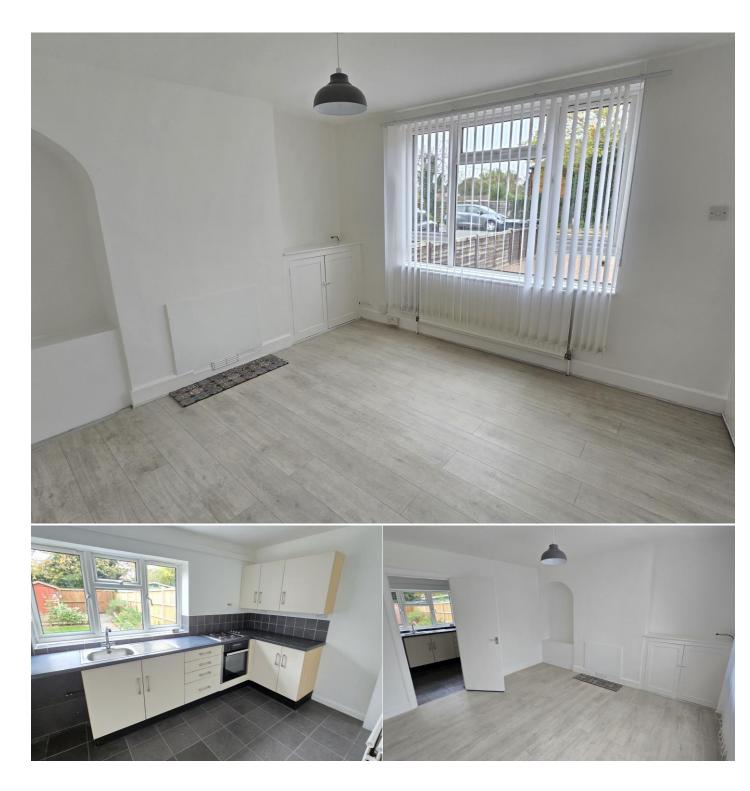

Approximate Gross Internal Area 58.69 sq m / 631.73 sq ft

Modernised two bedroom midterrace house, conveniently located within walking distance of the town centre and railway station.

The accommodation comprises entrance lobby, living/dining room with understairs storage cupboard, kitchen, cloakroom, two bedrooms and bathroom. Driveway parking for two cars and a private south facing rear garden. Benefits also include gas central heating and NO ONWARD CHAIN.