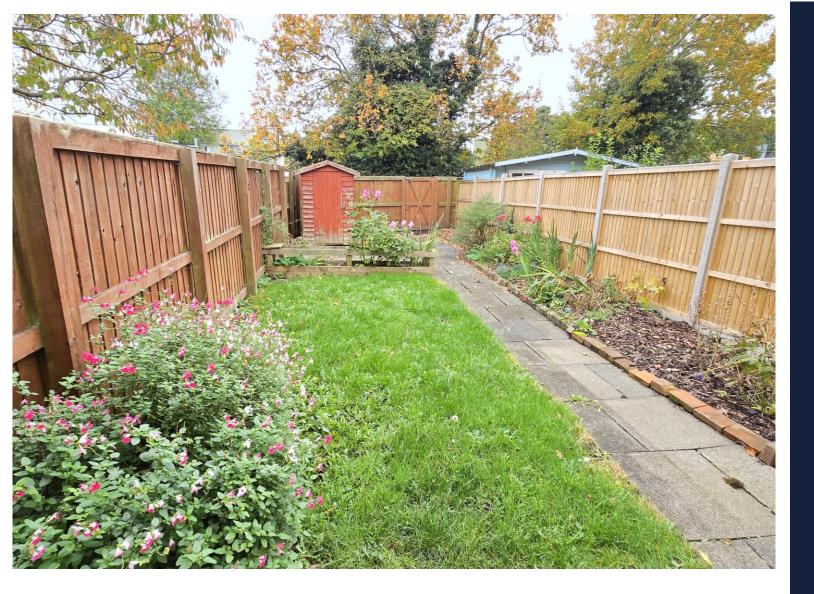

Approximate Gross Internal Area 58.69 sq m / 631.73 sq ft

Modernised two bedroom midterrace house, conveniently located within walking distance of the town centre and railway station.

The accommodation comprises entrance lobby, living/dining room with understairs storage cupboard, kitchen, cloakroom, two bedrooms and bathroom. Driveway parking for two cars and a private south facing rear garden. Benefits also include gas central heating and NO ONWARD CHAIN.