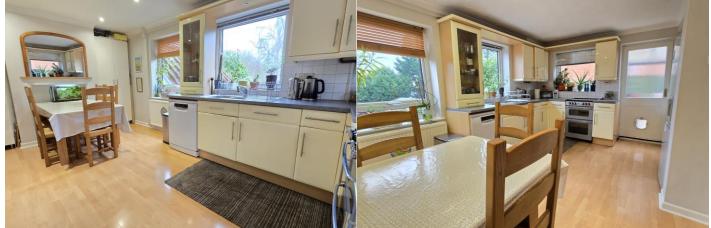

Location.

The spacious accommodation has lots of period features and comprises entrance lobby, living room with working wood burner, kitchen/dining room, lean-to, master bedroom with views, further bedroom, stylish refitted bathroom and converted loft space which would make a great playroom/study. Benefits also include a re-landscaped rear garden, additional brick outbuilding for storage, parking to the rear, double glazing and gas central heating.