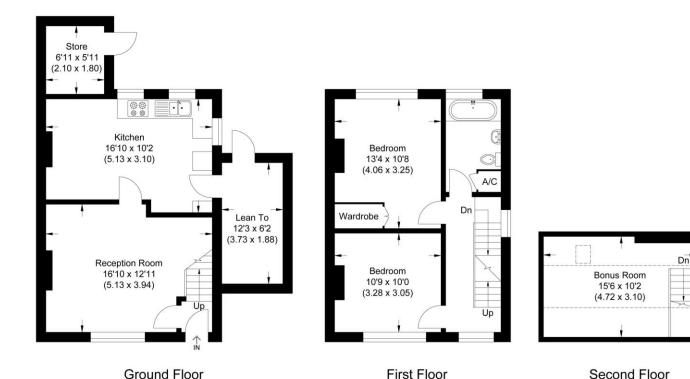

Location.

The spacious accommodation has lots of period features and comprises entrance lobby, living room with working wood burner, kitchen/dining room, lean-to, master bedroom with views, further bedroom, stylish refitted bathroom and converted loft space which would make a great playroom/study. Benefits also include a re-landscaped rear garden, additional brick outbuilding for storage, parking to the rear, double glazing and gas central heating.

Approximate Gross Internal Area 100.58 sq m / 1082.63 sq ft

Illustration for identification purposes only, measurements are approximate, not to scale.

**Important Notice** 