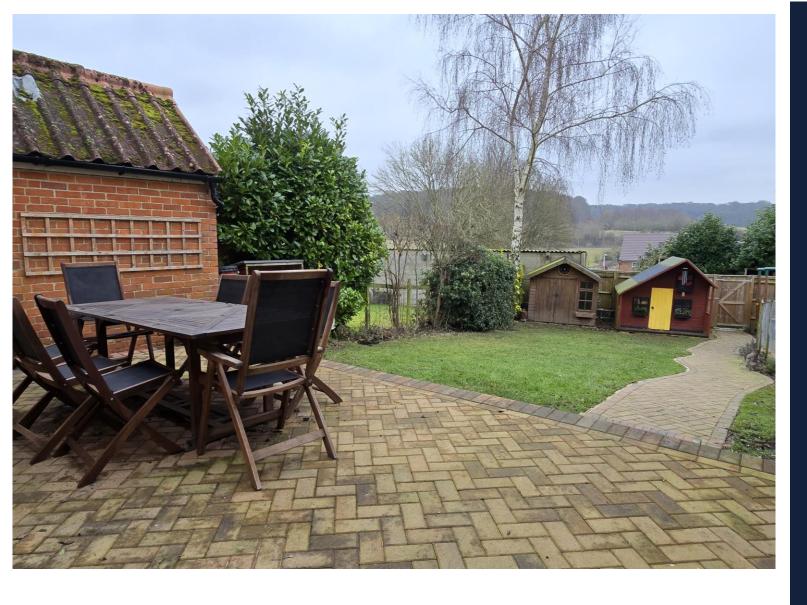

Location.

The spacious accommodation has lots of period features and comprises entrance lobby, living room with working wood burner, kitchen/dining room, lean-to, master bedroom with views, further bedroom, stylish refitted bathroom and converted loft space which would make a great playroom/study. Benefits also include a re-landscaped rear garden, additional brick outbuilding for storage, parking to the rear, double glazing and gas central heating.