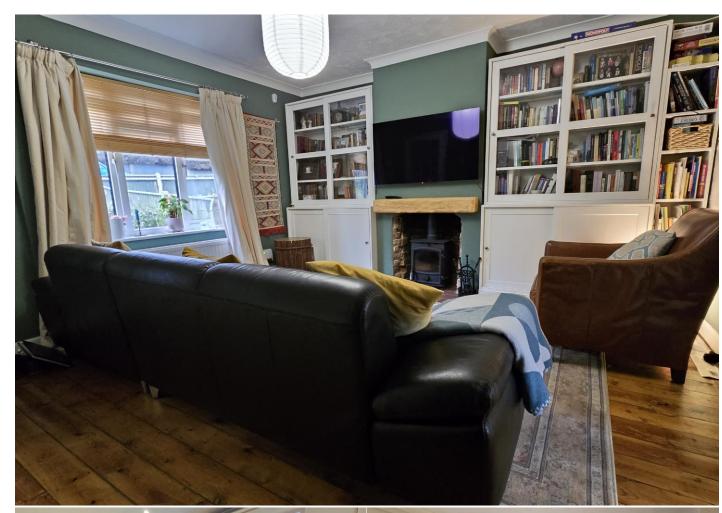

Location.

The spacious accommodation has lots of period features and comprises entrance lobby, living room with working wood burner, kitchen/dining room, lean-to, master bedroom with views, further bedroom, stylish refitted bathroom and converted loft space which would make a great playroom/study. Benefits also include a re-landscaped rear garden, additional brick outbuilding for storage, parking to the rear, double glazing and gas central heating.