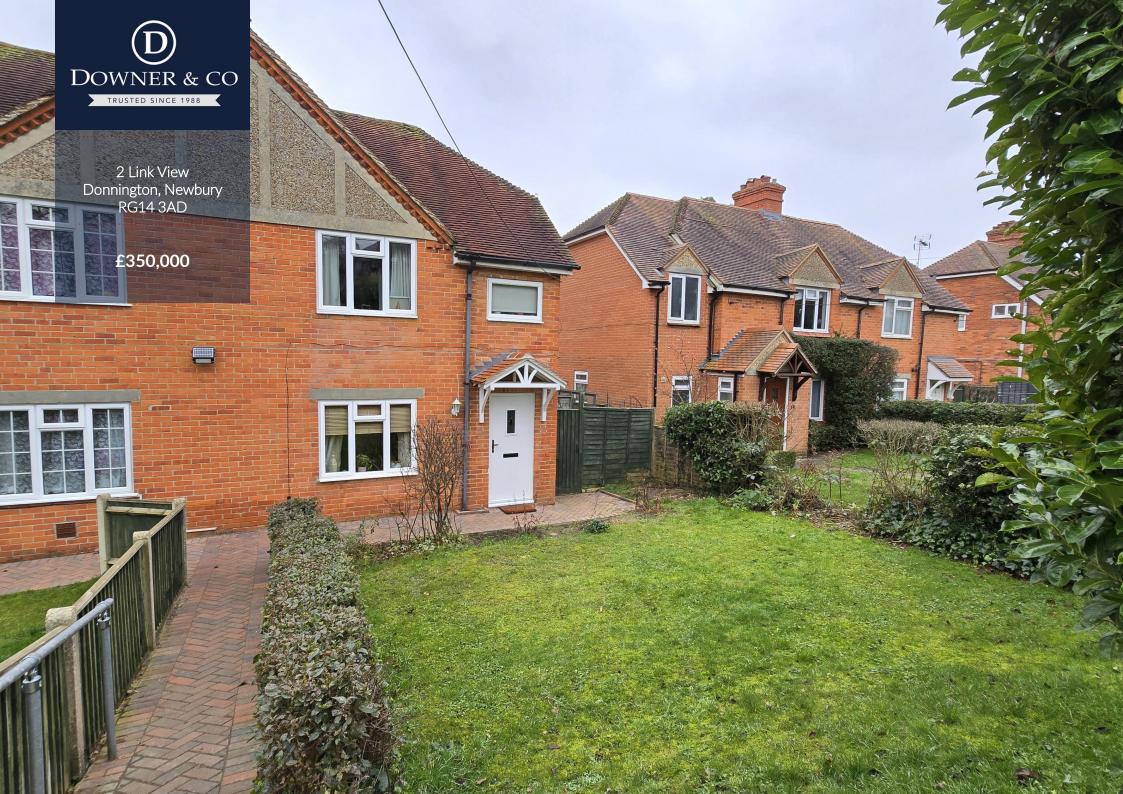

## **Pretty Two Bedroom Semi- Detached Character Home**

- Semi-detached character home
- Two bedrooms and converted loft room
- Living room with working wood burner
- Kitchen/dining room
- Refitted bathroom
- Loft room possible study/playroom
- Good size re-landscaped rear garden
- Gas central heating
- Double glazing
- Located just north of the town centre in Donnington

Location.

The spacious accommodation has lots of period features and comprises entrance lobby, living room with working wood burner, kitchen/dining room, lean-to, master bedroom with views, further bedroom, stylish refitted bathroom and converted loft space which would make a great playroom/study. Benefits also include a re-landscaped rear garden, additional brick outbuilding for storage, parking to the rear, double glazing and gas central heating.