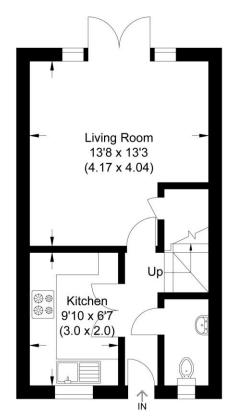

Approximate Gross Internal Area 59.14 sq m / 636.57 sq ft

**Ground Floor** 

First Floor

Illustration for identification purposes only, measurements are approximate, not to scale.

**Important Notice** 