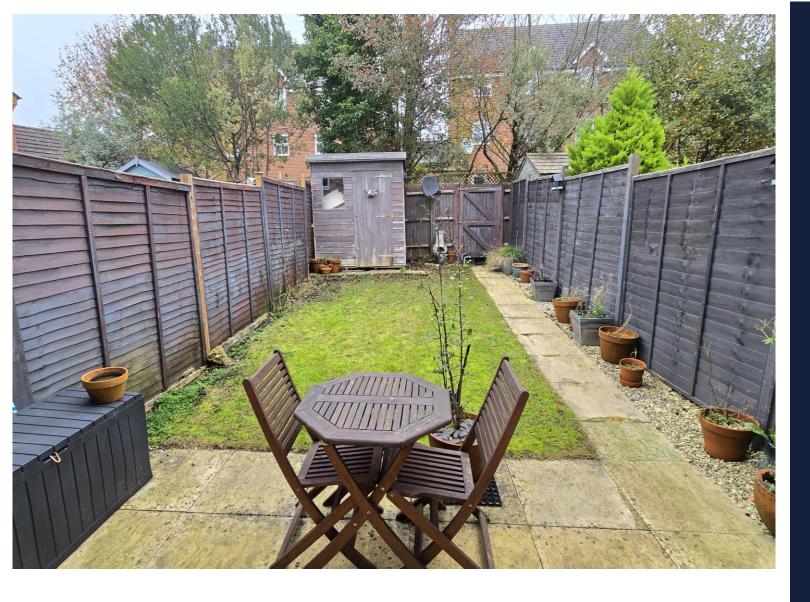

## Smartly Presented Two Double Bedroom Mid-Terrace House

- Mid-terrace house
- Two double bedrooms
- Immaculately presented
- Living/dining room
- Separate kitchen
- Private rear garden
- Driveway parking
- Quiet cul-de-sac
- Close to Greenham Common and Retail Park
- ONWARD CHAIN COMPLETE

Location.

The well maintained accommodation comprises entrance hall, cloakroom, separate kitchen, living/dining room with french doors opening to the rear garden, two double bedrooms and bathroom. Benefits also include driveway parking, gas central heating and onward chain complete.