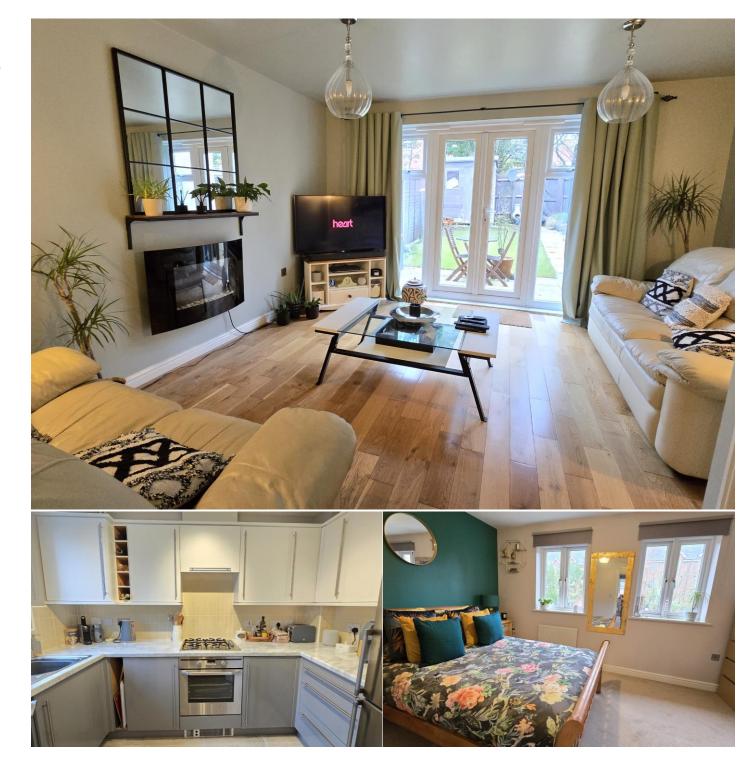

Location.

The well maintained accommodation comprises entrance hall, cloakroom, separate kitchen, living/dining room with french doors opening to the rear garden, two double bedrooms and bathroom. Benefits also include driveway parking, gas central heating and onward chain complete.