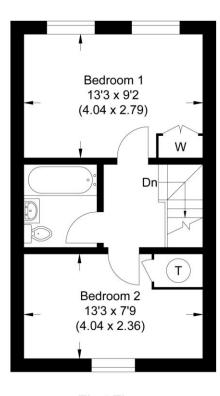

Location.

The well maintained accommodation comprises entrance hall, cloakroom, separate kitchen, living/dining room with french doors opening to the rear garden, two double bedrooms and bathroom. Benefits also include driveway parking, gas central heating and onward chain complete.

Approximate Gross Internal Area 59.14 sq m / 636.57 sq ft

**Ground Floor** 

First Floor

Illustration for identification purposes only, measurements are approximate, not to scale.

**Important Notice** 