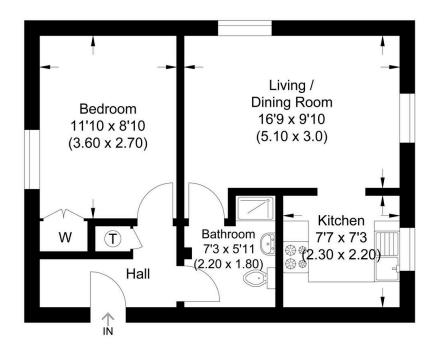

## 17 Beech Court, Victoria Gardens, Newbury, RG14 1EY

Guide Price £159.950

Ideally located in a quiet cul-de-sac, just a stone's throw from Victoria Park, all the shops, restaurants and mainline railway station is this one double bedroom top floor apartment.

Offering security entry, communal hall, stairs to own entrance, hall, living/dining room, kitchen and bathroom. Benefits include off-road parking, 125 year lease from 2013, double glazing and NO ONWARD CHAIN.

## **Key Features**

- Top floor apartment
- Living/dining room
- · Security entry system
- · Lengthy lease, Off road parking
- Service charge: £994.80 PA Ground Rent: £80 PA

- One bedroom
- · Separate kitchen
- · Minutes from the town centre & Victoria Park
- Quiet cul-de-sac location
- NO ONWARD CHAIN

Approximate Gross Internal Area 37.99 sq m / 408.92 sq ft

Illustration for identification purposes only, measurements are approximate, not to scale.