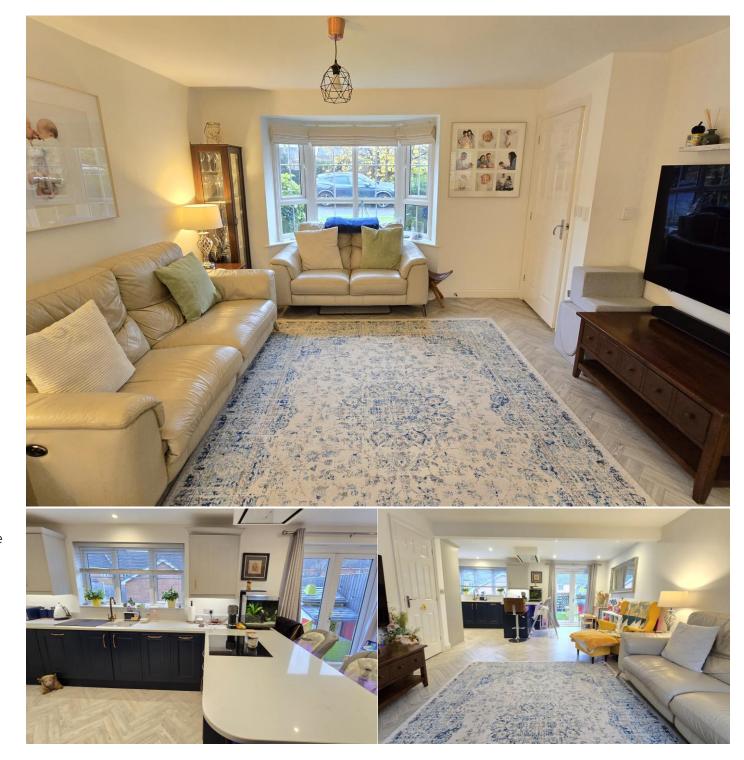

Spacious four bedroom detached family home conveniently located within walking distance of the town centre/railway station and primary and secondary schools.

Situated in a quiet cul-de-sac, the accommodation comprises, entrance hall, open plan re-fitted kitchen/living/dining area with french doors opening to the rear garden, utility room, cloakroom, master bedroom with en-suite shower room, three further bedrooms and family bathroom. Benefits also include south facing rear garden, garage and driveway parking, gas central heating and onward chain complete.