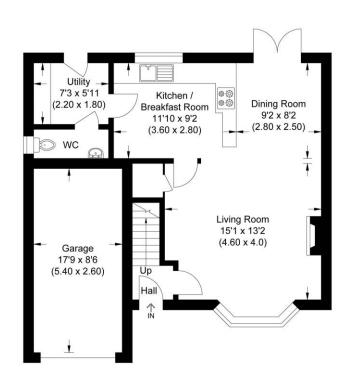

Approximate Gross Internal Area 106.06 sq m / 1141.62 sq ft (Excludes Garage) Garage Area 14.04 sq m / 151.12 sq ft

Ground Floor First Floor

Illustration for identification purposes only, measurements are approximate, not to scale.