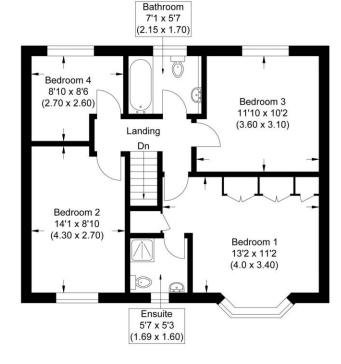

Approximate Gross Internal Area 106.06 sq m / 1141.62 sq ft (Excludes Garage) Garage Area 14.04 sq m / 151.12 sq ft

Ground Floor First Floor

Illustration for identification purposes only, measurements are approximate, not to scale.

Spacious four bedroom detached family home conveniently located within walking distance of the town centre/railway station and primary and secondary schools.

Situated in a quiet cul-de-sac, the accommodation comprises, entrance hall, open plan re-fitted kitchen/living/dining area with french doors opening to the rear garden, utility room, cloakroom, master bedroom with en-suite shower room, three further bedrooms and family bathroom. Benefits also include south facing rear garden, garage and driveway parking, gas central heating and onward chain complete.