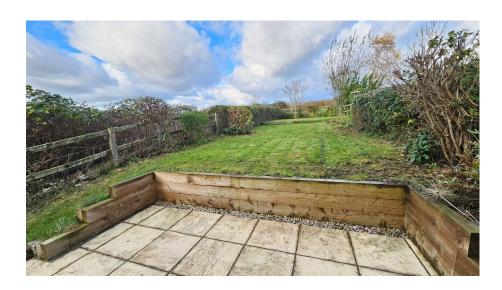

## 5 Farmhouse Mews, Thatcham, RG18 4NW

£450,000

- Backing onto open fields
- North eastern fringes of Thatcham
- Modern semi detached cottage
- Three double bedrooms

Master en-suite

- · Downstairs cloakroom
- Just decorated and carpeted
  Approx 75ft rear garden throughout
- Carport and additional driveway
- No onward chain

With far reaching views over the fields to the rear, on the north eastern fringes of Thatcham, a modern three double bedroom semi detached cottage. It has just been redecorated and carpeted throughout and offers No Onward Chain.

The accommodation includes entrance hall, cloakroom, triple aspect living/dining room, kitchen/breakfast room, master bedroom en-suite, two further double bedrooms, family bathroom, approx 75ft rear garden backing directly onto fields, driveway parking with additional carport.