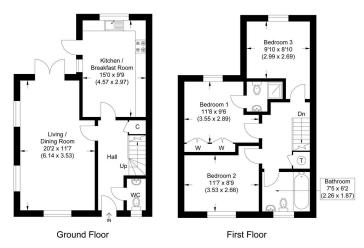

The accommodation includes entrance hall, cloakroom, triple aspect living/dining room, kitchen/breakfast room, master bedroom en-suite, two further double bedrooms, family bathroom, approx 75ft rear garden backing directly onto fields, driveway parking with additional carport.

Illustration for identification purposes only, measurements are approximate, not to scale.