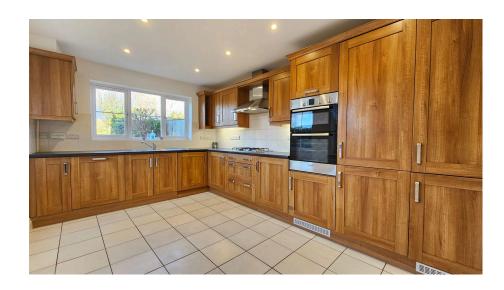

The accommodation includes entrance hall, cloakroom, triple aspect living/dining room, kitchen/breakfast room, master bedroom en-suite, two further double bedrooms, family bathroom, approx 75ft rear garden backing directly onto fields, driveway parking with additional carport.