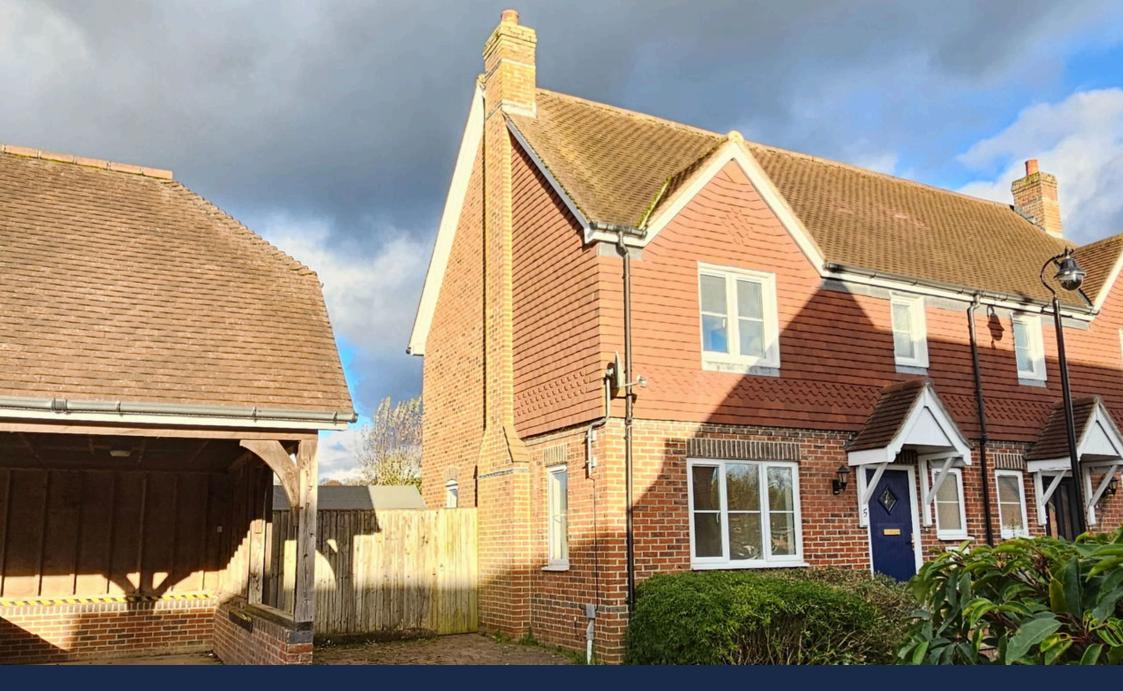

## 5 Farmhouse Mews, Thatcham, RG18 4NW

£450,000

- Backing onto open fields
- North eastern fringes of Thatcham
- Modern semi detached cottage
- Three double bedrooms

Master en-suite

- · Downstairs cloakroom
- Just decorated and carpeted
  Approx 75ft rear garden throughout
- Carport and additional driveway
- No onward chain

With far reaching views over the fields to the rear, on the north eastern fringes of Thatcham, a modern three double bedroom semi detached cottage. It has just been redecorated and carpeted throughout and offers No Onward Chain.

The accommodation includes entrance hall, cloakroom, triple aspect living/dining room, kitchen/breakfast room, master bedroom en-suite, two further double bedrooms, family bathroom, approx 75ft rear garden backing directly onto fields, driveway parking with additional carport.