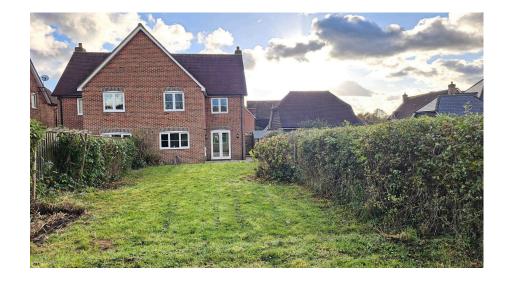

## 5 Farmhouse Mews, Thatcham, RG18 4NW

£450,000

- Backing onto open fields
- North eastern fringes of Thatcham
- Modern semi detached cottage
- Three double bedrooms

Master en-suite

- · Downstairs cloakroom
- Just decorated and carpeted
  Approx 75ft rear garden throughout
- Carport and additional driveway
- No onward chain

With far reaching views over the fields to the rear, on the north eastern fringes of Thatcham, a modern three double bedroom semi detached cottage. It has just been redecorated and carpeted throughout and offers No Onward Chain.

The accommodation includes entrance hall, cloakroom, triple aspect living/dining room, kitchen/breakfast room, master bedroom en-suite, two further double bedrooms, family bathroom, approx 75ft rear garden backing directly onto fields, driveway parking with additional carport.