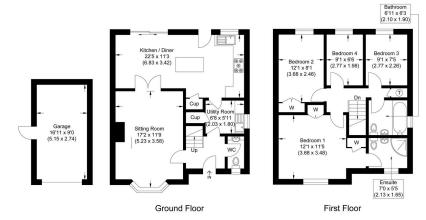

The accommodation includes entrance hall, cloakroom, bay fronted living room, open plan kitchen/dining room, utility room, large master bedroom with smartly refitted en-suite shower room, three further bedrooms and refitted family bathroom. Outside offers a landscaped rear garden with large patio area., single garage and double width driveway parking.

EPC to Follow.

Illustration for identification purposes only, measurements are approximate, not to scale.