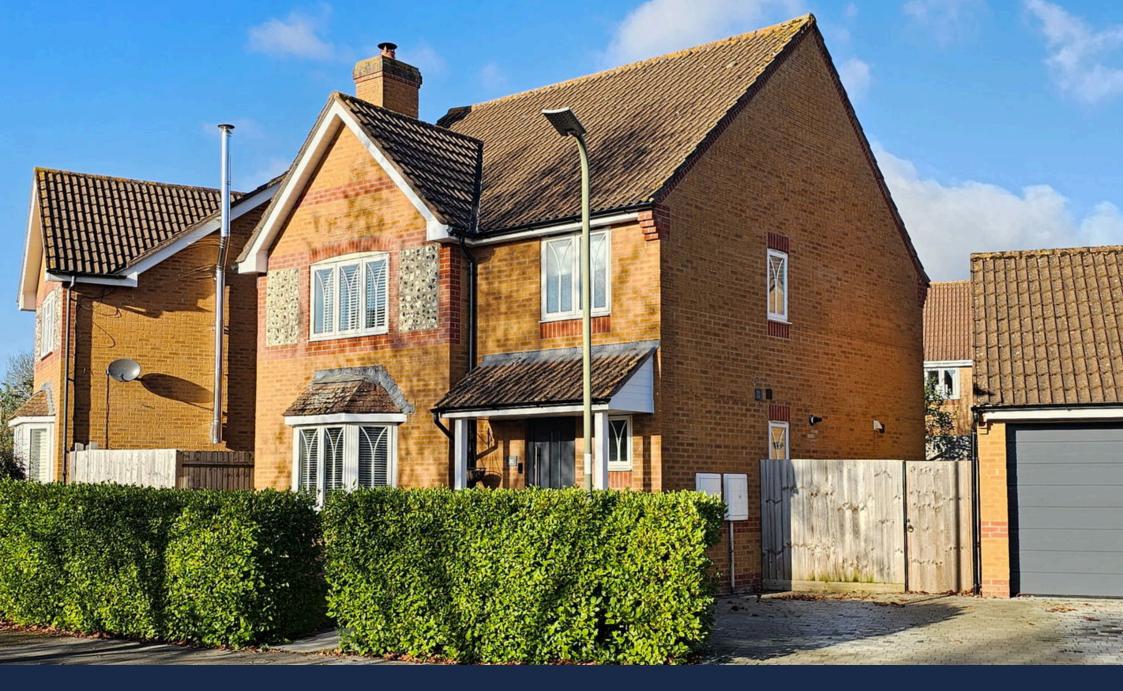

## 30 Harebell Drive, Thatcham RG18 4DX

£595,000

🛥 4 🖺 2 📭 2

Dunston Park

Detached house

Four bedrooms

- Master en-suite
- Beautifully presented throughout
- Stunning open plan kitchen/ diner
- Wood burner in the living room
- · Refitted bathrooms
- Landscaped rear garden
- Garage and double width driveway

A very attractive four bedroom detached family home located on the very popular Dunston Park development. The house has been beautifully updated and refurbished throughout, including a wood burner in the living room and the creation of a stunning open plan kitchen/diner with centre island and two sets of doors leading into the landscaped rear garden.

The accommodation includes entrance hall, cloakroom, bay fronted living room, open plan kitchen/dining room, utility room, large master bedroom with smartly refitted en-suite shower room, three further bedrooms and refitted family bathroom. Outside offers a landscaped rear garden with large patio area., single garage and double width driveway parking.