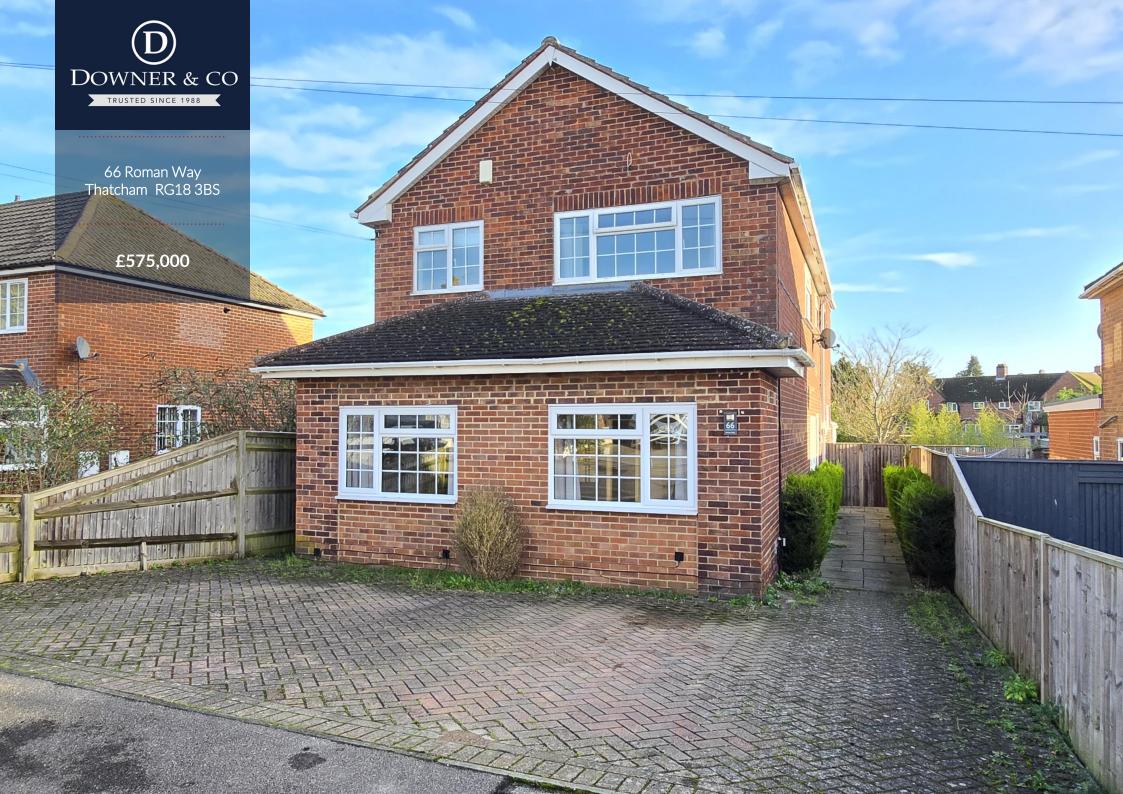

## **Extended Five Bedroom Detached Family Home**

- NO ONWARD CHAIN
- Detached
- Five bedrooms
- Master with refitted en-suite
- Huge kitchen/breakfast room
- Two large reception rooms
- Refitted cloakroom
- Recently fully redecorated throughout
- Conservatory
- Driveway parking

## Description.

Beautifully presented, extended, five bedroom family home, located to the west of Thatcham offering excellent and flexible living space.

The accommodation comprises two large reception rooms, refitted cloakroom, a spacious kitchen/breakfast room opening into a stunning conservatory with doors leading out to the rear garden. On the first floor there is a master bedroom with refitted en-suite shower room, two further double bedrooms, two single bedrooms and a refitted family bathroom.

Outside there is a well maintained private rear garden with a large patio offering great entertaining space, along with an artificial lawned area. To the front there is a block paved drive offering off-road parking for several vehicles. Offered with NO ONWARD CHAIN.