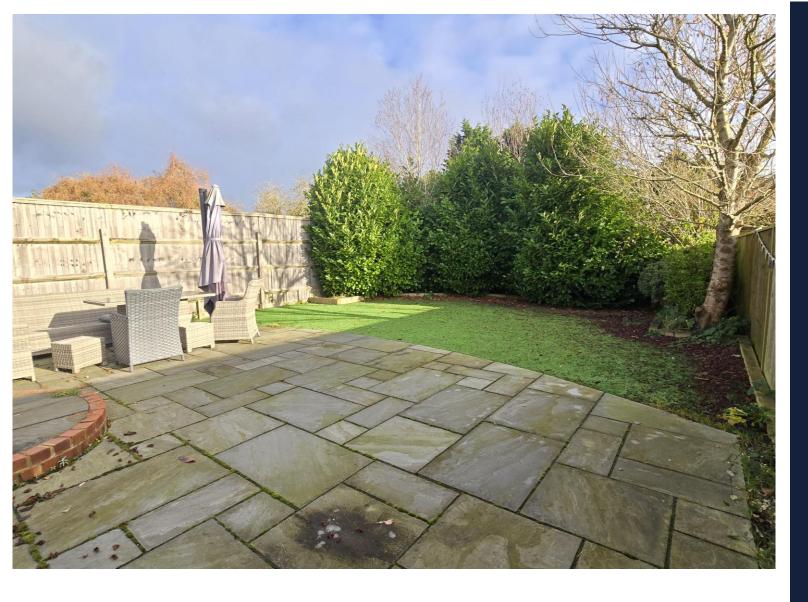

Outside there is a well maintained private rear garden with a large patio offering great entertaining space, along with an artificial lawned area. To the front there is a block paved drive offering off-road parking for several vehicles. Offered with NO ONWARD CHAIN.