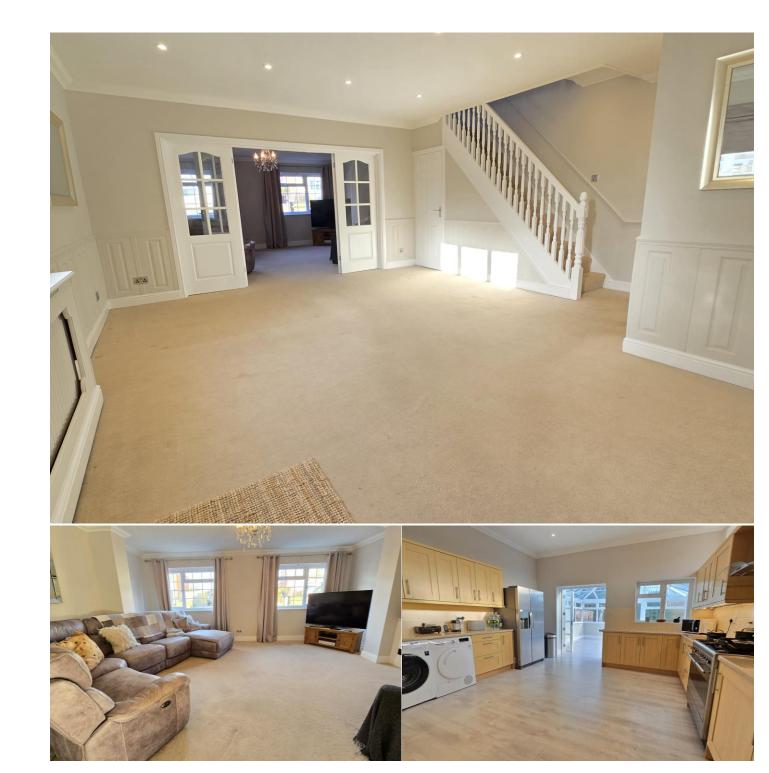

## Description.

Beautifully presented, extended, five bedroom family home, located to the west of Thatcham offering excellent and flexible living space.

The accommodation comprises two large reception rooms, refitted cloakroom, a spacious kitchen/breakfast room opening into a stunning conservatory with doors leading out to the rear garden. On the first floor there is a master bedroom with refitted en-suite shower room, two further double bedrooms, two single bedrooms and a refitted family bathroom.