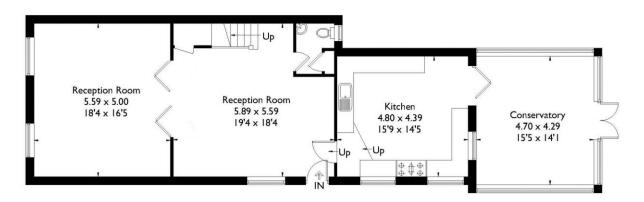

## 66 Roman Way

Approximate Gross Internal Area 177.1 sq m / 1906 sq ft

## Description.

Beautifully presented, extended, five bedroom family home, located to the west of Thatcham offering excellent and flexible living space.

The accommodation comprises two large reception rooms, refitted cloakroom, a spacious kitchen/breakfast room opening into a stunning conservatory with doors leading out to the rear garden. On the first floor there is a master bedroom with refitted en-suite shower room, two further double bedrooms, two single bedrooms and a refitted family bathroom.