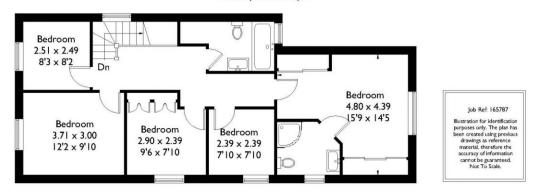

## 66 Roman Way

Approximate Gross Internal Area 177.1 sq m / 1906 sq ft

## Description.

Beautifully presented, extended, five bedroom family home, located to the west of Thatcham offering excellent and flexible living space.

The accommodation comprises two large reception rooms, refitted cloakroom, a spacious kitchen/breakfast room opening into a stunning conservatory with doors leading out to the rear garden. On the first floor there is a master bedroom with refitted en-suite shower room, two further double bedrooms, two single bedrooms and a refitted family bathroom.