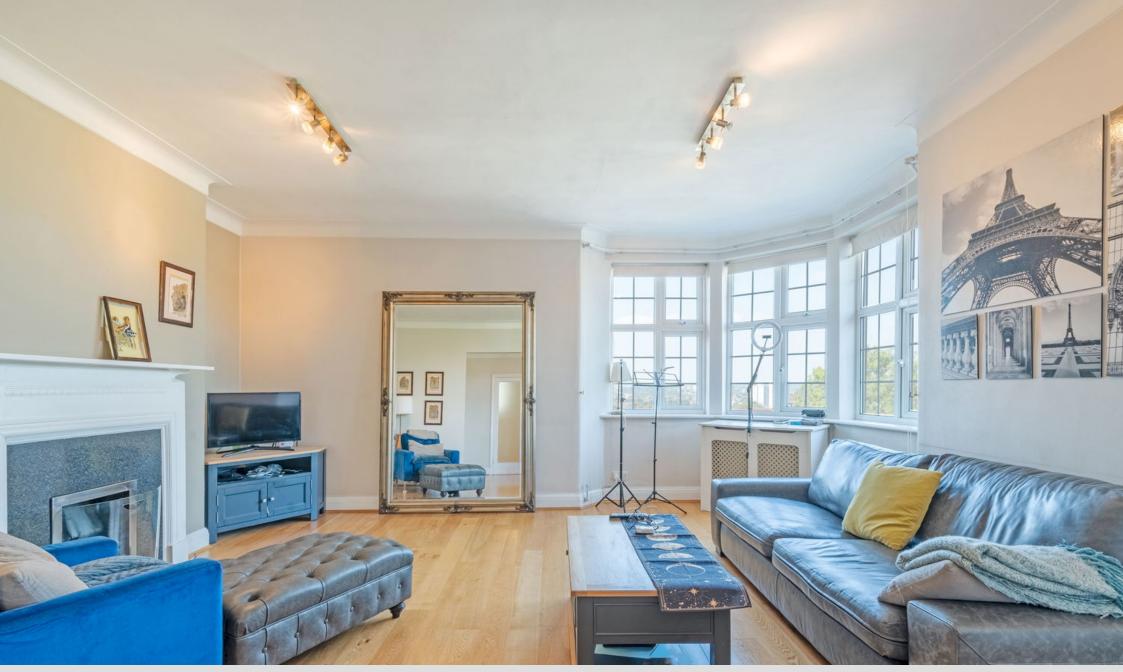

## Guide Price £550,000

**1** 2 **1** 1 **1** 1

- Stunning Mock Tudor Building
- Expansive lounge with stunning bay window
- Top Floor with fantastic views
- Two double bedrooms

· Lift access

- Close to Finchley Road & West Hampstead amenities
- · Hot water and heating included in · Double glazed windows service charge
- Incredible size apartment spanning circa 1168 sqft
- · Leasehold 951 years remaining

The property benefits from a large double aspect reception room, a separate fully fitted kitchen, principal bedroom with built in wardrobes, second bedroom also with built in wardrobes, and large storage cupboard in hallway. Further benefits include access to communal gardens, a long lease of c.952 years, oak wood flooring and double glazing throughout. The development is positioned within close proximity to the facilities and amenities of Finchley Road, West Hampstead, and Golders Green with a variety of transport links, including Jubilee Line/ Metropolitan Line (Finchley Road and West Hampstead) the Northern Line (Golders Green), as well as the Overground link and the bus routes into Central London. Within school catchment area of much sought after Emmanuel CofE School on Mill Lane, NW6.