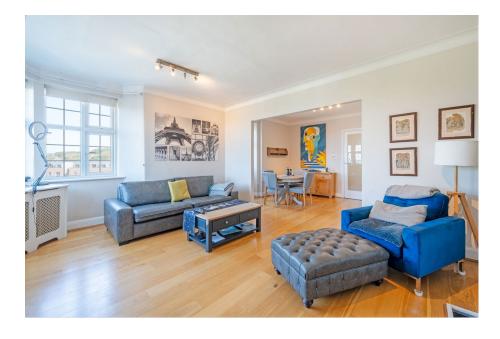

## Guide Price £550,000

**1** 2 **1** 1 **1** 1

- Stunning Mock Tudor Building
- Expansive lounge with stunning bay window
- Top Floor with fantastic views
- Two double bedrooms

· Lift access

- Close to Finchley Road & West Hampstead amenities
- · Hot water and heating included in · Double glazed windows service charge
- Incredible size apartment spanning circa 1168 sqft
- · Leasehold 951 years remaining

The property benefits from a large double aspect reception room, a separate fully fitted kitchen, principal bedroom with built in wardrobes, second bedroom also with built in wardrobes, and large storage cupboard in hallway. Further benefits include access to communal gardens, a long lease of c.952 years, oak wood flooring and double glazing throughout. The development is positioned within close proximity to the facilities and amenities of Finchley Road, West Hampstead, and Golders Green with a variety of transport links, including Jubilee Line/ Metropolitan Line (Finchley Road and West Hampstead) the Northern Line (Golders Green), as well as the Overground link and the bus routes into Central London. Within school catchment area of much sought after Emmanuel CofE School on Mill Lane, NW6.