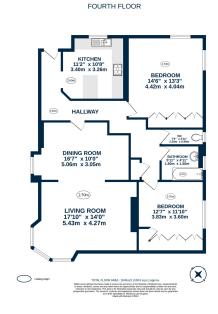

## Guide Price £550,000

**1** 2 **1** 1 **1** 1

- Stunning Mock Tudor Building
- Expansive lounge with stunning bay window
- Top Floor with fantastic views
- Two double bedrooms

· Lift access

- Close to Finchley Road & West Hampstead amenities
- · Hot water and heating included in · Double glazed windows service charge
- Incredible size apartment spanning circa 1168 sqft
- · Leasehold 951 years remaining

The property benefits from a large double aspect reception room, a separate fully fitted kitchen, principal bedroom with built in wardrobes, second bedroom also with built in wardrobes, and large storage cupboard in hallway. Further benefits include access to communal gardens, a long lease of c.952 years, oak wood flooring and double glazing throughout. The development is positioned within close proximity to the facilities and amenities of Finchley Road, West Hampstead, and Golders Green with a variety of transport links, including Jubilee Line/ Metropolitan Line (Finchley Road and West Hampstead) the Northern Line (Golders Green), as well as the Overground link and the bus routes into Central London. Within school catchment area of much sought after Emmanuel CofE School on Mill Lane, NW6.