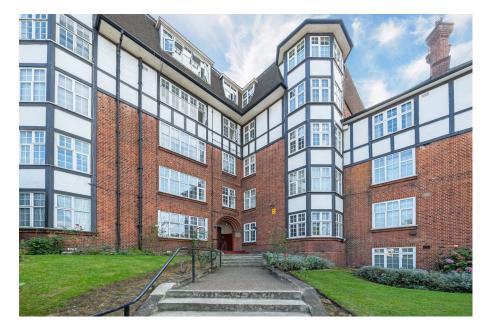

## Vernon Court, Hendon Way, NW2

## Guide Price £550,000

**1** 2 **1** 1 **1** 1

- Stunning Mock Tudor Building
- Expansive lounge with stunning bay window
- Top Floor with fantastic views
- Two double bedrooms

· Lift access

- Close to Finchley Road & West Hampstead amenities
- · Hot water and heating included in · Double glazed windows service charge
- Incredible size apartment spanning circa 1168 sqft
- · Leasehold 951 years remaining

The property benefits from a large double aspect reception room, a separate fully fitted kitchen, principal bedroom with built in wardrobes, second bedroom also with built in wardrobes, and large storage cupboard in hallway. Further benefits include access to communal gardens, a long lease of c.952 years, oak wood flooring and double glazing throughout. The development is positioned within close proximity to the facilities and amenities of Finchley Road, West Hampstead, and Golders Green with a variety of transport links, including Jubilee Line/ Metropolitan Line (Finchley Road and West Hampstead) the Northern Line (Golders Green), as well as the Overground link and the bus routes into Central London. Within school catchment area of much sought after Emmanuel CofE School on Mill Lane, NW6.