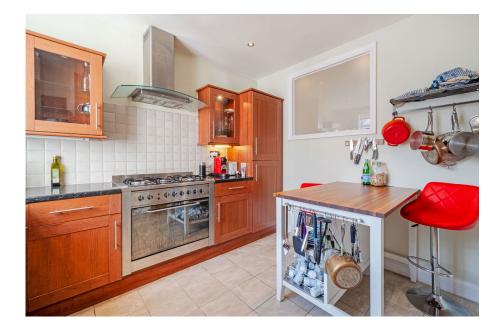

The property benefits from a large double aspect reception room, a separate fully fitted kitchen, principal bedroom with built in wardrobes, second bedroom also with built in wardrobes, and large storage cupboard in hallway. Further benefits include access to communal gardens, a long lease of c.952 years, oak wood flooring and double glazing throughout. The development is positioned within close proximity to the facilities and amenities of Finchley Road, West Hampstead, and Golders Green with a variety of transport links, including Jubilee Line/ Metropolitan Line (Finchley Road and West Hampstead) the Northern Line (Golders Green), as well as the Overground link and the bus routes into Central London. Within school catchment area of much sought after Emmanuel CofE School on Mill Lane, NW6.