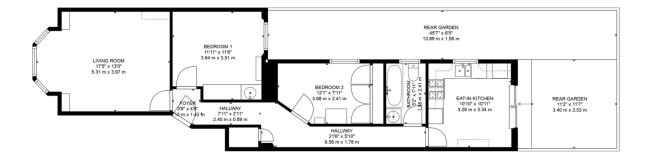

## Iverson Road, NW6

Fixed Price £650,000

On the market after 30 years of ownership, comes the opportunity to purchase a much sought after two bedroom garden apartment. Offered with a new lease of 900 years this apartment has potential to improve and make to ones own taste.

## www.inspiredldn.co.uk

- · Ground Floor Garden Apartment
- · Large reception with fantastic ceiling height
- · Long Lease over 900 years
- · Moments from multiple transport links

- · Two good size bedrooms
- · Separate Kitchen
- · Ability to extend STC
- · Quiet residential road