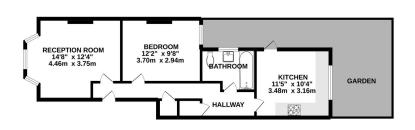

GROUND FLOOR 536 sq.ft. (49.8 sq.m.) approx.

GROUND FLOOR

TOTAL FLOOR AREA: 558 sq. ft., (49.8 sq. m.) approx.

Wildst every attempt his been inade to ensure an excursion of the floorpian consisted tene, resourcement of the floorpian consisted tene, resourcement or rest-assessment. This plain is for fluorable purposes only and should be used as such to yet represent part of the floorpian consistency or rest-assessment. This plain is for fluorable purposes only and should be used as such to yet represent part of the consistency of enforcement and per love his health and only assessment as as to their operating of enforcement, and by these health and enforcement and the second of the