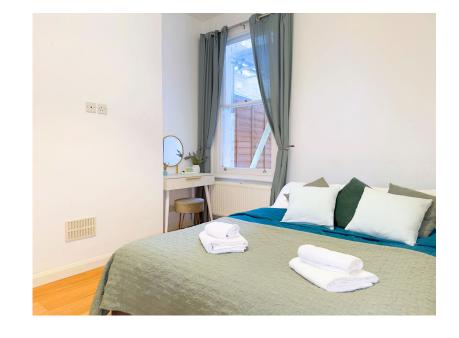

## **Broomsleigh Street, West Hampstead, NW6**

£3,500PCM (Deposit: £1,615)

**4**1 🖺 1 🖀 1

- Charming Victorian Retreat
- Spacious Living Room with Flexible Sleeping
- Fully Equipped Kitchen for Culinary Enthusiasts
- Generous Storage & Wardrobe Space
- Dedicated Work Area
- · Smart TV & High-Speed Wi-Fi
- Private Patio with Garden Furniture
- Quick Access to Public Transport

Ground Floor

 Short or Mid-Term Stays Welcome!

Tax Band: D Furnished: Furnished

Discover your ideal West Hampstead retreat in this charming Victorian apartment, blending classic elegance with modern comfort. Featuring high ceilings and plenty of natural light, this ground-floor gem offers a stylish living room with a new sofa bed, smart TV, and workspace—perfect for singles, couples, or two couples. The cozy bedroom has a luxury double bed and ample storage. Enjoy cooking in the fully equipped kitchen, with a private patio for alfresco dining. The modern bathroom includes a relaxing bathtub and shower combo. With central heating, double-glazed windows, and a washer-dryer, this fully furnished apartment includes all essentials for immediate move-in. It's available for the short term. Located in vibrant West Hampstead, you're just steps from transit links, offering easy access to London's attractions. **Book now!** 