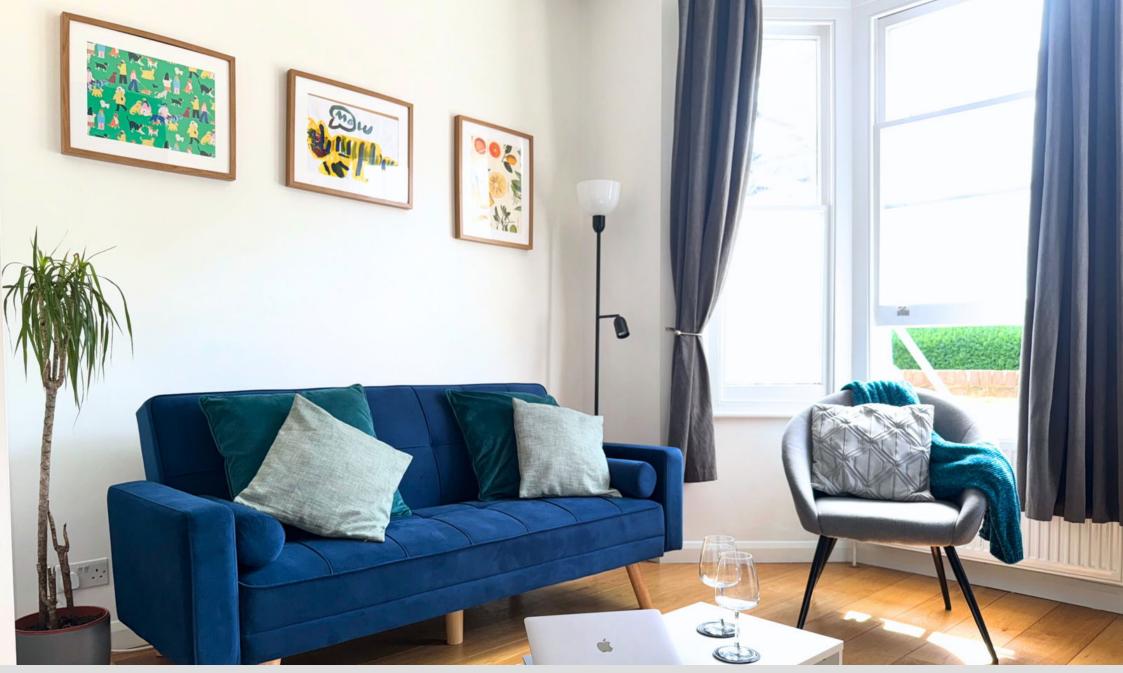

## **Broomsleigh Street, West Hampstead, NW6**

£3,500PCM (Deposit: £1,615)

**4**1 🖺 1 🖀 1

- Charming Victorian Retreat
- Spacious Living Room with Flexible Sleeping
- Fully Equipped Kitchen for Culinary Enthusiasts
- Generous Storage & Wardrobe Space
- Dedicated Work Area
- · Smart TV & High-Speed Wi-Fi
- Private Patio with Garden Furniture
- Quick Access to Public Transport

Ground Floor

 Short or Mid-Term Stays Welcome!

Tax Band: D Furnished: Furnished

Discover your ideal West Hampstead retreat in this charming Victorian apartment, blending classic elegance with modern comfort. Featuring high ceilings and plenty of natural light, this ground-floor gem offers a stylish living room with a new sofa bed, smart TV, and workspace—perfect for singles, couples, or two couples. The cozy bedroom has a luxury double bed and ample storage. Enjoy cooking in the fully equipped kitchen, with a private patio for alfresco dining. The modern bathroom includes a relaxing bathtub and shower combo. With central heating, double-glazed windows, and a washer-dryer, this fully furnished apartment includes all essentials for immediate move-in. It's available for the short term. Located in vibrant West Hampstead, you're just steps from transit links, offering easy access to London's attractions. **Book now!** 