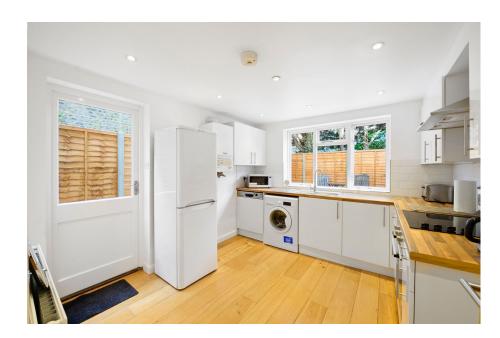

## **Broomsleigh Street, West Hampstead, NW6**

£3,500PCM (Deposit: £1,615)

**4**1 🖺 1 🖀 1

- Charming Victorian Retreat
- Spacious Living Room with Flexible Sleeping
- Fully Equipped Kitchen for Culinary Enthusiasts
- Generous Storage & Wardrobe Space
- Dedicated Work Area
- · Smart TV & High-Speed Wi-Fi
- Private Patio with Garden Furniture
- Quick Access to Public Transport

Ground Floor

 Short or Mid-Term Stays Welcome!

Tax Band: D Furnished: Furnished

Discover your ideal West Hampstead retreat in this charming Victorian apartment, blending classic elegance with modern comfort. Featuring high ceilings and plenty of natural light, this ground-floor gem offers a stylish living room with a new sofa bed, smart TV, and workspace—perfect for singles, couples, or two couples. The cozy bedroom has a luxury double bed and ample storage. Enjoy cooking in the fully equipped kitchen, with a private patio for alfresco dining. The modern bathroom includes a relaxing bathtub and shower combo. With central heating, double-glazed windows, and a washer-dryer, this fully furnished apartment includes all essentials for immediate move-in. It's available for the short term. Located in vibrant West Hampstead, you're just steps from transit links, offering easy access to London's attractions. **Book now!** 