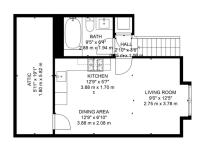

## Tax Band: D Furnished: Furnished

A spacious top floor one bedroom split level apartment, on one of West Hampstead's premier Roads moments from public transport and amenities.

Spanning 545 sq ft this the property features a bright open plan living kitchen, large double bedroom with built in Wardrobes, three piece bathroom with overhead shower and Utility cupboard with washer dryer. Additionally, the apartment boasts exceptional eaves storage and has plentiful off-street residents permit parking.