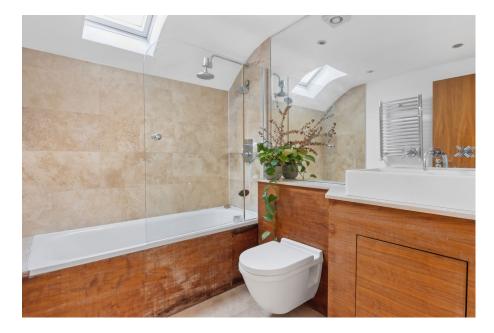

## Pandora Road, West Hampstead NW6

£2,150PCM (Deposit: £2,480)

- Top floor split level one bedroom apartment
- Fitted wardrobes
- Utility cupboard

- Open plan living Kitchen
- Three piece bathroom
- Extra eaves storage

## Tax Band: D Furnished: Furnished

A spacious top floor one bedroom split level apartment, on one of West Hampstead's premier Roads moments from public transport and amenities.

Spanning 545 sq ft this the property features a bright open plan living kitchen, large double bedroom with built in Wardrobes, three piece bathroom with overhead shower and Utility cupboard with washer dryer. Additionally, the apartment boasts exceptional eaves storage and has plentiful off-street residents permit parking.