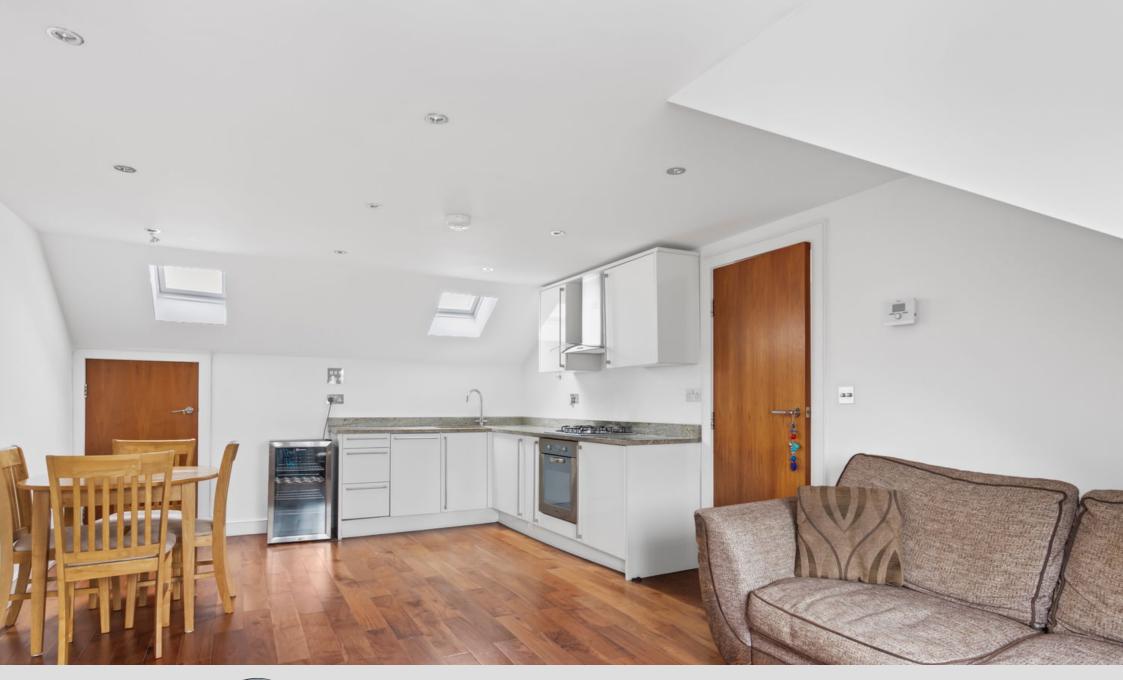

## Pandora Road, West Hampstead NW6

£2,150PCM (Deposit: £2,480)

- Top floor split level one bedroom apartment
- Fitted wardrobes
- Utility cupboard

- Open plan living Kitchen
- Three piece bathroom
- Extra eaves storage

## Tax Band: D Furnished: Furnished

A spacious top floor one bedroom split level apartment, on one of West Hampstead's premier Roads moments from public transport and amenities.

Spanning 545 sq ft this the property features a bright open plan living kitchen, large double bedroom with built in Wardrobes, three piece bathroom with overhead shower and Utility cupboard with washer dryer. Additionally, the apartment boasts exceptional eaves storage and has plentiful off-street residents permit parking.