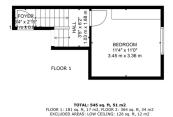

## Tax Band: D Furnished: Furnished

A spacious top floor one bedroom split level apartment, on one of West Hampstead's premier Roads moments from public transport and amenities.

Spanning 545 sq ft this the property features a bright open plan living kitchen, large double bedroom with built in Wardrobes, three piece bathroom with overhead shower and Utility cupboard with washer dryer. Additionally, the apartment boasts exceptional eaves storage and has plentiful off-street residents permit parking.