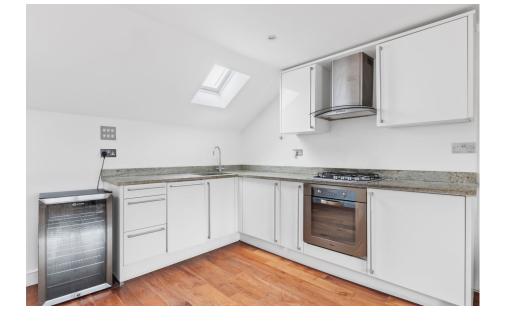

## Pandora Road, West Hampstead NW6

£2,150PCM (Deposit: £2,480)

- Top floor split level one bedroom apartment
- Fitted wardrobes
- Utility cupboard

- Open plan living Kitchen
- Three piece bathroom
- Extra eaves storage

## Tax Band: D Furnished: Furnished

A spacious top floor one bedroom split level apartment, on one of West Hampstead's premier Roads moments from public transport and amenities.

Spanning 545 sq ft this the property features a bright open plan living kitchen, large double bedroom with built in Wardrobes, three piece bathroom with overhead shower and Utility cupboard with washer dryer. Additionally, the apartment boasts exceptional eaves storage and has plentiful off-street residents permit parking.