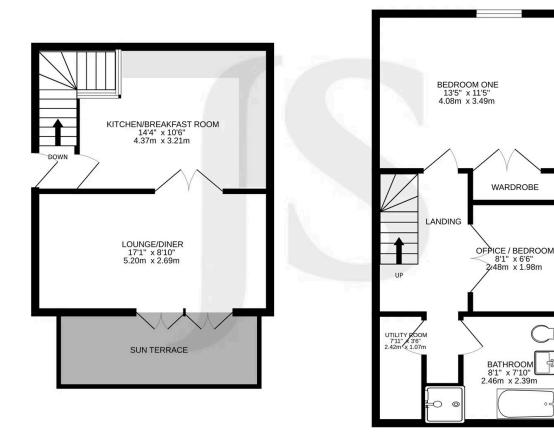

### INTERNAL

A communal front door with security entry telephone system allows access to the well maintained communal entrance hallway with doors to all three apartments and a large communal bike storage cupboard. The private front door to this immaculate home opens to an entrance hallway with stairs leading down to the bedroom and bathroom and door opening to the kitchen/breakfast room. This modern kitchen has been fitted with an array of floor and wall mounted 'Benchmarx' olive green shaker style units, solid 40mm oak worktops, integrated appliances including a dishwasher and fridge/freezer. This stylish space has ample room for a small breakfast table. Large double doors lead through to the well sized, west facing living/dining room which benefits from the same lion oak laminate flooring which runs through from the kitchen. With a westerly aspect from large windows and double doors that lead to the private sun terrace, this room is light, airy with space for sofas and a dining table. To the lower ground floor is the main double bedroom measuring a spacious 13' 05" x 11' 05" with the additional benefit of fitted wardrobes. There is an office/library which has the option to be used as a 'bedroom' space. The large contemporary bathroom benefits from underfloor heating and has been fitted with a full four piece white suite including a walk-in shower, bath, toilet and hand wash basin. A utility room can be found adjacent to the bathroom and has space for a stacked washing machine and tumble dryer.

### EXTERNAL

This characterful apartment benefits from a west facing private sun terrace, accessible from the living/dining room and can comfortably fit an outdoor table and chairs.

Tenure: Share Of Freehold

Lease Length: Remainder Of 999 Year Lease Maintenance: 1/3 Share - As & When Ground Rent: N/A

GROUND FLOOR

Whilst every uttempt has been made to ensure the accuracy of the floorplan contained hree, measurements of cloors, whiches, norms and any offer terms are acproximate and too responsibility is taken for any error, omission or mis-statement. This plan is for illustrative purposes only and should be used as such by any prospective purchaser. The services, systems and appliances shown have not been tested and no guarantee as to their operability or efficiency can be given.