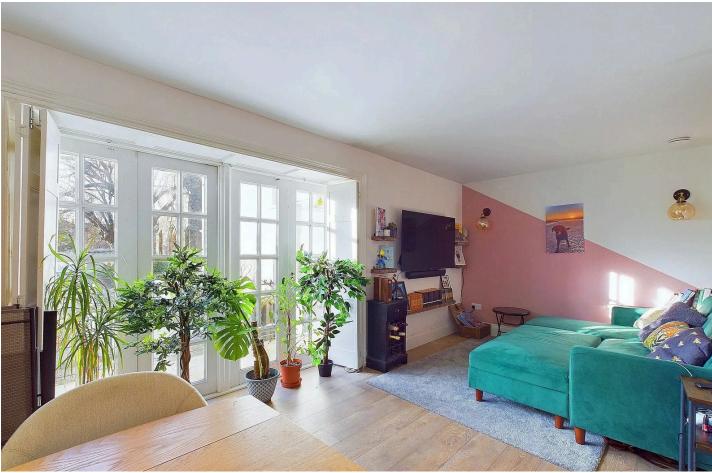

### INTERNAL

A communal front door with security entry telephone system allows access to the well maintained communal entrance hallway with doors to all three apartments and a large communal bike storage cupboard. The private front door to this immaculate home opens to an entrance hallway with stairs leading down to the bedroom and bathroom and door opening to the kitchen/breakfast room. This modern kitchen has been fitted with an array of floor and wall mounted 'Benchmarx' olive green shaker style units, solid 40mm oak worktops, integrated appliances including a dishwasher and fridge/freezer. This stylish space has ample room for a small breakfast table. Large double doors lead through to the well sized, west facing living/dining room which benefits from the same lion oak laminate flooring which runs through from the kitchen. With a westerly aspect from large windows and double doors that lead to the private sun terrace, this room is light, airy with space for sofas and a dining table. To the lower ground floor is the main double bedroom measuring a spacious 13' 05" x 11' 05" with the additional benefit of fitted wardrobes. There is an office/library which has the option to be used as a 'bedroom' space. The large contemporary bathroom benefits from underfloor heating and has been fitted with a full four piece white suite including a walk-in shower, bath, toilet and hand wash basin. A utility room can be found adjacent to the bathroom and has space for a stacked washing machine and tumble dryer.

### EXTERNAL

This characterful apartment benefits from a west facing private sun terrace, accessible from the living/dining room and can comfortably fit an outdoor table and chairs.