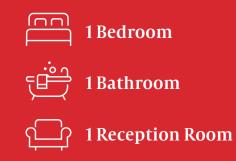

# **Key Features**

- Split-Level Maisonette Balcony
  Apartment
- Grade II Listed Conversion
- One Double Bedroom
- Second Bedroom/Office Space
- Modern Fitted Kitchen/Breakfast Room
- Private West Facing Balcony
- Situated In The Heart Of Worthing Town Centre
- Share Of Freehold
- Characterful Features