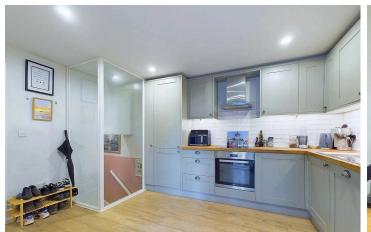

### INTERNAL

A communal front door with security entry telephone system allows access to the well maintained communal entrance hallway with doors to all three apartments and a large communal bike storage cupboard. The private front door to this immaculate home opens to an entrance hallway with stairs leading down to the bedroom and bathroom and door opening to the kitchen/breakfast room. This modern kitchen has been fitted with an array of floor and wall mounted 'Benchmarx' olive green shaker style units, solid 40mm oak worktops, integrated appliances including a dishwasher and fridge/freezer. This stylish space has ample room for a small breakfast table. Large double doors lead through to the well sized, west facing living/dining room which benefits from the same lion oak laminate flooring which runs through from the kitchen. With a westerly aspect from large windows and double doors that lead to the private sun terrace, this room is light, airy with space for sofas and a dining table. To the lower ground floor is the main double bedroom measuring a spacious 13' 05" x 11' 05" with the additional benefit of fitted wardrobes. There is an office/library which has the option to be used as a 'bedroom' space. The large contemporary bathroom benefits from underfloor heating and has been fitted with a full four piece white suite including a walk-in shower, bath, toilet and hand wash basin. A utility room can be found adjacent to the bathroom and has space for a stacked washing machine and tumble dryer.