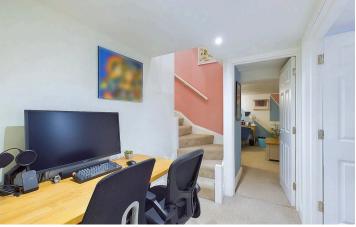

### INTERNAL

A communal front door with security entry telephone system allows access to the well maintained communal entrance hallway with doors to all three apartments and a large communal bike storage cupboard. The private front door to this immaculate home opens to an entrance hallway with stairs leading down to the bedroom and bathroom and door opening to the kitchen/breakfast room. This modern kitchen has been fitted with an array of floor and wall mounted 'Benchmarx' olive green shaker style units, solid 40mm oak worktops, integrated appliances including a dishwasher and fridge/freezer. This stylish space has ample room for a small breakfast table. Large double doors lead through to the well sized, west facing living/dining room which benefits from the same lion oak laminate flooring which runs through from the kitchen. With a westerly aspect from large windows and double doors that lead to the private sun terrace, this room is light, airy with space for sofas and a dining table. To the lower ground floor is the main double bedroom measuring a spacious 13' 05" x 11' 05" with the additional benefit of fitted wardrobes. There is an office/library which has the option to be used as a 'bedroom' space. The large contemporary bathroom benefits from underfloor heating and has been fitted with a full four piece white suite including a walk-in shower, bath, toilet and hand wash basin. A utility room can be found adjacent to the bathroom and has space for a stacked washing machine and tumble dryer.