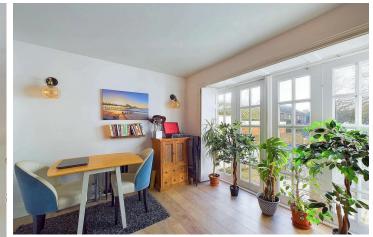

### INTERNAL

A communal front door with security entry telephone system allows access to the well maintained communal entrance hallway with doors to all three apartments and a large communal bike storage cupboard. The private front door to this immaculate home opens to an entrance hallway with stairs leading down to the bedroom and bathroom and door opening to the kitchen/breakfast room. This modern kitchen has been fitted with an array of floor and wall mounted 'Benchmarx' olive green shaker style units, solid 40mm oak worktops, integrated appliances including a dishwasher and fridge/freezer. This stylish space has ample room for a small breakfast table. Large double doors lead through to the well sized, west facing living/dining room which benefits from the same lion oak laminate flooring which runs through from the kitchen. With a westerly aspect from large windows and double doors that lead to the private sun terrace, this room is light, airy with space for sofas and a dining table. To the lower ground floor is the main double bedroom measuring a spacious 13' 05" x 11' 05" with the additional benefit of fitted wardrobes. There is an office/library which has the option to be used as a 'bedroom' space. The large contemporary bathroom benefits from underfloor heating and has been fitted with a full four piece white suite including a walk-in shower, bath, toilet and hand wash basin. A utility room can be found adjacent to the bathroom and has space for a stacked washing machine and tumble dryer.