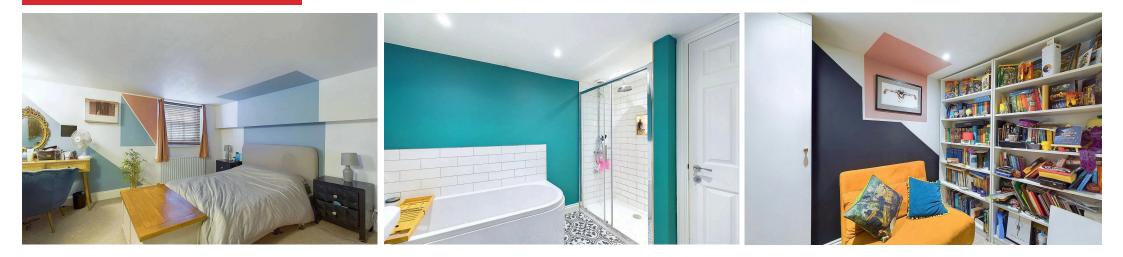

### INTERNAL

A communal front door with security entry telephone system allows access to the well maintained communal entrance hallway with doors to all three apartments and a large communal bike storage cupboard. The private front door to this immaculate home opens to an entrance hallway with stairs leading down to the bedroom and bathroom and door opening to the kitchen/breakfast room. This modern kitchen has been fitted with an array of floor and wall mounted 'Benchmarx' olive green shaker style units, solid 40mm oak worktops, integrated appliances including a dishwasher and fridge/freezer. This stylish space has ample room for a small breakfast table. Large double doors lead through to the well sized, west facing living/dining room which benefits from the same lion oak laminate flooring which runs through from the kitchen. With a westerly aspect from large windows and double doors that lead to the private sun terrace, this room is light, airy with space for sofas and a dining table. To the lower ground floor is the main double bedroom measuring a spacious 13' 05" x 11' 05" with the additional benefit of fitted wardrobes. There is an office/library which has the option to be used as a 'bedroom' space. The large contemporary bathroom benefits from underfloor heating and has been fitted with a full four piece white suite including a walk-in shower, bath, toilet and hand wash basin. A utility room can be found adjacent to the bathroom and has space for a stacked washing machine and tumble dryer.