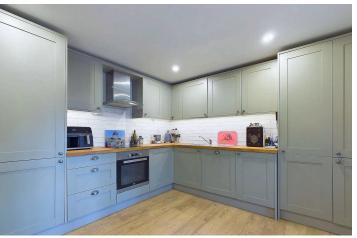

### INTERNAL

A communal front door with security entry telephone system allows access to the well maintained communal entrance hallway with doors to all three apartments and a large communal bike storage cupboard. The private front door to this immaculate home opens to an entrance hallway with stairs leading down to the bedroom and bathroom and door opening to the kitchen/breakfast room. This modern kitchen has been fitted with an array of floor and wall mounted 'Benchmarx' olive green shaker style units, solid 40mm oak worktops, integrated appliances including a dishwasher and fridge/freezer. This stylish space has ample room for a small breakfast table. Large double doors lead through to the well sized, west facing living/dining room which benefits from the same lion oak laminate flooring which runs through from the kitchen. With a westerly aspect from large windows and double doors that lead to the private sun terrace, this room is light, airy with space for sofas and a dining table. To the lower ground floor is the main double bedroom measuring a spacious 13' 05" x 11' 05" with the additional benefit of fitted wardrobes. There is an office/library which has the option to be used as a 'bedroom' space. The large contemporary bathroom benefits from underfloor heating and has been fitted with a full four piece white suite including a walk-in shower, bath, toilet and hand wash basin. A utility room can be found adjacent to the bathroom and has space for a stacked washing machine and tumble dryer.