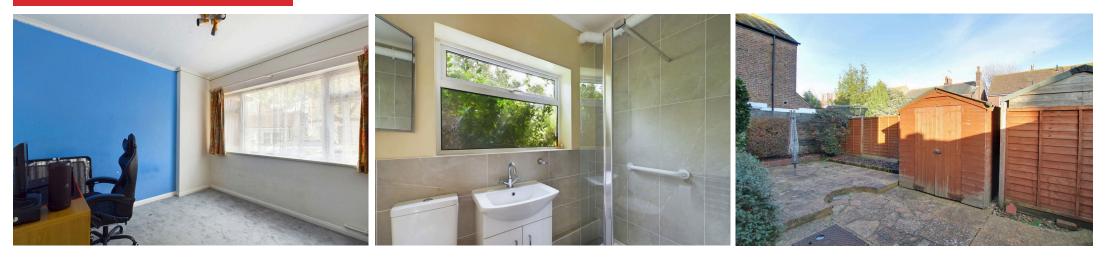

#### INTERNAL

The private front door opens to the welcoming hallway providing a convenient space to hang coats and store shoes before passing through to all rooms. Positioned to the front of the property and benefitting from a westerly aspect is the living room which measures a generous 15'0" x 11'2", providing plenty of space for various living and dining room furniture. The main double bedroom, with a plenty of fitted wardrobes, boasts views of the private rear garden and measures 10'0" x 10'9". The second double bedroom can also comfortably accommodate a double bed, bedside tables, desk and wardrobes. The kitchen has been installed with an array of floor and wall mounted units. an electric hob and oven and has space and provisions for white goods. This room has been finished to a smart and contemporary standard with dove grey units and granite effect worktops. The bathroom has been fitted with a three piece suite which includes a walk-in shower cubicle, wash hand basin and W/C. Requiring modernisation, this chain free property offers the perfect opportunity to create the ideal home and an internal viewing is highly recommended.

#### EXTERNAL

The property benefits from a private garden which can be accessed to via the kitchen. The enclosed garden has been cleverly designed to minimise upkeep with a patio. There is also a shed, perfect for storing tools or garden furniture.