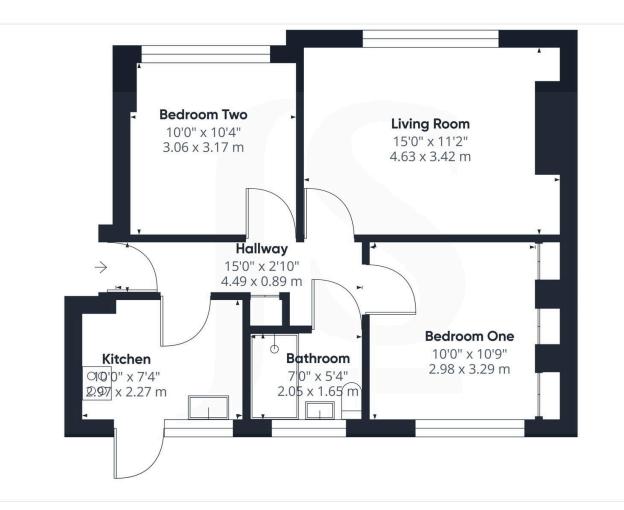

#### INTERNAL

The private front door opens to the welcoming hallway providing a convenient space to hang coats and store shoes before passing through to all rooms. Positioned to the front of the property and benefitting from a westerly aspect is the living room which measures a generous 15'0" x 11'2", providing plenty of space for various living and dining room furniture. The main double bedroom, with a plenty of fitted wardrobes, boasts views of the private rear garden and measures 10'0" x 10'9". The second double bedroom can also comfortably accommodate a double bed, bedside tables, desk and wardrobes. The kitchen has been installed with an array of floor and wall mounted units. an electric hob and oven and has space and provisions for white goods. This room has been finished to a smart and contemporary standard with dove grey units and granite effect worktops. The bathroom has been fitted with a three piece suite which includes a walk-in shower cubicle, wash hand basin and W/C. Requiring modernisation, this chain free property offers the perfect opportunity to create the ideal home and an internal viewing is highly recommended.

#### EXTERNAL

The property benefits from a private garden which can be accessed to via the kitchen. The enclosed garden has been cleverly designed to minimise upkeep with a patio. There is also a shed, perfect for storing tools or garden furniture.

## **Property Details:**

Floor area \*as quoted by EPC: 581 SqFt

Tenure: Freehold

Council tax band: B

Whilst we endeavour to make our property particulars accurate and reliable, we have not carried out a detailed survey. If there is any point which is of particular importance to you, please contact the office and we will be pleased to check the information for you, particularly if you are contemplating travelling some distance. Whilst every effort has been made to ensure that any fl oorplans are correct and drawn as accurately as possible, they are to be used for layout and identification purposes only and are not drawn to scale. The services, where applicable, including electrical equipment and other appliances have not been tested and no warranty can be given that they are in working order, even where described in these particulars. Carpets, curtains, furnishings, gas fi res, electrical goods/ fi tings or other fi xtures, unless expressly mentioned, are not necessarily included with the property.