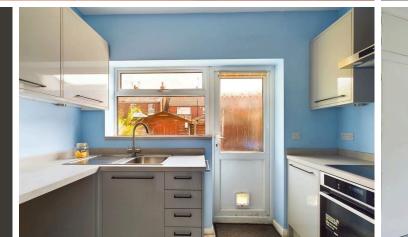

#### INTERNAL

The private front door opens to the welcoming hallway providing a convenient space to hang coats and store shoes before passing through to all rooms. Positioned to the front of the property and benefitting from a westerly aspect is the living room which measures a generous 15'0" x 11'2", providing plenty of space for various living and dining room furniture. The main double bedroom, with a plenty of fitted wardrobes, boasts views of the private rear garden and measures 10'0" x 10'9". The second double bedroom can also comfortably accommodate a double bed, bedside tables, desk and wardrobes. The kitchen has been installed with an array of floor and wall mounted units. an electric hob and oven and has space and provisions for white goods. This room has been finished to a smart and contemporary standard with dove grey units and granite effect worktops. The bathroom has been fitted with a three piece suite which includes a walk-in shower cubicle, wash hand basin and W/C. Requiring modernisation, this chain free property offers the perfect opportunity to create the ideal home and an internal viewing is highly recommended.