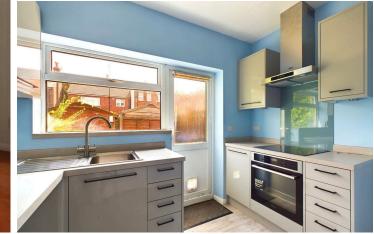

#### INTERNAL

The private front door opens to the welcoming hallway providing a convenient space to hang coats and store shoes before passing through to all rooms. Positioned to the front of the property and benefitting from a westerly aspect is the living room which measures a generous 15'0" x 11'2", providing plenty of space for various living and dining room furniture. The main double bedroom, with a plenty of fitted wardrobes, boasts views of the private rear garden and measures 10'0" x 10'9". The second double bedroom can also comfortably accommodate a double bed, bedside tables, desk and wardrobes. The kitchen has been installed with an array of floor and wall mounted units. an electric hob and oven and has space and provisions for white goods. This room has been finished to a smart and contemporary standard with dove grey units and granite effect worktops. The bathroom has been fitted with a three piece suite which includes a walk-in shower cubicle, wash hand basin and W/C. Requiring modernisation, this chain free property offers the perfect opportunity to create the ideal home and an internal viewing is highly recommended.