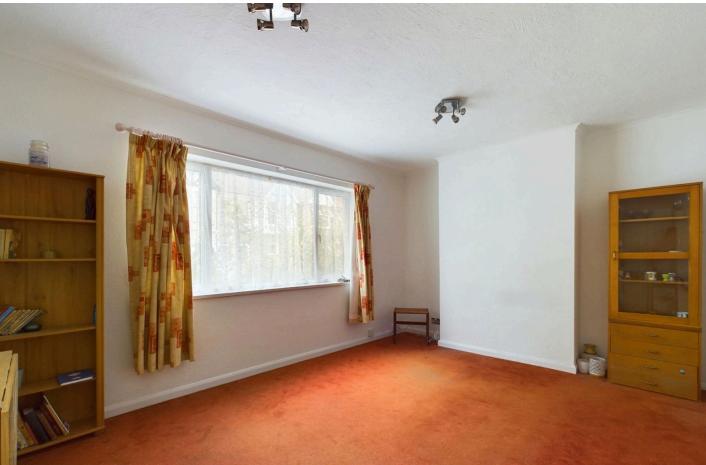

#### INTERNAL

The private front door opens to the welcoming hallway providing a convenient space to hang coats and store shoes before passing through to all rooms. Positioned to the front of the property and benefitting from a westerly aspect is the living room which measures a generous 15'0" x 11'2", providing plenty of space for various living and dining room furniture. The main double bedroom, with a plenty of fitted wardrobes, boasts views of the private rear garden and measures 10'0" x 10'9". The second double bedroom can also comfortably accommodate a double bed, bedside tables, desk and wardrobes. The kitchen has been installed with an array of floor and wall mounted units. an electric hob and oven and has space and provisions for white goods. This room has been finished to a smart and contemporary standard with dove grey units and granite effect worktops. The bathroom has been fitted with a three piece suite which includes a walk-in shower cubicle, wash hand basin and W/C. Requiring modernisation, this chain free property offers the perfect opportunity to create the ideal home and an internal viewing is highly recommended.