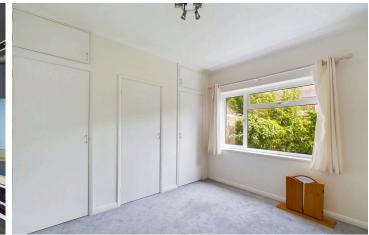

#### INTERNAL

The private front door opens to the welcoming hallway providing a convenient space to hang coats and store shoes before passing through to all rooms. Positioned to the front of the property and benefitting from a westerly aspect is the living room which measures a generous 15'0" x 11'2", providing plenty of space for various living and dining room furniture. The main double bedroom, with a plenty of fitted wardrobes, boasts views of the private rear garden and measures 10'0" x 10'9". The second double bedroom can also comfortably accommodate a double bed, bedside tables, desk and wardrobes. The kitchen has been installed with an array of floor and wall mounted units. an electric hob and oven and has space and provisions for white goods. This room has been finished to a smart and contemporary standard with dove grey units and granite effect worktops. The bathroom has been fitted with a three piece suite which includes a walk-in shower cubicle, wash hand basin and W/C. Requiring modernisation, this chain free property offers the perfect opportunity to create the ideal home and an internal viewing is highly recommended.