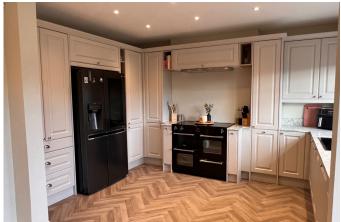

## Your Logo

- · Semi detached
- Garage
- En suite wc
- · Large rear garden
- · Great location

- · Off road parking
- · Modern throughout
- · Modern family bathroom
- · Under stairs large storage/ office area
- •

This well-presented three-bedroom semi-detached home in Halesowen is ready to move into with no work required. It features a spacious interior, a large rear garden, and off-road parking, offering both comfort and convenience. Ideal for families, the property is located in a desirable area with easy access to local amenities and transport links.