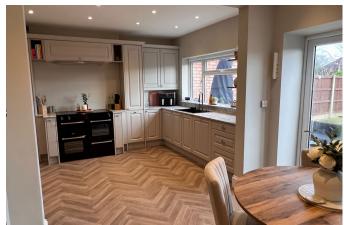

## Your Logo

- · Semi detached
- Garage
- En suite wc
- · Large rear garden
- · Great location

- · Off road parking
- · Modern throughout
- · Modern family bathroom
- · Under stairs large storage/ office area
- •

This well-presented three-bedroom semi-detached home in Halesowen is ready to move into with no work required. It features a spacious interior, a large rear garden, and off-road parking, offering both comfort and convenience. Ideal for families, the property is located in a desirable area with easy access to local amenities and transport links.