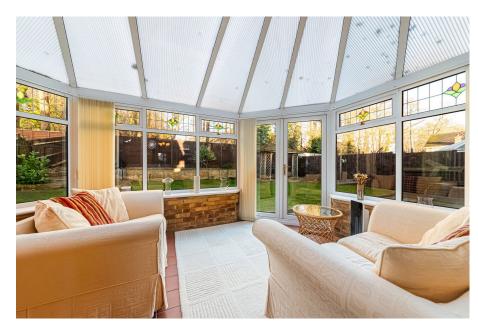

## "Autumn to Winter, Spring to Summer"

You can enjoy the spectacular change of the seasons with the lovely aspect over a wooded spinney which adjoins the back of this fabulous detached family home, nestled within this desirable Cul De Sac. Built by Messrs David Wilson Homes, the stylish interior benefits from gas central heating, UPVC Double Glazed windows and security alarm to include an Entrance Hall, Guest Cloakroom, Living Room with elegant fireplace and living flame coal effect gas fire, formal Dining Room, Conservatory and a designer Kitchen/Breakfast Room with integrated double oven and hob as well as adjoining Utility Room. Upstairs there is a principal bathroom and five bedrooms, four of which are double sized, the main bedroom with bult in wardrobes and en suite. Outside a double width driveway leads to a double garage with twin electric roller shutter doors, lawned fore garden and a lovely rear garden with natural stone patio, the perfect vantage from which to admire the backdrop. Schools, shops, the town centre, and woodlands walks are all within easy reach.

**Living Room** - 3.48m x 5.03m (11'5" x 16'6")

Conservatory - 4.5m x 2.92m (14'9" x 9'7")

**Dining Room** - 4.5m x 3m (14'9" x 9'10")

**Kitchen** - 4.29m x 2.97m (14'1" x 9'9")

**Utility Room** - 3m x 1.52m (9'10" x 5'0")