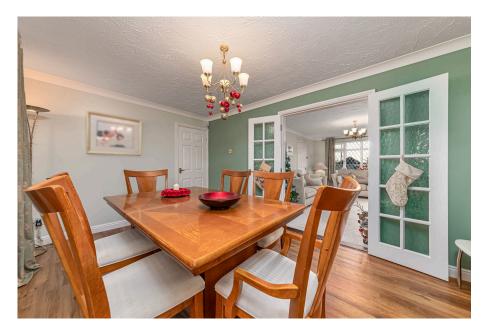

**Living Room** - 3.48m x 5.03m (11'5" x 16'6")

Conservatory - 4.5m x 2.92m (14'9" x 9'7")

**Dining Room** - 4.5m x 3m (14'9" x 9'10")

**Kitchen** - 4.29m x 2.97m (14'1" x 9'9")

**Utility Room** - 3m x 1.52m (9'10" x 5'0")