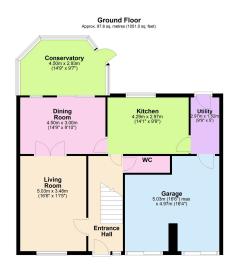

**Living Room** - 3.48m x 5.03m (11'5" x 16'6")

Conservatory - 4.5m x 2.92m (14'9" x 9'7")

**Dining Room** - 4.5m x 3m (14'9" x 9'10")

**Kitchen** - 4.29m x 2.97m (14'1" x 9'9")

**Utility Room** - 3m x 1.52m (9'10" x 5'0")

**Double Garage** - 5.03m x 4.98m (16'6" x 16'4")

Bedroom One - 4.42m x 3.48m (14'6" x 11'5")

**Ensuite** - 3.25m x 2.44m (10'8" x 8'0")

**Bedroom Two** - 4.55m x 3.2m (14'11" x 10'6")

Bedroom Three - 3.63m x 3.4m (11'11" x 11'2")