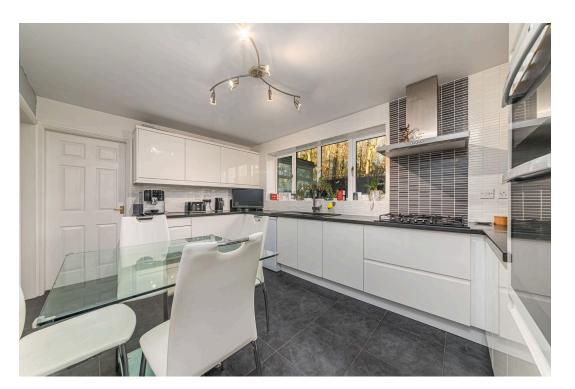

**Living Room** - 3.48m x 5.03m (11'5" x 16'6")

Conservatory - 4.5m x 2.92m (14'9" x 9'7")

**Dining Room** - 4.5m x 3m (14'9" x 9'10")

**Kitchen** - 4.29m x 2.97m (14'1" x 9'9")

**Utility Room** - 3m x 1.52m (9'10" x 5'0")