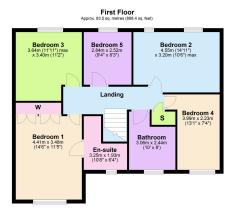

**Double Garage** - 5.03m x 4.98m (16'6" x 16'4")

Bedroom One - 4.42m x 3.48m (14'6" x 11'5")

**Ensuite** - 3.25m x 2.44m (10'8" x 8'0")

**Bedroom Two** - 4.55m x 3.2m (14'11" x 10'6")

Bedroom Three - 3.63m x 3.4m (11'11" x 11'2")

Bedroom Four - 3.99m x 2.24m (13'1" x 7'4")

**Bedroom Five** - 2.84m x 2.51m (9'4" x 8'3")

Bathroom - 3.05m x 2.44m (10'0" x 8'0")

- · Gas Central Heating and UPVC Double Glazing
- Living Room with feature fireplace and Living flame, coal effect gas fire
- Designer Kitchen/Breakfast Room with integrated oven and hob
- Principal Bathroom and Five bedrooms, the main bedroom with en suite
- Private Driveway and Double Garage Mature garden backing onto a wooded spinney
- · Council Tax: E
- · EPC Rating: C