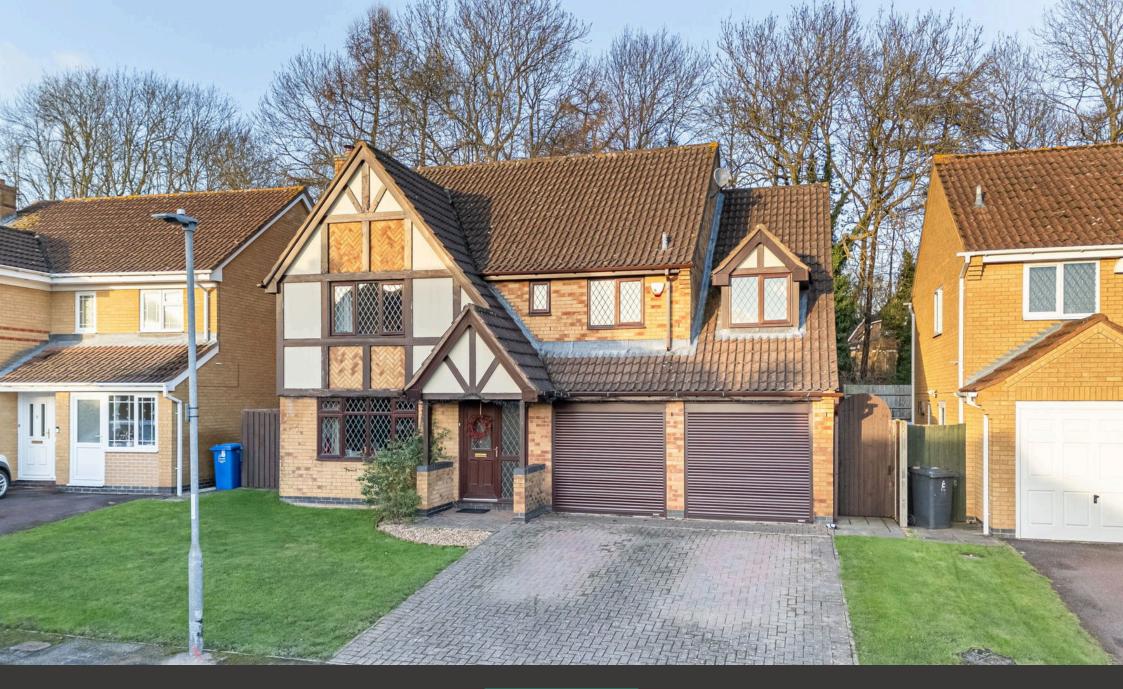

## Sovereigns Court, Kettering, NN16

"Autumn to Winter, Spring to Summer"

## "Autumn to Winter, Spring to Summer"

You can enjoy the spectacular change of the seasons with the lovely aspect over a wooded spinney which adjoins the back of this fabulous detached family home, nestled within this desirable Cul De Sac. Built by Messrs David Wilson Homes, the stylish interior benefits from gas central heating, UPVC Double Glazed windows and security alarm to include an Entrance Hall, Guest Cloakroom, Living Room with elegant fireplace and living flame coal effect gas fire, formal Dining Room, Conservatory and a designer Kitchen/Breakfast Room with integrated double oven and hob as well as adjoining Utility Room. Upstairs there is a principal bathroom and five bedrooms, four of which are double sized, the main bedroom with bult in wardrobes and en suite. Outside a double width driveway leads to a double garage with twin electric roller shutter doors, lawned fore garden and a lovely rear garden with natural stone patio, the perfect vantage from which to admire the backdrop. Schools, shops, the town centre, and woodlands walks are all within easy reach.