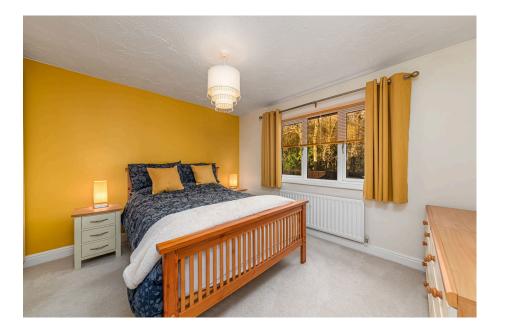

**Double Garage** - 5.03m x 4.98m (16'6" x 16'4")

Bedroom One - 4.42m x 3.48m (14'6" x 11'5")

**Ensuite** - 3.25m x 2.44m (10'8" x 8'0")

**Bedroom Two** - 4.55m x 3.2m (14'11" x 10'6")

Bedroom Three - 3.63m x 3.4m (11'11" x 11'2")

Bedroom Four - 3.99m x 2.24m (13'1" x 7'4")

**Bedroom Five** - 2.84m x 2.51m (9'4" x 8'3")

Bathroom - 3.05m x 2.44m (10'0" x 8'0")

- · Gas Central Heating and UPVC Double Glazing
- Living Room with feature fireplace and Living flame, coal effect gas fire
- Designer Kitchen/Breakfast Room with integrated oven and hob
- Principal Bathroom and Five bedrooms, the main bedroom with en suite
- Private Driveway and Double Garage Mature garden backing onto a wooded spinney
- · Council Tax: E
- · EPC Rating: C