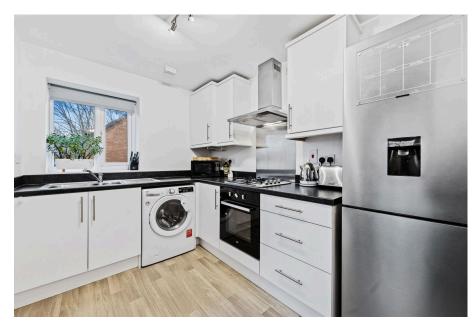

## "Big just got Bigger"

You will be amazed by the space of this fabulous, modern, first floor maisonette situated on the extremely sought after Leisure village. The leisure centre, theatre, pub, shop, town centre and mainline railway are all within easy reach. With its very own access, the stunning interior offers clean contemporary lines with an entrance hall, generous landing leading to a stylish living room providing both living and dining options which flows to a designer Kitchen/Breakfast room with integrated oven and hob. The main bedroom is an epic double room with built in wardrobe and a cool white contemporary bathroom. Gas central heating and UPVC double glazing complete the inside. Outside there is allocated parking on a block paved driveway. Come and see this fabulous home first hand!!

- Designer Kitchen/Breakfast Room with integrated oven and hob
- First Floor Maisonette with a very generous interior
- · Gas Central Heating
- · EPC Rating: B

15-16 Market Place, Kettering, Northamptonshire, NN16 0AJ