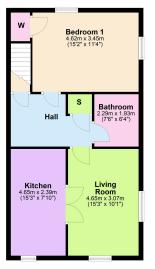

**Living Room** - 4.65m x 3.07m (15'3" x 10'1")

**Kitchen** - 4.65m x 2.39m (15'3" x 7'10")

**Bedroom 1** - 4.62m x 3.45m (15'2" x 11'4")

Bathroom - 2.29m x 1.93m (7'6" x 6'4")

## **Ground Floor**

Total area: approx. 58.9 sq. metres (633.8 sq. feet)

- Leasehold the two residents own Private Parking for one Car the Freehold
- Impressive Double Bedroom with built in Wardrobe
- Living Room providing both Living and Dining Options
- · UPVC Double Glazed
- Council Tax: A