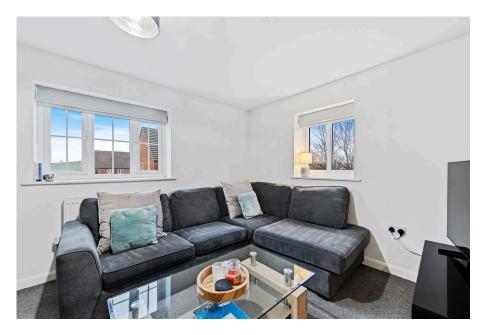

## "Big just got Bigger"

You will be amazed by the space of this fabulous, modern, first floor maisonette situated on the extremely sought after Leisure village. The leisure centre, theatre, pub, shop, town centre and mainline railway are all within easy reach. With its very own access, the stunning interior offers clean contemporary lines with an entrance hall, generous landing leading to a stylish living room providing both living and dining options which flows to a designer Kitchen/Breakfast room with integrated oven and hob. The main bedroom is an epic double room with built in wardrobe and a cool white contemporary bathroom. Gas central heating and UPVC double glazing complete the inside. Outside there is allocated parking on a block paved driveway. Come and see this fabulous home first hand!!

**Living Room** - 4.65m x 3.07m (15'3" x 10'1")

**Kitchen** - 4.65m x 2.39m (15'3" x 7'10")

**Bedroom 1** - 4.62m x 3.45m (15'2" x 11'4")

Bathroom - 2.29m x 1.93m (7'6" x 6'4")