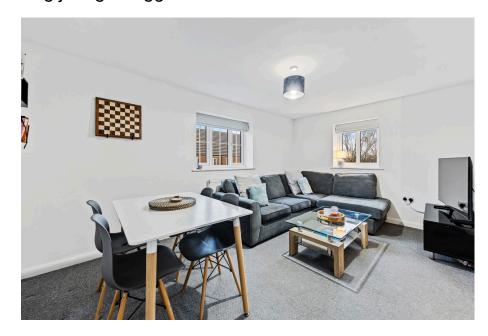

## "Big just got Bigger"

You will be amazed by the space of this fabulous, modern, first floor maisonette situated on the extremely sought after Leisure village. The leisure centre, theatre, pub, shop, town centre and mainline railway are all within easy reach. With its very own access, the stunning interior offers clean contemporary lines with an entrance hall, generous landing leading to a stylish living room providing both living and dining options which flows to a designer Kitchen/Breakfast room with integrated oven and hob. The main bedroom is an epic double room with built in wardrobe and a cool white contemporary bathroom. Gas central heating and UPVC double glazing complete the inside. Outside there is allocated parking on a block paved driveway. Come and see this fabulous home first hand!!

**Living Room** - 4.65m x 3.07m (15'3" x 10'1")

**Kitchen** - 4.65m x 2.39m (15'3" x 7'10")

**Bedroom 1** - 4.62m x 3.45m (15'2" x 11'4")

Bathroom - 2.29m x 1.93m (7'6" x 6'4")