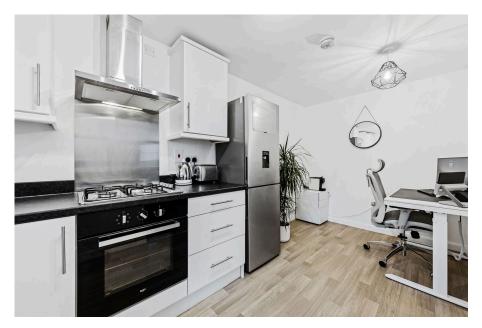

## "Big just got Bigger"

You will be amazed by the space of this fabulous, modern, first floor maisonette situated on the extremely sought after Leisure village. The leisure centre, theatre, pub, shop, town centre and mainline railway are all within easy reach. With its very own access, the stunning interior offers clean contemporary lines with an entrance hall, generous landing leading to a stylish living room providing both living and dining options which flows to a designer Kitchen/Breakfast room with integrated oven and hob. The main bedroom is an epic double room with built in wardrobe and a cool white contemporary bathroom. Gas central heating and UPVC double glazing complete the inside. Outside there is allocated parking on a block paved driveway. Come and see this fabulous home first hand!!

**Living Room** - 4.65m x 3.07m (15'3" x 10'1")

**Kitchen** - 4.65m x 2.39m (15'3" x 7'10")

**Bedroom 1** - 4.62m x 3.45m (15'2" x 11'4")

Bathroom - 2.29m x 1.93m (7'6" x 6'4")

- Designer Kitchen/Breakfast Room with integrated oven and hob
- First Floor Maisonette with a very generous interior
- · Gas Central Heating
- · EPC Rating: B

15-16 Market Place, Kettering, Northamptonshire, NN16 0AJ