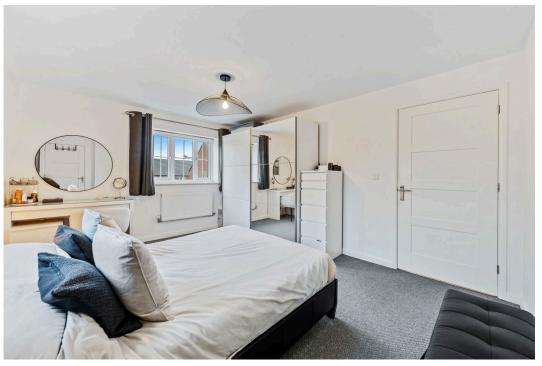

## "Big just got Bigger"

You will be amazed by the space of this fabulous, modern, first floor maisonette situated on the extremely sought after Leisure village. The leisure centre, theatre, pub, shop, town centre and mainline railway are all within easy reach. With its very own access, the stunning interior offers clean contemporary lines with an entrance hall, generous landing leading to a stylish living room providing both living and dining options which flows to a designer Kitchen/Breakfast room with integrated oven and hob. The main bedroom is an epic double room with built in wardrobe and a cool white contemporary bathroom. Gas central heating and UPVC double glazing complete the inside. Outside there is allocated parking on a block paved driveway. Come and see this fabulous home first hand!!

**Living Room** - 4.65m x 3.07m (15'3" x 10'1")

**Kitchen** - 4.65m x 2.39m (15'3" x 7'10")

**Bedroom 1** - 4.62m x 3.45m (15'2" x 11'4")

Bathroom - 2.29m x 1.93m (7'6" x 6'4")

## **Ground Floor**

Total area: approx. 58.9 sq. metres (633.8 sq. feet)

- Leasehold the two residents own Private Parking for one Car the Freehold
- Impressive Double Bedroom with built in Wardrobe
- Living Room providing both Living and Dining Options
- · UPVC Double Glazed
- Council Tax: A