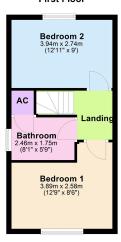

**Living Room** - 5.28m x 3.94m (17'4" x 12'11")

**Kitchen** - 3.94m x 2.74m (12'11" x 9'0")

Bedroom 1 - 3.94m x 3.35m (12'11" x 11'0")

**Bedroom 2** - 3.94m x 2.74m (12'11" x 9'0")

**Bathroom** - 2.44m x 1.75m (8'0" x 5'9")

## First Floor

15-16 Market Place, Kettering,