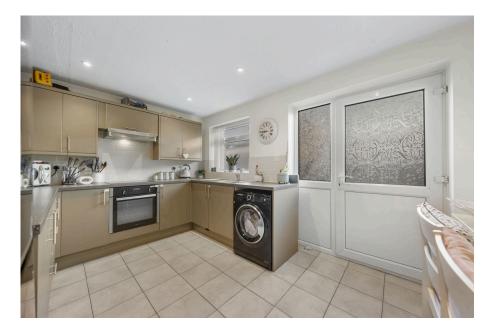

## "Urban and Country"

This lovely, modern semi detached home is discreetly positioned in this small cul de sac within this most desirable development. The heart of Thrapston with shops, restaurants/cafes, picturesque Church as well as lovely rural lakeside walks are moments away. The stylish interior benefits from gas central heating and UPVC double glazing to include an entrance vestibule, generous living room providing both living and dining options as well as a designer kitchen/breakfast room with integrated oven and hob. Upstairs the two bedrooms are good sized double rooms and the bathroom has a modern, cool white suite. Outside the foregarden is gravelled, the private driveway has parking for two cars with double gates leading through to the single garage and the rear garden is arranged with easy care in mind. A home that has it all !!!

**Living Room** - 5.28m x 3.94m (17'4" x 12'11")

**Kitchen** - 3.94m x 2.74m (12'11" x 9'0")

Bedroom 1 - 3.94m x 3.35m (12'11" x 11'0")

**Bedroom 2** - 3.94m x 2.74m (12'11" x 9'0")

**Bathroom** - 2.44m x 1.75m (8'0" x 5'9")

- · Gas Central Heating
- Generous Living Room providing both living and dining options
- Two double Bedrooms
- Private Driveway, single garage, front and rear Gardens
- · Council Tax: B

- UPVC Double Glazing
- Designer Kitchen/Breakfast Room with integrated oven and hob
- · Cool white Bathroom
- · Semi-Detached Property
- · EPC Rating: Pending