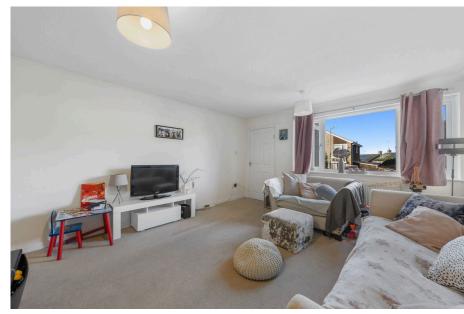

**Living Room** - 5.28m x 3.94m (17'4" x 12'11")

**Kitchen** - 3.94m x 2.74m (12'11" x 9'0")

Bedroom 1 - 3.94m x 3.35m (12'11" x 11'0")

**Bedroom 2** - 3.94m x 2.74m (12'11" x 9'0")

**Bathroom** - 2.44m x 1.75m (8'0" x 5'9")

- · Gas Central Heating
- Generous Living Room providing both living and dining options
- Two double Bedrooms
- Private Driveway, single garage, front and rear Gardens
- · Council Tax: B

- UPVC Double Glazing
- Designer Kitchen/Breakfast Room with integrated oven and hob
- · Cool white Bathroom
- · Semi-Detached Property
- · EPC Rating: Pending