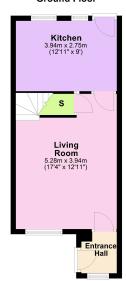

**Living Room** - 5.28m x 3.94m (17'4" x 12'11")

**Kitchen** - 3.94m x 2.74m (12'11" x 9'0")

Bedroom 1 - 3.94m x 3.35m (12'11" x 11'0")

**Bedroom 2** - 3.94m x 2.74m (12'11" x 9'0")

**Bathroom** - 2.44m x 1.75m (8'0" x 5'9")

## **Ground Floor**