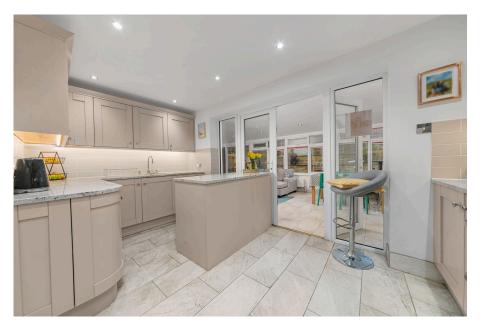

**Living Room** - 4.19m x 4.06m (13'9" x 13'4")

**Dining/Family Room** - 4.7m x 3.05m (15'5" x 10'0")

Family Room - 7.52m x 3.45m (24'8" x 11'4")

**Study/Snug** - 3.23m x 2.08m (10'7" x 6'10")

**Kitchen** - 4.44m x 3.15m (14'7" x 10'4")