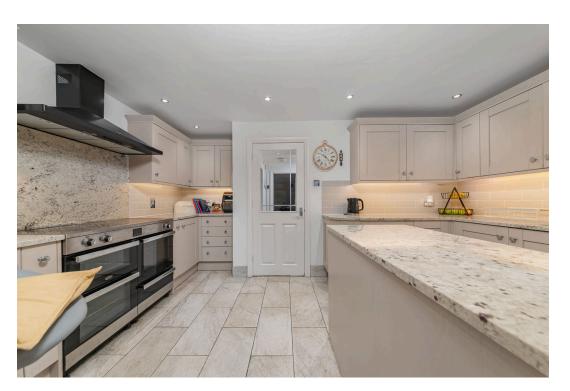

**Living Room** - 4.19m x 4.06m (13'9" x 13'4")

**Dining/Family Room** - 4.7m x 3.05m (15'5" x 10'0")

Family Room - 7.52m x 3.45m (24'8" x 11'4")

**Study/Snug** - 3.23m x 2.08m (10'7" x 6'10")

**Kitchen** - 4.44m x 3.15m (14'7" x 10'4")