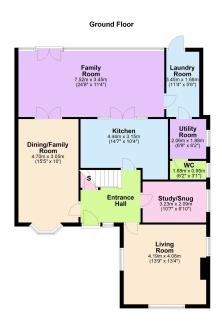

**Living Room** - 4.19m x 4.06m (13'9" x 13'4")

**Dining/Family Room** - 4.7m x 3.05m (15'5" x 10'0")

Family Room - 7.52m x 3.45m (24'8" x 11'4")

**Study/Snug** - 3.23m x 2.08m (10'7" x 6'10")

**Kitchen** - 4.44m x 3.15m (14'7" x 10'4")

**Utility Room** - 2.06m x 1.88m (6'9" x 6'2")

**Laundry Room** - 3.45m x 1.68m (11'4" x 5'6")

WC - 1.88m x 0.94m (6'2" x 3'1")

Bedroom One - 4.17m x 4.06m (13'8" x 13'4")

**Ensuite** - 2.54m x 2.08m (8'4" x 6'10")