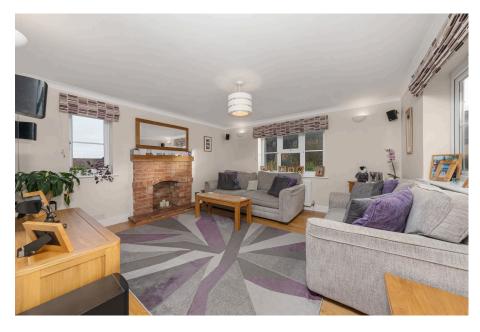

**Living Room** - 4.19m x 4.06m (13'9" x 13'4")

**Dining/Family Room** - 4.7m x 3.05m (15'5" x 10'0")

Family Room - 7.52m x 3.45m (24'8" x 11'4")

**Study/Snug** - 3.23m x 2.08m (10'7" x 6'10")

**Kitchen** - 4.44m x 3.15m (14'7" x 10'4")