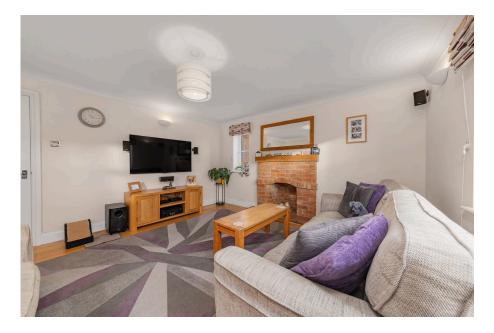

**Living Room** - 4.19m x 4.06m (13'9" x 13'4")

**Dining/Family Room** - 4.7m x 3.05m (15'5" x 10'0")

Family Room - 7.52m x 3.45m (24'8" x 11'4")

**Study/Snug** - 3.23m x 2.08m (10'7" x 6'10")

**Kitchen** - 4.44m x 3.15m (14'7" x 10'4")