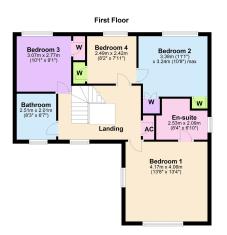

**Utility Room** - 2.06m x 1.88m (6'9" x 6'2")

**Laundry Room** - 3.45m x 1.68m (11'4" x 5'6")

WC - 1.88m x 0.94m (6'2" x 3'1")

Bedroom One - 4.17m x 4.06m (13'8" x 13'4")

**Ensuite** - 2.54m x 2.08m (8'4" x 6'10")

**Bedroom Two** - 3.38m x 3.25m (11'1" x 10'8")

**Bedroom Three** - 3.07m x 2.77m (10'1" x 9'1")

**Bedroom Four** - 2.49m x 2.41m (8'2" x 7'11")

Bathroom - 2.51m x 2.01m (8'3" x 6'7")

- Immaculate condition throughout Detached
- Four bedrooms