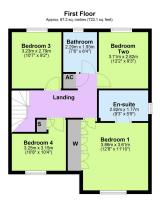

Ensuite - 2.82m x 1.75m (9'3" x 5'9")

Bedroom Two - 3.71m x 2.84m (12'2" x 9'4")

Bedroom Three - 3.35m x 2.79m (11'0" x 9'2")

Bedroom Four - 3.25m x 2.08m (10'8" x 6'10")

Bathroom - 2.29m x 1.93m (7'6" x 6'4")