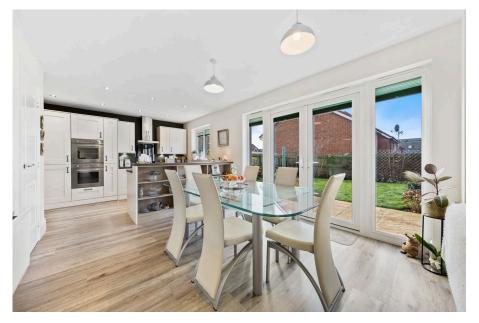

## "Style and Design"

Have combined to create the exceptional interior of this fabulous detached home built by Redrow, set within this most desirable development. Wicksteed Park, Schools and Barton Hall with Vines Brasserie are a short walk away. The stunning accommodation benefits from gas central heating and UPVC double glazing to include an entrance hall with Karndean wood effect specialist flooring which flows to the guest cloakroom, the fabulous free flowing kitchen/dining/family room has a range of integrated appliances which opens to the dining area and family room the perfect social space and there is a separate utility room. The living room is complimented by an attractive Limestone style fireplace with electric fire. Upstairs there is a cool white contemporary bathroom and four bedrooms, three of which are double sized, the principal with built in wardrobes and an ensuite. Outside there is a private double width driveway leading to a double garage and lovely, well kept front and rear gardens. A seriously impressive home.

Living Room - 5.18m x 3.61m (17'0" x 11'10")

Kitchen/Dining/Family Room - 10.08m x 3.78m (33'1" x 12'5")

Utility Room - 2.24m x 1.7m (7'4" x 5'7")

Guest WC - 1.63m x 1.14m (5'4" x 3'9")

Bedroom One - 3.86m x 3.61m (12'8" x 11'10")