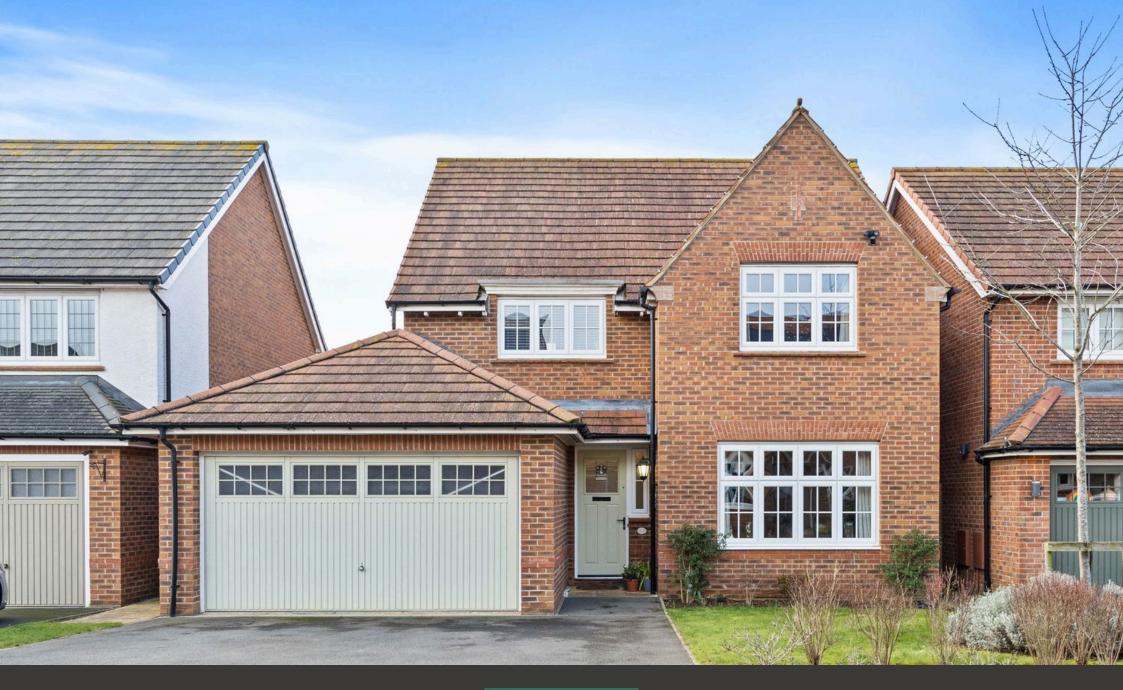

## Rook Close, Barton Seagrave NN15

"Style and Design"

**▶** 4 **▶** 2 **▲** 2

## "Style and Design"

Have combined to create the exceptional interior of this fabulous detached home built by Redrow, set within this most desirable development. Wicksteed Park, Schools and Barton Hall with Vines Brasserie are a short walk away. The stunning accommodation benefits from gas central heating and UPVC double glazing to include an entrance hall with Karndean wood effect specialist flooring which flows to the guest cloakroom, the fabulous free flowing kitchen/dining/family room has a range of integrated appliances which opens to the dining area and family room the perfect social space and there is a separate utility room. The living room is complimented by an attractive Limestone style fireplace with electric fire. Upstairs there is a cool white contemporary bathroom and four bedrooms, three of which are double sized, the principal with built in wardrobes and an ensuite. Outside there is a private double width driveway leading to a double garage and lovely, well kept front and rear gardens. A seriously impressive home.

Double Garage - 5.16m x 5.16m (16'11" x 16'11")

- Detached House
- Guest Cloakroom
- Ensuite and Family Bathroom
- COUNCIL TAX: E

- Double Garage and Parking
- Four Bedrooms
- Private Rear Garden
- EPC RATING: B