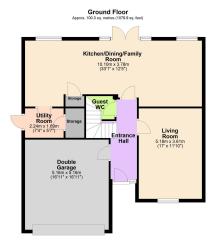

Living Room - 5.18m x 3.61m (17'0" x 11'10")

Kitchen/Dining/Family Room - 10.08m x 3.78m (33'1" x 12'5")

Utility Room - 2.24m x 1.7m (7'4" x 5'7")

Guest WC - 1.63m x 1.14m (5'4" x 3'9")

Bedroom One - 3.86m x 3.61m (12'8" x 11'10")

Double Garage - 5.16m x 5.16m (16'11" x 16'11")

- Detached House
- Guest Cloakroom
- Ensuite and Family Bathroom
- COUNCIL TAX: E

- Double Garage and Parking
- Four Bedrooms
- Private Rear Garden
- EPC RATING: B