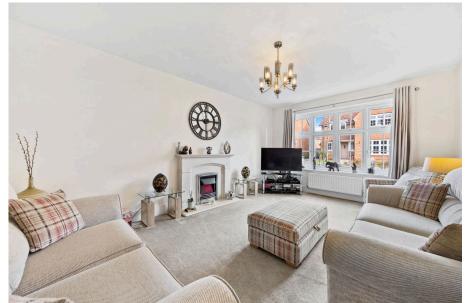

## "Style and Design"

Have combined to create the exceptional interior of this fabulous detached home built by Redrow, set within this most desirable development. Wicksteed Park, Schools and Barton Hall with Vines Brasserie are a short walk away. The stunning accommodation benefits from gas central heating and UPVC double glazing to include an entrance hall with Karndean wood effect specialist flooring which flows to the guest cloakroom, the fabulous free flowing kitchen/dining/family room has a range of integrated appliances which opens to the dining area and family room the perfect social space and there is a separate utility room. The living room is complimented by an attractive Limestone style fireplace with electric fire. Upstairs there is a cool white contemporary bathroom and four bedrooms, three of which are double sized, the principal with built in wardrobes and an ensuite. Outside there is a private double width driveway leading to a double garage and lovely, well kept front and rear gardens. A seriously impressive home.

Living Room - 5.18m x 3.61m (17'0" x 11'10")

Kitchen/Dining/Family Room - 10.08m x 3.78m (33'1" x 12'5")

Utility Room - 2.24m x 1.7m (7'4" x 5'7")

Guest WC - 1.63m x 1.14m (5'4" x 3'9")

Bedroom One - 3.86m x 3.61m (12'8" x 11'10")