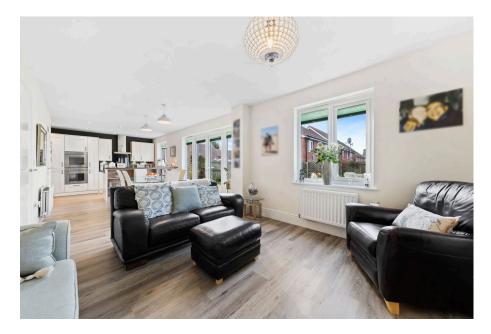

## "Style and Design"

Have combined to create the exceptional interior of this fabulous detached home built by Redrow, set within this most desirable development. Wicksteed Park, Schools and Barton Hall with Vines Brasserie are a short walk away. The stunning accommodation benefits from gas central heating and UPVC double glazing to include an entrance hall with Karndean wood effect specialist flooring which flows to the guest cloakroom, the fabulous free flowing kitchen/dining/family room has a range of integrated appliances which opens to the dining area and family room the perfect social space and there is a separate utility room. The living room is complimented by an attractive Limestone style fireplace with electric fire. Upstairs there is a cool white contemporary bathroom and four bedrooms, three of which are double sized, the principal with built in wardrobes and an ensuite. Outside there is a private double width driveway leading to a double garage and lovely, well kept front and rear gardens. A seriously impressive home.

Living Room - 5.18m x 3.61m (17'0" x 11'10")

Kitchen/Dining/Family Room - 10.08m x 3.78m (33'1" x 12'5")

Utility Room - 2.24m x 1.7m (7'4" x 5'7")

Guest WC - 1.63m x 1.14m (5'4" x 3'9")

Bedroom One - 3.86m x 3.61m (12'8" x 11'10")