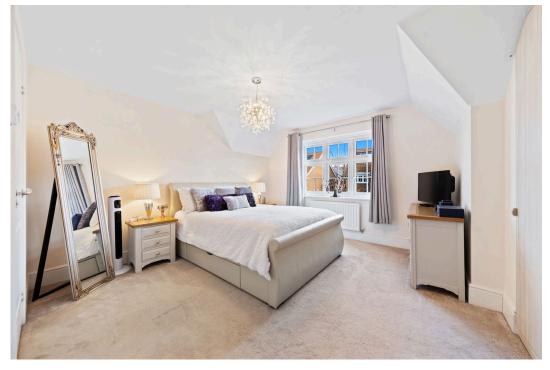

## "Style and Design"

Have combined to create the exceptional interior of this fabulous detached home built by Redrow, set within this most desirable development. Wicksteed Park, Schools and Barton Hall with Vines Brasserie are a short walk away. The stunning accommodation benefits from gas central heating and UPVC double glazing to include an entrance hall with Karndean wood effect specialist flooring which flows to the guest cloakroom, the fabulous free flowing kitchen/dining/family room has a range of integrated appliances which opens to the dining area and family room the perfect social space and there is a separate utility room. The living room is complimented by an attractive Limestone style fireplace with electric fire. Upstairs there is a cool white contemporary bathroom and four bedrooms, three of which are double sized, the principal with built in wardrobes and an ensuite. Outside there is a private double width driveway leading to a double garage and lovely, well kept front and rear gardens. A seriously impressive home.

Living Room - 5.18m x 3.61m (17'0" x 11'10")

Kitchen/Dining/Family Room - 10.08m x 3.78m (33'1" x 12'5")

Utility Room - 2.24m x 1.7m (7'4" x 5'7")

Guest WC - 1.63m x 1.14m (5'4" x 3'9")

Bedroom One - 3.86m x 3.61m (12'8" x 11'10")

Ensuite - 2.82m x 1.75m (9'3" x 5'9")

Bedroom Two - 3.71m x 2.84m (12'2" x 9'4")

Bedroom Three - 3.35m x 2.79m (11'0" x 9'2")

Bedroom Four - 3.25m x 2.08m (10'8" x 6'10")

Bathroom - 2.29m x 1.93m (7'6" x 6'4")