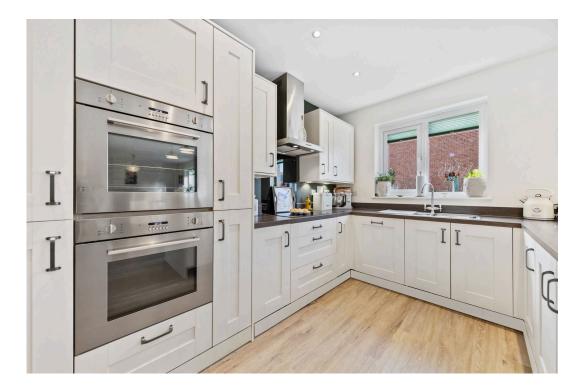

## "Style and Design"

Have combined to create the exceptional interior of this fabulous detached home built by Redrow, set within this most desirable development. Wicksteed Park, Schools and Barton Hall with Vines Brasserie are a short walk away. The stunning accommodation benefits from gas central heating and UPVC double glazing to include an entrance hall with Karndean wood effect specialist flooring which flows to the guest cloakroom, the fabulous free flowing kitchen/dining/family room has a range of integrated appliances which opens to the dining area and family room the perfect social space and there is a separate utility room. The living room is complimented by an attractive Limestone style fireplace with electric fire. Upstairs there is a cool white contemporary bathroom and four bedrooms, three of which are double sized, the principal with built in wardrobes and an ensuite. Outside there is a private double width driveway leading to a double garage and lovely, well kept front and rear gardens. A seriously impressive home.