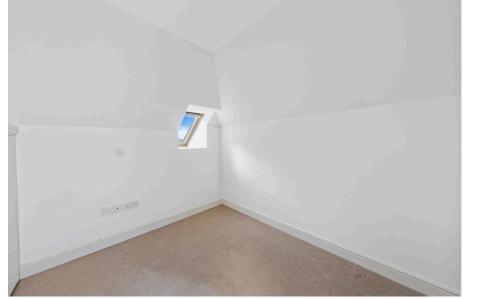

Bedroom Three - 3.07m x 2.44m (10'1" x 8'0")

Bathroom - 2.46m x 2.26m (8'1" x 7'5")

Bedroom Four - 3.96m x 2.18m (13'0" x 7'2")

Total area: approx. 124.7 sq. metres (1341.8 sq. feet)

- Semi Detached House
- Guest Cloak Room
- Bathroom and Ensuite
- NB- The property is owned by a relative of an employee of Henderson Connellan.
- EPC RATING: PENDING