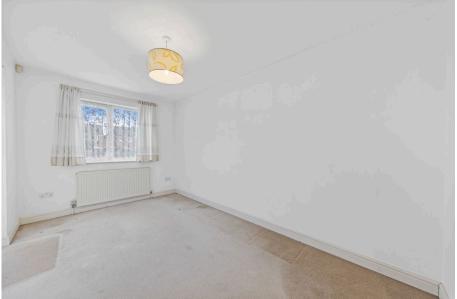

Dining Room - 4.37m x 2.49m (14'4" x 8'2")

WC - 2.24m x 0.71m (7'4" x 2'4")

Bedroom One - 3.96m x 3.05m (13'0" x 10'0")

**Ensuite** - 3.07m x 1.17m (10'1" x 3'10")

Bedroom Two - 4.5m x 2.46m (14'9" x 8'1")

Bedroom Three - 3.07m x 2.44m (10'1" x 8'0")

Bathroom - 2.46m x 2.26m (8'1" x 7'5")

Bedroom Four - 3.96m x 2.18m (13'0" x 7'2")

Total area: approx. 124.7 sq. metres (1341.8 sq. feet)

- Semi Detached House
- Guest Cloak Room
- Bathroom and Ensuite
- NB- The property is owned by a relative of an employee of Henderson Connellan.
- EPC RATING: PENDING