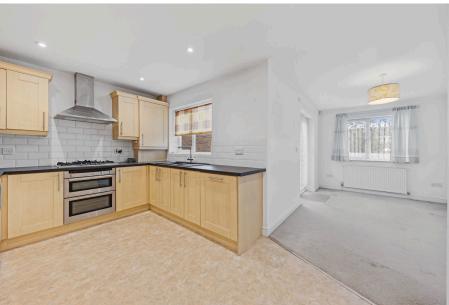

## "Modern Efficient Living"

This modern, semi-detached home combines modern design, build and efficiency situated moments from the heart of Finedon which offers a wealth of amenities as well as easy access to Rushden Lakes and Wellingborough mainline railway, reaching St Pancras in under an hour. The interior benefits from gas central heating, UPVC double glazing and solar panels assisting with efficiency. The entrance hall leads to a guest cloakroom, generous living room with bay window and an impressive free flowing kitchen/dining/family room with select integrated appliances, a great social space with adjoining utility cupboard. Upstairs four bedrooms are arranged over two floors, a principal bathroom and three bedrooms to the first, the main bedroom with ensuite and the fourth bedroom to the second floor. Outside a private, gravelled driveway is set behind a brick wall with parking for one/ two cars and the rear garden is a good size. A generous home in a convenient setting.

NB- Pursuant to the Estate Agency Act 1979 we inform you that the seller of this property is relative of an employee of Henderson Connellan.

Living Room - 4.67m x 2.95m (15'4" x 9'8")

Kitchen - 4.01m x 2.77m (13'2" x 9'1")