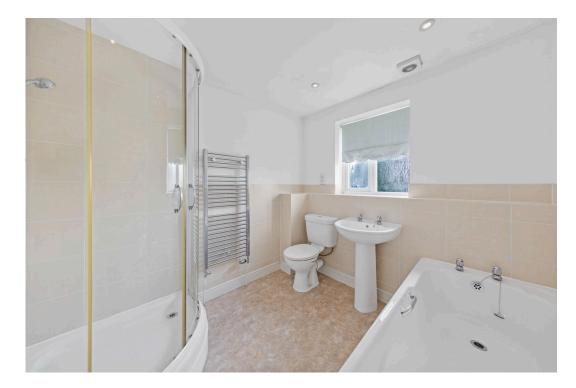

Bedroom Three - 3.07m x 2.44m (10'1" x 8'0")

Bathroom - 2.46m x 2.26m (8'1" x 7'5")

Bedroom Four - 3.96m x 2.18m (13'0" x 7'2")

Total area: approx. 124.7 sq. metres (1341.8 sq. feet)

- Semi Detached House
- Guest Cloak Room
- Bathroom and Ensuite
- NB- The property is owned by a relative of an employee of Henderson Connellan.
- EPC RATING: PENDING