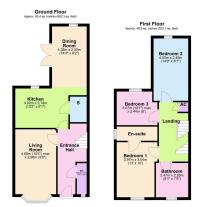

NB- Pursuant to the Estate Agency Act 1979 we inform you that the seller of this property is relative of an employee of Henderson Connellan.

Living Room - 4.67m x 2.95m (15'4" x 9'8")

Kitchen - 4.01m x 2.77m (13'2" x 9'1")

Dining Room - 4.37m x 2.49m (14'4" x 8'2")

WC - 2.24m x 0.71m (7'4" x 2'4")

Bedroom One - 3.96m x 3.05m (13'0" x 10'0")

**Ensuite** - 3.07m x 1.17m (10'1" x 3'10")

Bedroom Two - 4.5m x 2.46m (14'9" x 8'1")

Bedroom Three - 3.07m x 2.44m (10'1" x 8'0")

Bathroom - 2.46m x 2.26m (8'1" x 7'5")

Bedroom Four - 3.96m x 2.18m (13'0" x 7'2")

Total area: approx. 124.7 sq. metres (1341.8 sq. feet)

- Semi Detached House
- Guest Cloak Room
- Bathroom and Ensuite
- NB- The property is owned by a relative of an employee of Henderson Connellan.
- EPC RATING: PENDING