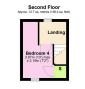

Bedroom Three - 3.07m x 2.44m (10'1" x 8'0")

Bathroom - 2.46m x 2.26m (8'1" x 7'5")

Bedroom Four - 3.96m x 2.18m (13'0" x 7'2")

Total area: approx. 124.7 sq. metres (1341.8 sq. feet)

- Semi Detached House
- Guest Cloak Room
- Bathroom and Ensuite
- NB- The property is owned by a relative of an employee of Henderson Connellan.
- EPC RATING: PENDING