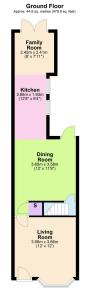

**Living Room** - 3.66m x 3.66m (12'0" x 12'0")

**Dining Room** - 3.66m x 3.58m (12'0" x 11'9")

**Kitchen** - 3.86m x 1.93m (12'8" x 6'4")

Family Room - 2.44m x 2.41m (8'0" x 7'11")

**Bedroom 1** - 4.85m x 3.66m (15'11" x 12'0")

**Bedroom 2** - 3.86m x 3.61m (12'8" x 11'10")

Bathroom - 3.89m x 1.93m (12'9" x 6'4")

Ensuite - 1.55m x 0.76m (5'1" x 2'6")

Village Location

- Two Bedrooms
- Countryside View to the Rear
- · Ensuite Wash Room