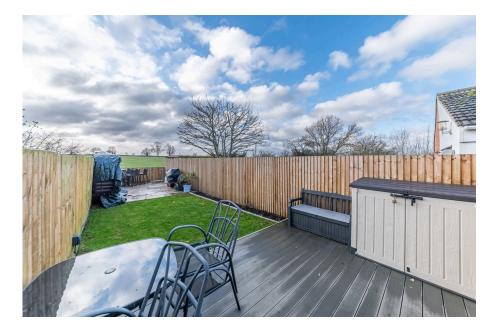

## "Countryfile"

Views of Rolling Countryside can be admired every day along with the spectacle of the changing seasons from this lovely period bay fronted home situated on the periphery of this most desirable village. A country pub, shop, picturesque Church and a primary school can all be found within the village, rural walks are on your doorstep yet Kettering, Northampton and Wellingborough are all within easy reach. The stylish interior enjoys a fusion of period and contemporary design with a living room with bay window and feature fireplace, fabulous designer kitchen/dining/family room with select integrated appliances, a great social space with double doors to the garden. Upstairs there is a principal bathroom and two double bedrooms both with attractive fireplaces, the main bedroom also has an ensuite wash room. Gas central heating and UPVC double glazing complete the inside. Outside the foregarden is arranged with easy care in mind, the fabulous rear garden has been landscaped, a generous patio is the perfect vantage point from which to sit and admire the view!! Stunning!