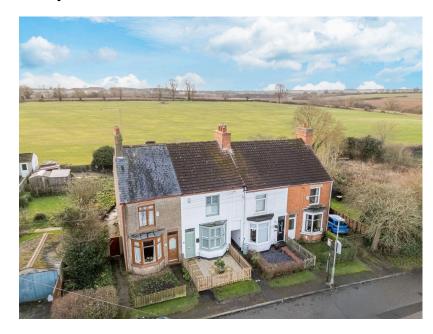

## "Countryfile"

Views of Rolling Countryside can be admired every day along with the spectacle of the changing seasons from this lovely period bay fronted home situated on the periphery of this most desirable village. A country pub, shop, picturesque Church and a primary school can all be found within the village, rural walks are on your doorstep yet Kettering, Northampton and Wellingborough are all within easy reach. The stylish interior enjoys a fusion of period and contemporary design with a living room with bay window and feature fireplace, fabulous designer kitchen/dining/family room with select integrated appliances, a great social space with double doors to the garden. Upstairs there is a principal bathroom and two double bedrooms both with attractive fireplaces, the main bedroom also has an ensuite wash room. Gas central heating and UPVC double glazing complete the inside. Outside the foregarden is arranged with easy care in mind, the fabulous rear garden has been landscaped, a generous patio is the perfect vantage point from which to sit and admire the view!! Stunning!