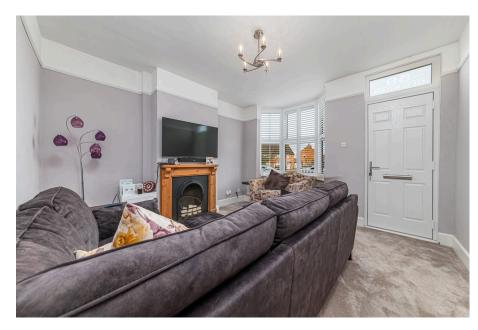

## "Countryfile"

Views of Rolling Countryside can be admired every day along with the spectacle of the changing seasons from this lovely period bay fronted home situated on the periphery of this most desirable village. A country pub, shop, picturesque Church and a primary school can all be found within the village, rural walks are on your doorstep yet Kettering, Northampton and Wellingborough are all within easy reach. The stylish interior enjoys a fusion of period and contemporary design with a living room with bay window and feature fireplace, fabulous designer kitchen/dining/family room with select integrated appliances, a great social space with double doors to the garden. Upstairs there is a principal bathroom and two double bedrooms both with attractive fireplaces, the main bedroom also has an ensuite wash room. Gas central heating and UPVC double glazing complete the inside. Outside the foregarden is arranged with easy care in mind, the fabulous rear garden has been landscaped, a generous patio is the perfect vantage point from which to sit and admire the view!! Stunning!

**Living Room** - 3.66m x 3.66m (12'0" x 12'0")

**Dining Room** - 3.66m x 3.58m (12'0" x 11'9")

**Kitchen** - 3.86m x 1.93m (12'8" x 6'4")

Family Room - 2.44m x 2.41m (8'0" x 7'11")

**Bedroom 1** - 4.85m x 3.66m (15'11" x 12'0")