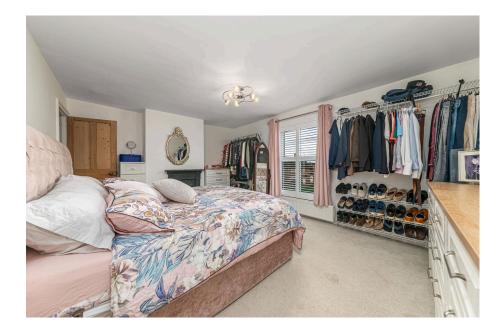

**Living Room** - 3.66m x 3.66m (12'0" x 12'0")

**Dining Room** - 3.66m x 3.58m (12'0" x 11'9")

**Kitchen** - 3.86m x 1.93m (12'8" x 6'4")

Family Room - 2.44m x 2.41m (8'0" x 7'11")

**Bedroom 1** - 4.85m x 3.66m (15'11" x 12'0")

**Bedroom 2** - 3.86m x 3.61m (12'8" x 11'10")

Bathroom - 3.89m x 1.93m (12'9" x 6'4")

Ensuite - 1.55m x 0.76m (5'1" x 2'6")

Village Location

- Two Bedrooms
- Countryside View to the Rear
- · Ensuite Wash Room