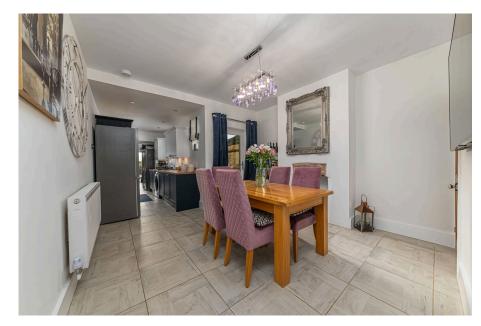

**Living Room** - 3.66m x 3.66m (12'0" x 12'0")

**Dining Room** - 3.66m x 3.58m (12'0" x 11'9")

**Kitchen** - 3.86m x 1.93m (12'8" x 6'4")

Family Room - 2.44m x 2.41m (8'0" x 7'11")

**Bedroom 1** - 4.85m x 3.66m (15'11" x 12'0")