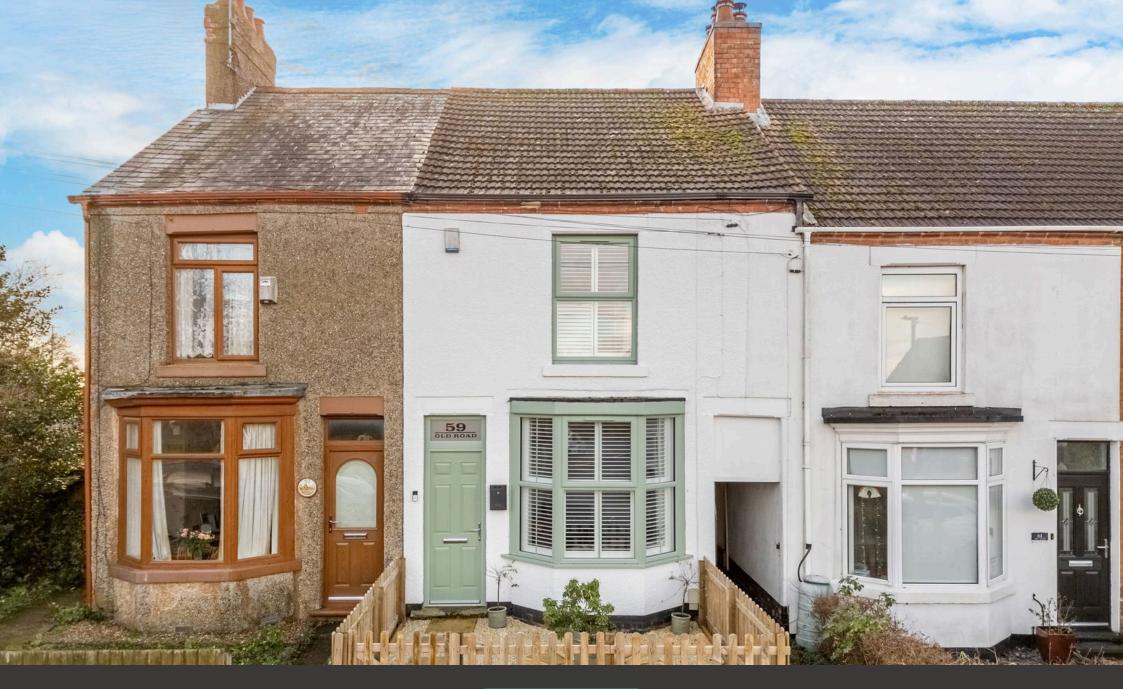

## Old Road, Walgrave NN6

"Countryfile"

## "Countryfile"

Views of Rolling Countryside can be admired every day along with the spectacle of the changing seasons from this lovely period bay fronted home situated on the periphery of this most desirable village. A country pub, shop, picturesque Church and a primary school can all be found within the village, rural walks are on your doorstep yet Kettering, Northampton and Wellingborough are all within easy reach. The stylish interior enjoys a fusion of period and contemporary design with a living room with bay window and feature fireplace, fabulous designer kitchen/dining/family room with select integrated appliances, a great social space with double doors to the garden. Upstairs there is a principal bathroom and two double bedrooms both with attractive fireplaces, the main bedroom also has an ensuite wash room. Gas central heating and UPVC double glazing complete the inside. Outside the foregarden is arranged with easy care in mind, the fabulous rear garden has been landscaped, a generous patio is the perfect vantage point from which to sit and admire the view!! Stunning!