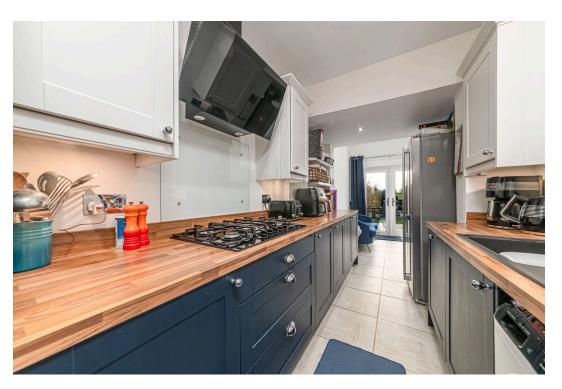

**Living Room** - 3.66m x 3.66m (12'0" x 12'0")

**Dining Room** - 3.66m x 3.58m (12'0" x 11'9")

**Kitchen** - 3.86m x 1.93m (12'8" x 6'4")

Family Room - 2.44m x 2.41m (8'0" x 7'11")

**Bedroom 1** - 4.85m x 3.66m (15'11" x 12'0")