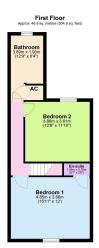

**Bedroom 2** - 3.86m x 3.61m (12'8" x 11'10")

Bathroom - 3.89m x 1.93m (12'9" x 6'4")

Ensuite - 1.55m x 0.76m (5'1" x 2'6")

Village Location

- Two Bedrooms
- Countryside View to the Rear
- · Ensuite Wash Room

· First Floor Bathroom

Period Features

· Council Tax: C

• EPC RATING: D

Total area: approx. 91.5 sq. metres (984.8 sq. feet)

15-16 Market Place, Kettering,