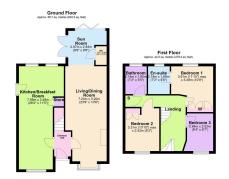

. The ground floor extension has created a fantastic free flowing layout, featuring an open-plan living and dining area complemented by stylish panelling and a feature media wall with electric fire and free flows to the sun room and guest cloakroom to the rear. The modern kitchen/ breakfast room is a particular highlight, equipped with integrated double ovens, full-size fridge and freezer, wine cooler and specialist work surfaces. Upstairs, the accommodation is equally well-appointed, with five bedrooms spread across two floors, including an ensuite to the principal bedroom. The property benefits from a well-proportioned rear garden featuring a generous patio perfect for outdoor dining. Practical benefits include off-road parking for three vehicles and easy access to local amenities.









Total area: approx. 126.8 sq. metres (1365.3 sq. feet

## • Gas Central Heating

- Five Bedroom
- Modern Interior
- Open Plan
- COUNCIL TAX: D

- UPVC Double Glazed Windows
- Detached
- Convenient Location
- EPC RATING: D





15-16 Market Place, Kettering, Northamptonshire, NN<u>16 OAJ</u>

Disclaimer: These particulars do not form part of any offer or contract and should not be relied upon as statements or representations of fact. Any areas, measurements of distances are approximate. The text, photographs and plans are for guidance only and are not necessarily comprehensive.