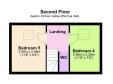

The ground floor extension has created a fantastic free flowing layout, featuring an open-plan living and dining area complemented by stylish panelling and a feature media wall with electric fire and free flows to the sun room and guest cloakroom to the rear. The modern kitchen/ breakfast room is a particular highlight, equipped with integrated double ovens, full-size fridge and freezer, wine cooler and specialist work surfaces. Upstairs, the accommodation is equally well-appointed, with five bedrooms spread across two floors, including an ensuite to the principal bedroom. The property benefits from a well-proportioned rear garden featuring a generous patio perfect for outdoor dining. Practical benefits include off-road parking for three vehicles and easy access to local amenities.









Total area: approx. 126.8 sq. metres (1365.3 sq. feet

## • Gas Central Heating

- Five Bedroom
- Modern Interior
- Open Plan
- COUNCIL TAX: D

- UPVC Double Glazed Windows
- Detached
- Convenient Location
- EPC RATING: D





15-16 Market Place, Kettering, Northamptonshire, NN<u>16 OAJ</u>

Disclaimer: These particulars do not form part of any offer or contract and should not be relied upon as statements or representations of fact. Any areas, measurements of distances are approximate. The text, photographs and plans are for guidance only and are not necessarily comprehensive.