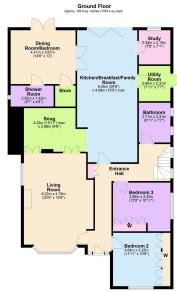

**Living Room** - 6.68m x 4.8m (21'11" x 15'9")

**Snug** - 3.51m x 3m (11'6" x 9'10")

Kitchen/Breakfast/Family Room - 8.89m x 4.09m (29'2" x 13'5")

**Dining Room/Bedroom** - 4.42m x 3.07m (14'6" x 10'1")

**Shower Room** - 2.95m x 1.42m (9'8" x 4'8")

**Utility Room** - 2.41m x 2.31m (7'11" x 7'7")

**Study** - 2.34m x 2.29m (7'8" x 7'6")

**Bedroom Two** - 3.89m x 3.33m (12'9" x 10'11")

**Bedroom Three** - 3.63m x 3.3m (11'11" x 10'10")