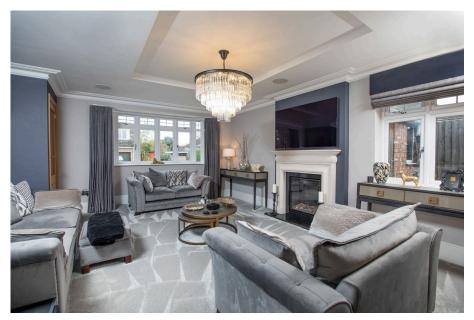

## "Contemporary Luxury Living"

This exceptional home has outstanding craftsmanship and contemporary design creating stylish, versatile and high specification interior. The impressive layout creates a seamless flow between living spaces, perfect for modern family life. The heart of the home is the stunning kitchen/dining/family room, featuring quality integrated appliances and bi-folding doors that connect with the outdoor space. In addition to this you will find an impressive bay-fronted living room with elegant fireplace, snug with a striking traditional inglenook fireplace and open fire, study and flexible sitting room which could be used as a bedroom with access to the shower room. There is also a family bathroom and three generously-sized double bedrooms, one of which includes a remarkable principal bedroom with ensuite occupying the entire first floor. The attention to detail is evident in every room, from the specialist Karndean flooring in the entrance hall, Oak Interior doors and architraves as well as attractive radiators. Outside, the property benefits from extensive parking and beautifully maintained gardens that provide privacy and tranguillity. Located on a private road, this home combines luxury with practicality in a sought-after setting.

**Living Room** - 6.68m x 4.8m (21'11" x 15'9")

**Snug** - 3.51m x 3m (11'6" x 9'10")

Kitchen/Breakfast/Family Room - 8.89m x 4.09m (29'2" x 13'5")

**Dining Room/Bedroom** - 4.42m x 3.07m (14'6" x 10'1")