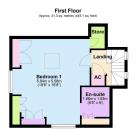

**Bedroom One** - 5.64m x 5.08m (18'6" x 16'8")

Ensuite - 2.44m x 1.83m (8'0" x 6'0")

- · Beautiful Garden
- · Private Gardens
- · Three Double Bedrooms
- Detached
- · Council Tax: E

- Open Plan Living
- Garage/Parking
- · Outstanding Quality
- EPC RATING: PENDING