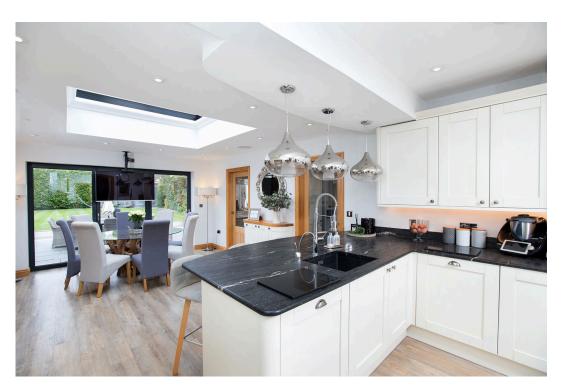

## "Contemporary Luxury Living"

This exceptional home has outstanding craftsmanship and contemporary design creating stylish, versatile and high specification interior. The impressive layout creates a seamless flow between living spaces, perfect for modern family life. The heart of the home is the stunning kitchen/dining/family room, featuring quality integrated appliances and bi-folding doors that connect with the outdoor space. In addition to this you will find an impressive bay-fronted living room with elegant fireplace, snug with a striking traditional inglenook fireplace and open fire, study and flexible sitting room which could be used as a bedroom with access to the shower room. There is also a family bathroom and three generously-sized double bedrooms, one of which includes a remarkable principal bedroom with ensuite occupying the entire first floor. The attention to detail is evident in every room, from the specialist Karndean flooring in the entrance hall, Oak Interior doors and architraves as well as attractive radiators. Outside, the property benefits from extensive parking and beautifully maintained gardens that provide privacy and tranguillity. Located on a private road, this home combines luxury with practicality in a sought-after setting.

**Living Room** - 6.68m x 4.8m (21'11" x 15'9")

**Snug** - 3.51m x 3m (11'6" x 9'10")

Kitchen/Breakfast/Family Room - 8.89m x 4.09m (29'2" x 13'5")

**Dining Room/Bedroom** - 4.42m x 3.07m (14'6" x 10'1")