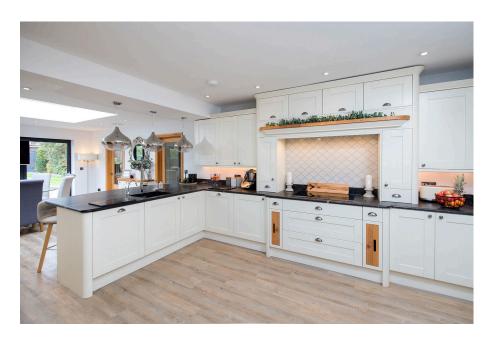

## "Contemporary Luxury Living"

This exceptional home has outstanding craftsmanship and contemporary design creating stylish, versatile and high specification interior. The impressive layout creates a seamless flow between living spaces, perfect for modern family life. The heart of the home is the stunning kitchen/dining/family room, featuring quality integrated appliances and bi-folding doors that connect with the outdoor space. In addition to this you will find an impressive bay-fronted living room with elegant fireplace, snug with a striking traditional inglenook fireplace and open fire, study and flexible sitting room which could be used as a bedroom with access to the shower room. There is also a family bathroom and three generously-sized double bedrooms, one of which includes a remarkable principal bedroom with ensuite occupying the entire first floor. The attention to detail is evident in every room, from the specialist Karndean flooring in the entrance hall, Oak Interior doors and architraves as well as attractive radiators. Outside, the property benefits from extensive parking and beautifully maintained gardens that provide privacy and tranguillity. Located on a private road, this home combines luxury with practicality in a sought-after setting.