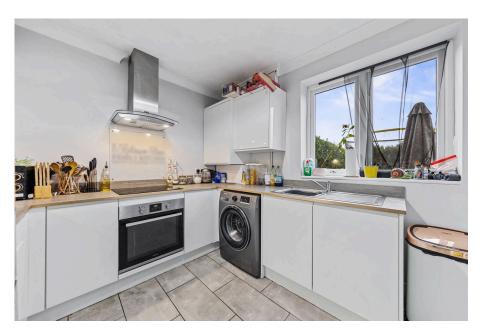

**Living/Dining Room** - 4.24m x 3.76m (13'11" x 12'4")

**Kitchen** - 2.97m x 2.72m (9'9" x 8'11")

Bathroom - 2.69m x 1.8m (8'10" x 5'11")

Bedroom One - 3.96m x 3.56m (13'0" x 11'8")

Bedroom Two - 3.53m x 2.64m (11'7" x 8'8")