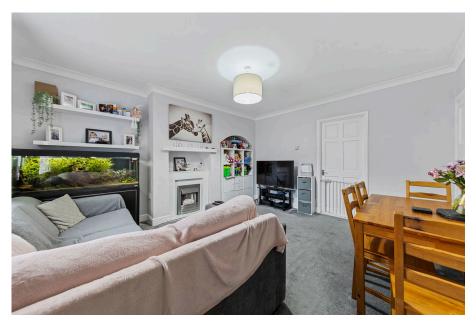

**Living/Dining Room** - 4.24m x 3.76m (13'11" x 12'4")

**Kitchen** - 2.97m x 2.72m (9'9" x 8'11")

Bathroom - 2.69m x 1.8m (8'10" x 5'11")

Bedroom One - 3.96m x 3.56m (13'0" x 11'8")

Bedroom Two - 3.53m x 2.64m (11'7" x 8'8")