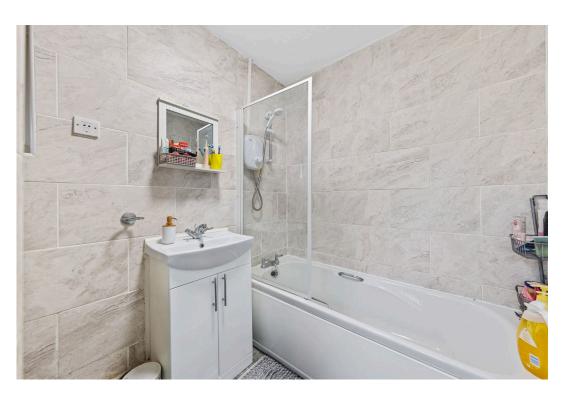

**Living/Dining Room** - 4.24m x 3.76m (13'11" x 12'4")

**Kitchen** - 2.97m x 2.72m (9'9" x 8'11")

Bathroom - 2.69m x 1.8m (8'10" x 5'11")

Bedroom One - 3.96m x 3.56m (13'0" x 11'8")

Bedroom Two - 3.53m x 2.64m (11'7" x 8'8")