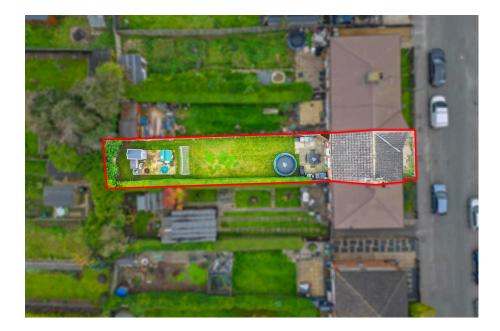

## "Perfect Balance"

This impressive family home offers a perfect combination of comfortable living spaces and outdoor enjoyment. Set in a quiet location, the property features three well-proportioned double bedrooms and a modern family bathroom. The heart of the home comprises a welcoming living/dining room and a contemporary kitchen. The property particularly stands out for its generous garden, which provides an ideal space for family activities and outdoor entertaining. The combination of off-road parking, UPVC windows, and gas central heating ensures practical, modern living, while the private setting creates a peaceful atmosphere perfect for family life.

- EPC RATING: PENDING
- COUNCIL TAX: A

Ground Floor Approx. 34.9 sq. metres (375.9 sq. feet)

Total area: approx. 74.3 sq. metres (800.0 sq. feet)