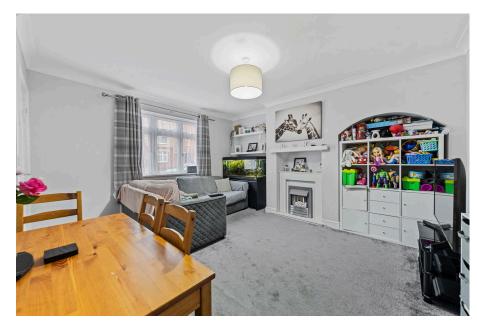

**Living/Dining Room** - 4.24m x 3.76m (13'11" x 12'4")

**Kitchen** - 2.97m x 2.72m (9'9" x 8'11")

Bathroom - 2.69m x 1.8m (8'10" x 5'11")

Bedroom One - 3.96m x 3.56m (13'0" x 11'8")

Bedroom Two - 3.53m x 2.64m (11'7" x 8'8")