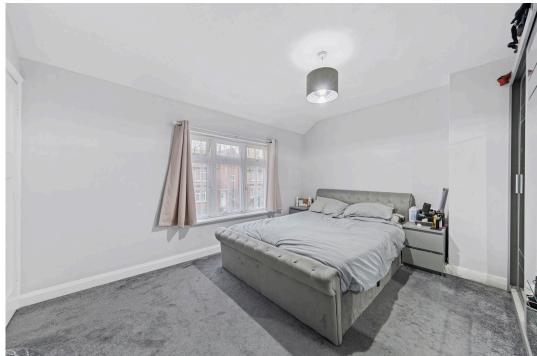

**Living/Dining Room** - 4.24m x 3.76m (13'11" x 12'4")

**Kitchen** - 2.97m x 2.72m (9'9" x 8'11")

Bathroom - 2.69m x 1.8m (8'10" x 5'11")

Bedroom One - 3.96m x 3.56m (13'0" x 11'8")

Bedroom Two - 3.53m x 2.64m (11'7" x 8'8")