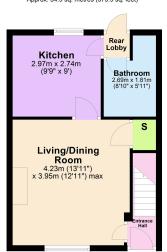

**Living/Dining Room** - 4.24m x 3.76m (13'11" x 12'4")

**Kitchen** - 2.97m x 2.72m (9'9" x 8'11")

Bathroom - 2.69m x 1.8m (8'10" x 5'11")

Bedroom One - 3.96m x 3.56m (13'0" x 11'8")

Bedroom Two - 3.53m x 2.64m (11'7" x 8'8")

- EPC RATING: PENDING
- COUNCIL TAX: A

Ground Floor Approx. 34.9 sq. metres (375.9 sq. feet)

Total area: approx. 74.3 sq. metres (800.0 sq. feet)