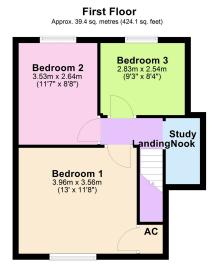

**Living/Dining Room** - 4.24m x 3.76m (13'11" x 12'4")

**Kitchen** - 2.97m x 2.72m (9'9" x 8'11")

Bathroom - 2.69m x 1.8m (8'10" x 5'11")

Bedroom One - 3.96m x 3.56m (13'0" x 11'8")

Bedroom Two - 3.53m x 2.64m (11'7" x 8'8")

Bedroom Three - 2.82m x 2.54m (9'3" x 8'4")

**Study Nook** - 2.24m x 1.14m (7'4" x 3'9")

Terraced

· Three Double Bedrooms

Off Road Parking

Big Garden

· Modern Decor

· Quiet Location

- EPC RATING: PENDING
- COUNCIL TAX: A

Ground Floor Approx. 34.9 sq. metres (375.9 sq. feet)

Total area: approx. 74.3 sq. metres (800.0 sq. feet)