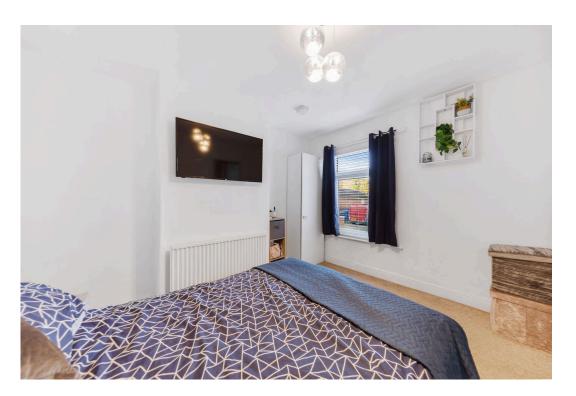

Kitchen/Breakfast Room - 3.91m x 3.84m (12'10" x 12'7")

**Living Room** - 3.91m x 3.51m (12'10" x 11'6")

**Dining Room** - 3.71m x 3.02m (12'2" x 9'11")

**Bedroom 1** - 3.71m x 3m (12'2" x 9'10")

Bedroom 2 - 3.56m x 2.97m (11'8" x 9'9")