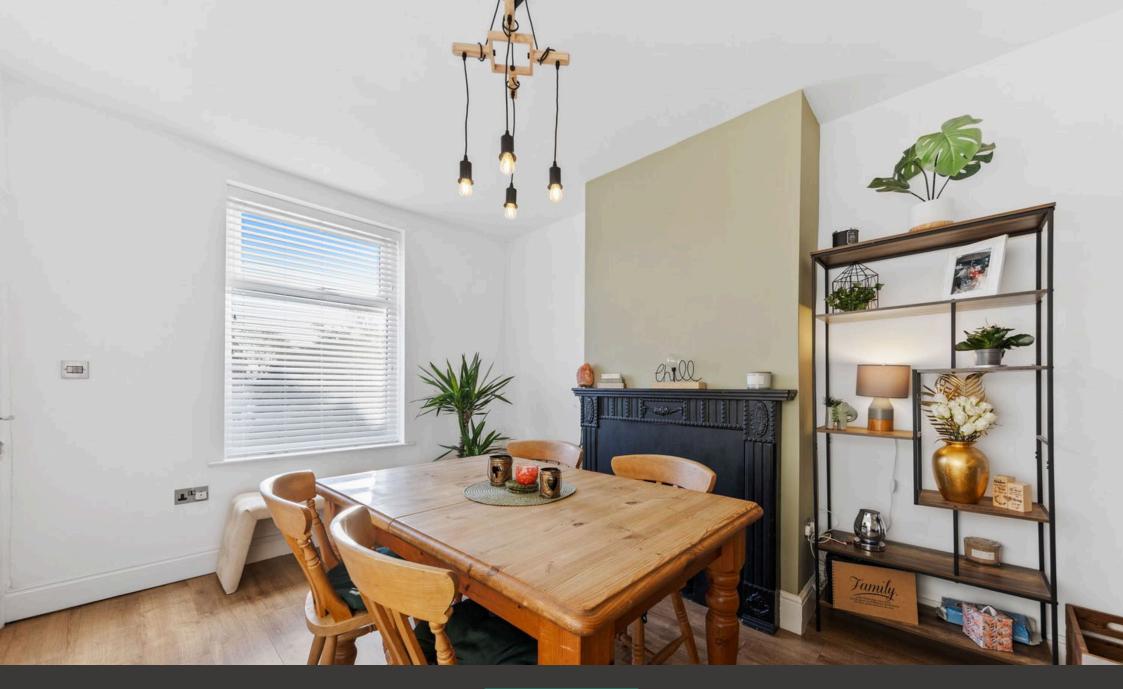

## "Urban Convenience"

This impressive mews home offers a perfect blend of contemporary living and practical design, discreetly positioned backing onto parkland in the heart of Rothwell. The property combines modern convenience with thoughtful design, featuring a designer kitchen/breakfast room with select integrated appliances and a generous living Room flowing to the dining room , both with decorative feature fireplaces. The location provides easy access to Rothwell's amenities, including restaurants, shops, and schools, while with its parkland backdrop provides an attractive outlook. The home benefits from private parking for three/four cars and features well-proportioned rooms throughout, including two double bedrooms and a principal shower room. The outdoor space offers parking to the front for three/four cars and the rear garden is well kept.

Kitchen/Breakfast Room - 3.91m x 3.84m (12'10" x 12'7")

**Living Room** - 3.91m x 3.51m (12'10" x 11'6")

**Dining Room** - 3.71m x 3.02m (12'2" x 9'11")

**Bedroom 1** - 3.71m x 3m (12'2" x 9'10")

Bedroom 2 - 3.56m x 2.97m (11'8" x 9'9")