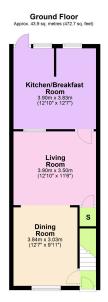

Kitchen/Breakfast Room - 3.91m x 3.84m (12'10" x 12'7")

**Living Room** - 3.91m x 3.51m (12'10" x 11'6")

**Dining Room** - 3.71m x 3.02m (12'2" x 9'11")

**Bedroom 1** - 3.71m x 3m (12'2" x 9'10")

Bedroom 2 - 3.56m x 2.97m (11'8" x 9'9")