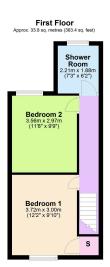

Kitchen/Breakfast Room - 3.91m x 3.84m (12'10" x 12'7")

**Living Room** - 3.91m x 3.51m (12'10" x 11'6")

**Dining Room** - 3.71m x 3.02m (12'2" x 9'11")

**Bedroom 1** - 3.71m x 3m (12'2" x 9'10")

Bedroom 2 - 3.56m x 2.97m (11'8" x 9'9")

**Shower Room** - 2.21m x 1.88m (7'3" x 6'2")

Cottage

· Gas Central Heating

· UPVC Double Glazing

 Well kept Gardens, Parking For Three/Four Cars

· Designer Kitchen

- Free Flowing Living Room And Dining Room
- · Two Double Sized Bedrooms.
- Shower Room