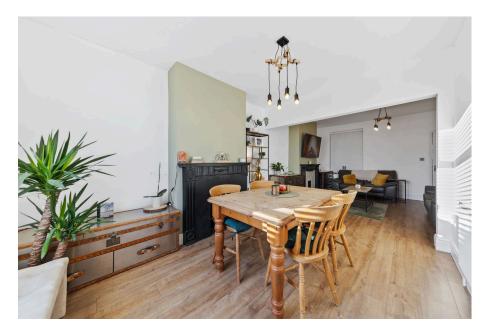

## "Urban Convenience"

This impressive mews home offers a perfect blend of contemporary living and practical design, discreetly positioned backing onto parkland in the heart of Rothwell. The property combines modern convenience with thoughtful design, featuring a designer kitchen/breakfast room with select integrated appliances and a generous living Room flowing to the dining room , both with decorative feature fireplaces. The location provides easy access to Rothwell's amenities, including restaurants, shops, and schools, while with its parkland backdrop provides an attractive outlook. The home benefits from private parking for three/four cars and features well-proportioned rooms throughout, including two double bedrooms and a principal shower room. The outdoor space offers parking to the front for three/four cars and the rear garden is well kept.

Kitchen/Breakfast Room - 3.91m x 3.84m (12'10" x 12'7")

**Living Room** - 3.91m x 3.51m (12'10" x 11'6")

**Dining Room** - 3.71m x 3.02m (12'2" x 9'11")

**Bedroom 1** - 3.71m x 3m (12'2" x 9'10")

Bedroom 2 - 3.56m x 2.97m (11'8" x 9'9")