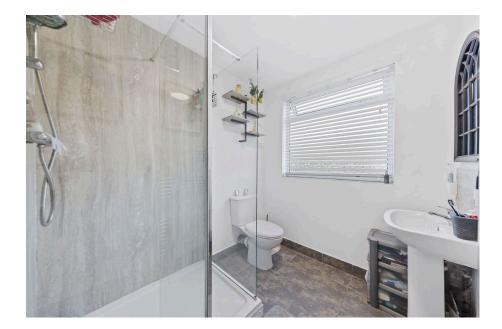

**Shower Room** - 2.21m x 1.88m (7'3" x 6'2")

Cottage

· Gas Central Heating

· UPVC Double Glazing

 Well kept Gardens, Parking For Three/Four Cars

· Designer Kitchen

- Free Flowing Living Room And Dining Room
- · Two Double Sized Bedrooms.
- Shower Room