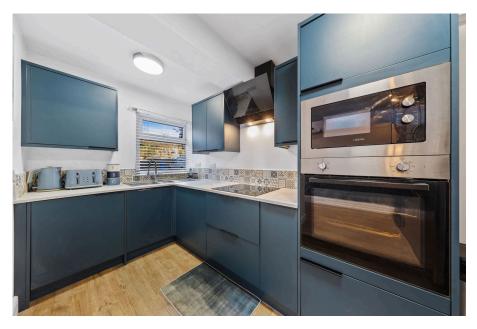

## "Urban Convenience"

This impressive mews home offers a perfect blend of contemporary living and practical design, discreetly positioned backing onto parkland in the heart of Rothwell. The property combines modern convenience with thoughtful design, featuring a designer kitchen/breakfast room with select integrated appliances and a generous living Room flowing to the dining room , both with decorative feature fireplaces. The location provides easy access to Rothwell's amenities, including restaurants, shops, and schools, while with its parkland backdrop provides an attractive outlook. The home benefits from private parking for three/four cars and features well-proportioned rooms throughout, including two double bedrooms and a principal shower room. The outdoor space offers parking to the front for three/four cars and the rear garden is well kept.

Kitchen/Breakfast Room - 3.91m x 3.84m (12'10" x 12'7")

**Living Room** - 3.91m x 3.51m (12'10" x 11'6")

**Dining Room** - 3.71m x 3.02m (12'2" x 9'11")

**Bedroom 1** - 3.71m x 3m (12'2" x 9'10")

Bedroom 2 - 3.56m x 2.97m (11'8" x 9'9")