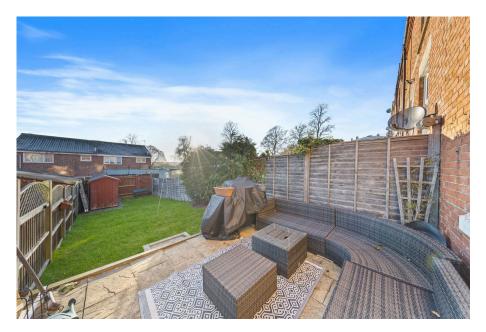

## "Urban Convenience"

This impressive mews home offers a perfect blend of contemporary living and practical design, discreetly positioned backing onto parkland in the heart of Rothwell. The property combines modern convenience with thoughtful design, featuring a designer kitchen/breakfast room with select integrated appliances and a generous living Room flowing to the dining room , both with decorative feature fireplaces. The location provides easy access to Rothwell's amenities, including restaurants, shops, and schools, while with its parkland backdrop provides an attractive outlook. The home benefits from private parking for three/four cars and features well-proportioned rooms throughout, including two double bedrooms and a principal shower room. The outdoor space offers parking to the front for three/four cars and the rear garden is well kept.

**Shower Room** - 2.21m x 1.88m (7'3" x 6'2")

Cottage

· Gas Central Heating

· UPVC Double Glazing

 Well kept Gardens, Parking For Three/Four Cars

· Designer Kitchen

- Free Flowing Living Room And Dining Room
- · Two Double Sized Bedrooms.
- Shower Room