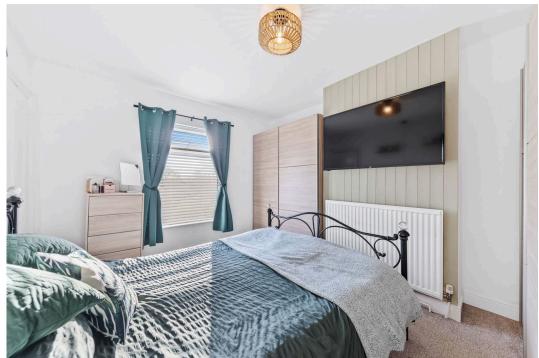

Kitchen/Breakfast Room - 3.91m x 3.84m (12'10" x 12'7")

**Living Room** - 3.91m x 3.51m (12'10" x 11'6")

**Dining Room** - 3.71m x 3.02m (12'2" x 9'11")

**Bedroom 1** - 3.71m x 3m (12'2" x 9'10")

Bedroom 2 - 3.56m x 2.97m (11'8" x 9'9")