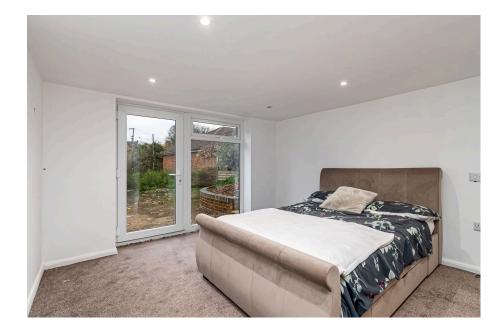

Office/ Bedroom Five - 3.66m x 3.4m (12'0" x 11'2")

Ensuite - 1.8m x 1.65m (5'11" x 5'5")

**Bedroom One** - 5.41m x 3.61m (17'9" x 11'10")

**Ensuite** 

Bedroom Two - 3.81m x 3.38m (12'6" x 11'1")

Bedroom Three - 3.81m x 3.35m (12'6" x 11'0")