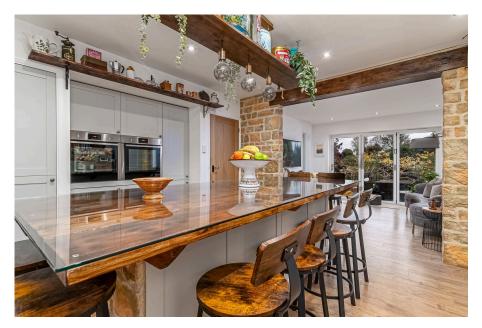

## "Countryside Vista Living"

This impressive five-bedroom detached property located in the ever popular village of Broughton commands an enviable position with stunning countryside views. The heart of the home is a contemporary kitchen/dining/family room, featuring a modern design with integrated appliances and a substantial kitchen island and lowing to the family/dining area with bi-folding doors open onto a balcony, maximising the panoramic views beyond. Downstairs you will also find a substantial living room, guest cloakroom and separate home office/bedroom with it's own entrance, en-suite and storage making the perfect area to work from home. Upstairs the property offers four bedrooms, three of which are double in size with the master bedroom benefiting from an en-suite shower room and the fourth bedroom used as a dressing room. The wrap-around gardens are thoughtfully landscaped over multiple tiers, creating different vantage points to appreciate both the manicured grounds and the countryside beyond. A generous driveway provides parking for five vehicles, complemented by a double-width car port. The quiet location and high degree of privacy make this an ideal family home that seamlessly blends indoor and outdoor living.

**Living Room** - 5.18m x 3.61m (17'0" x 11'10")

Guest Cloakroom - 1.96m x 1.65m (6'5" x 5'5")

**Kitchen/Family Room** - 5.61m x 3.81m (18'5" x 12'6")

**Dining Room** - 3.81m x 3.61m (12'6" x 11'10")

**Utility Room** - 1.93m x 1.3m (6'4" x 4'3")