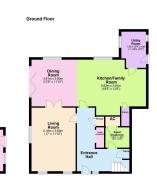

**Living Room** - 5.18m x 3.61m (17'0" x 11'10")

Guest Cloakroom - 1.96m x 1.65m (6'5" x 5'5")

**Kitchen/Family Room** - 5.61m x 3.81m (18'5" x 12'6")

**Dining Room** - 3.81m x 3.61m (12'6" x 11'10")

**Utility Room** - 1.93m x 1.3m (6'4" x 4'3")

Office/ Bedroom Five - 3.66m x 3.4m (12'0" x 11'2")

Ensuite - 1.8m x 1.65m (5'11" x 5'5")

**Bedroom One** - 5.41m x 3.61m (17'9" x 11'10")

**Ensuite** 

Bedroom Two - 3.81m x 3.38m (12'6" x 11'1")

Bedroom Three - 3.81m x 3.35m (12'6" x 11'0")

Dressing Room/Bedroom Four - 3.38m x 2.44m (11'1" x 8'0")

**Bathroom** - 2.64m x 1.55m (8'8" x 5'1")

- Detached Property
- Two en-suites
- Wrap around Gardens
- · Open Plan Living
- EPC RATING: C

- · Five double bedrooms
- · Stunning Countryside Views
- Off road parking and Car Port
- Balcony
- COUNCIL TAX: F

Total area: approx. 172.0 sq. metres (1851.7 sq. feet

15-16 Market Place, Kettering,