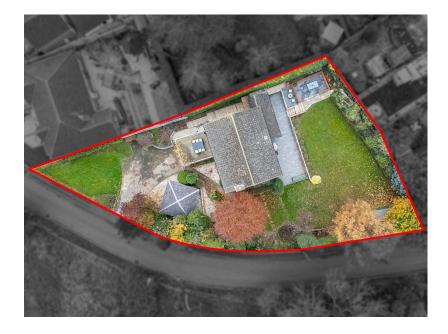

## "Countryside Vista Living"

This impressive five-bedroom detached property located in the ever popular village of Broughton commands an enviable position with stunning countryside views. The heart of the home is a contemporary kitchen/dining/family room, featuring a modern design with integrated appliances and a substantial kitchen island and lowing to the family/dining area with bi-folding doors open onto a balcony, maximising the panoramic views beyond. Downstairs you will also find a substantial living room, guest cloakroom and separate home office/bedroom with it's own entrance, en-suite and storage making the perfect area to work from home. Upstairs the property offers four bedrooms, three of which are double in size with the master bedroom benefiting from an en-suite shower room and the fourth bedroom used as a dressing room. The wrap-around gardens are thoughtfully landscaped over multiple tiers, creating different vantage points to appreciate both the manicured grounds and the countryside beyond. A generous driveway provides parking for five vehicles, complemented by a double-width car port. The quiet location and high degree of privacy make this an ideal family home that seamlessly blends indoor and outdoor living.

Total area: approx. 172.0 sq. metres (1851.7 sq. feet

15-16 Market Place, Kettering,