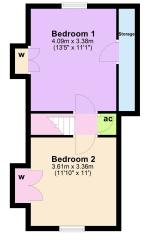

Living Room - 3.78m x 3.61m (12'5" x 11'10")

- Kitchen 2.69m x 2.39m (8'10" x 7'10")
- Bedroom/Study 3.63m x 3.35m (11'11" x 11'0")
- Bedroom Three 3.63m x 2.84m (11'11" x 9'4")
- Bathroom 2.34m x 1.78m (7'8" x 5'10")
- Kitchen 2.69m x 2.39m (8'10" x 7'10")
- Bedroom One 4.09m x 3.38m (13'5" x 11'1")
- Bedroom Two 3.63m x 3.35m (11'11" x 11'0")

Ground Floor

Approx, 63.5 sq. metres (683.7 sq. feet)

Total area: approx. 97.3 sq. metres (1047.5 sq. feet)

15-16 Market Place, Kettering, Northamptonshire, NN16 0AJ

Disclaimer: These particulars do not form part of any offer or contract and should not be relied upon as statements or representations of fact. Any areas, measurements of distances are approximate. The text, photographs and plans are for guidance only and are not necessarily comprehensive.