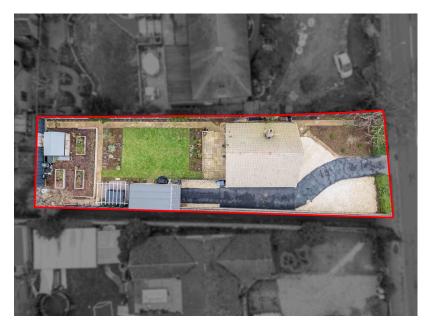

Ground Floor

Approx, 63.5 sq. metres (683.7 sq. feet)

Total area: approx. 97.3 sq. metres (1047.5 sq. feet)

15-16 Market Place, Kettering, Northamptonshire, NN16 0AJ

Disclaimer: These particulars do not form part of any offer or contract and should not be relied upon as statements or representations of fact. Any areas, measurements of distances are approximate. The text, photographs and plans are for guidance only and are not necessarily comprehensive.