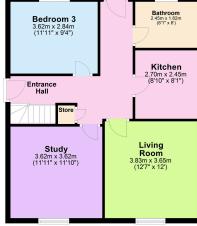

Living Room - 3.78m x 3.61m (12'5" x 11'10")

- Kitchen 2.69m x 2.39m (8'10" x 7'10")
- Bedroom/Study 3.63m x 3.35m (11'11" x 11'0")
- Bedroom Three 3.63m x 2.84m (11'11" x 9'4")
- Bathroom 2.34m x 1.78m (7'8" x 5'10")
- Kitchen 2.69m x 2.39m (8'10" x 7'10")
- Bedroom One 4.09m x 3.38m (13'5" x 11'1")
- Bedroom Two 3.63m x 3.35m (11'11" x 11'0")

Ground Floor

Approx, 63.5 sq. metres (683.7 sq. feet)

Total area: approx. 97.3 sq. metres (1047.5 sq. feet)

15-16 Market Place, Kettering, Northamptonshire, NN16 0AJ

Disclaimer: These particulars do not form part of any offer or contract and should not be relied upon as statements or representations of fact. Any areas, measurements of distances are approximate. The text, photographs and plans are for guidance only and are not necessarily comprehensive.