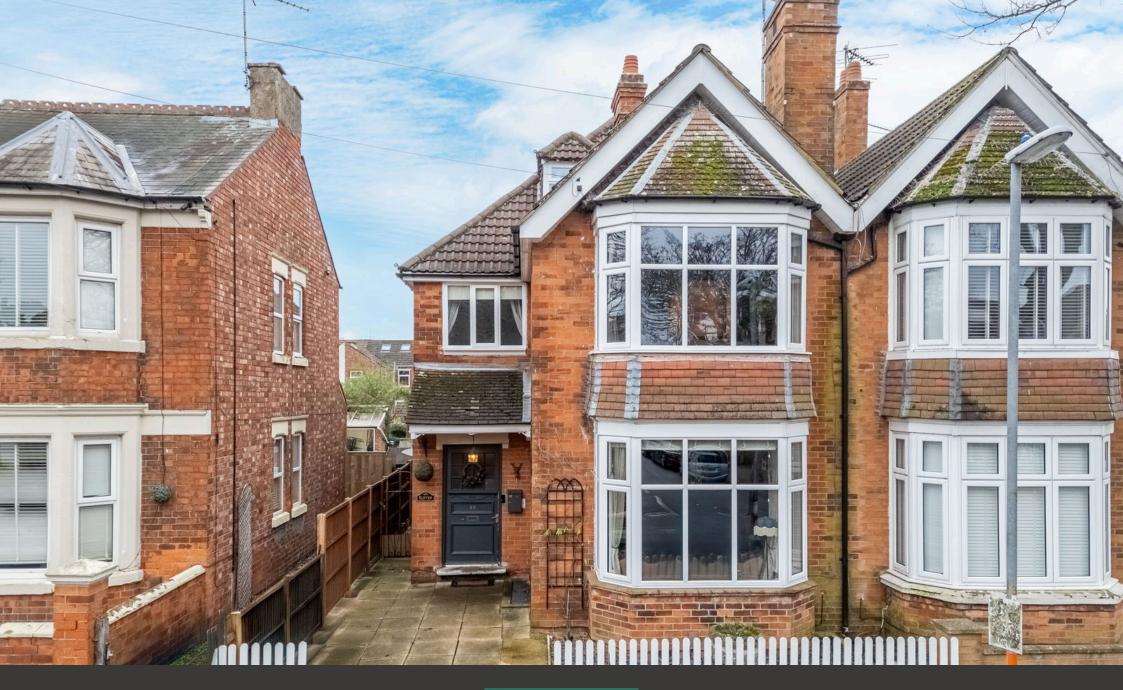

## **Glebe Avenue, Kettering NN15** "A Well Connected - Period home"

**1** 5 **1** 2 **1** 2

## "A Well Connected - Period home"

This stunning period, bay fronted semi detached home is briming with character and period features, situated just off the Headands, the Restaurant/Cultural Quarter and mainline railway are a short walk away connecting with London St Pancras in under an hour. The interior benefits from gas central heating and UPVC double glazing with an entrance hall, living room enjoying the warmth of a wood burner, versatile snug and a fabulous, social free flowing designer kitchen/dining/family room with attractive fireplace. Upstairs is perfect for family living with a principal bathroom, separate shower room and five bedrooms arranged over two floors, the master and guest bedroom with attractive fireplaces. A cellar offers useful storage and a fabulous outbuilding has a double sized room, kitchenette and guest cloakroom, perfect for home working or as a games room. The foregarden is arranged with easy care in mind with slate chipping boarder, a private driveway with parking for one car and a lovely enclosed rear garden. Exceptional!