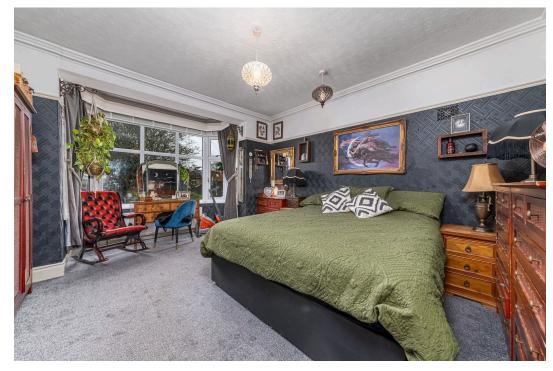

Bedroom One - 5.05m x 3.91m (16'7" x 12'10")

Bedroom Two - 3.89m x 3.1m (12'9" x 10'2")

Bedroom Three - 3.73m x 2.95m (12'3" x 9'8")

Shower Room - 2.41m x 2.41m (7'11" x 7'11")

Bedroom Four - 4.52m x 3.05m (14'10" x 10'0")