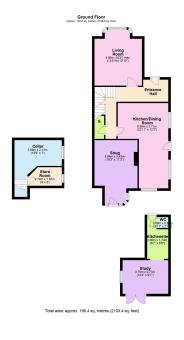

Living Room - 4.95m x 3.91m (16'3" x 12'10")

Kitchen/Dining Room - 6.98m x 3.71m (22'11" x 12'2")

**Snug** - 4.95m x 3.43m (16'3" x 11'3")

Cellar - 3.89m x 2.13m (12'9" x 7'0")

Store Room - 2.74m x 1.52m (9'0" x 5'0")