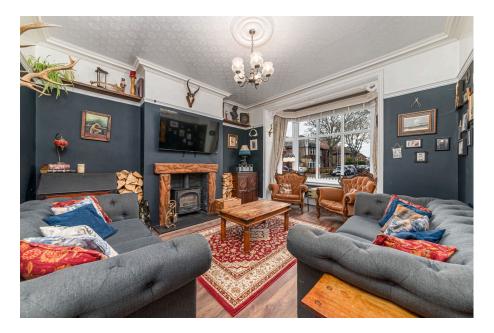

## "A Well Connected - Period home"

This stunning period, bay fronted semi detached home is briming with character and period features, situated just off the Headands, the Restaurant/Cultural Quarter and mainline railway are a short walk away connecting with London St Pancras in under an hour. The interior benefits from gas central heating and UPVC double glazing with an entrance hall, living room enjoying the warmth of a wood burner, versatile snug and a fabulous, social free flowing designer kitchen/dining/family room with attractive fireplace. Upstairs is perfect for family living with a principal bathroom, separate shower room and five bedrooms arranged over two floors, the master and guest bedroom with attractive fireplaces. A cellar offers useful storage and a fabulous outbuilding has a double sized room, kitchenette and guest cloakroom, perfect for home working or as a games room. The foregarden is arranged with easy care in mind with slate chipping boarder, a private driveway with parking for one car and a lovely enclosed rear garden. Exceptional!

Living Room - 4.95m x 3.91m (16'3" x 12'10")

Kitchen/Dining Room - 6.98m x 3.71m (22'11" x 12'2")

**Snug** - 4.95m x 3.43m (16'3" x 11'3")

Cellar - 3.89m x 2.13m (12'9" x 7'0")

Store Room - 2.74m x 1.52m (9'0" x 5'0")