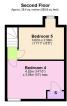

Bedroom Five - 3.63m x 2.57m (11'11" x 8'5")

- Gas Central Heating and UPVC Double Glazing
- Living Room Woodburner
- Designer Free flowing Kitchen/ Dining/Family Room
- Five Bedrooms Arranged Over Three Private Driveway Floors.
- EPC RATING: PENDING