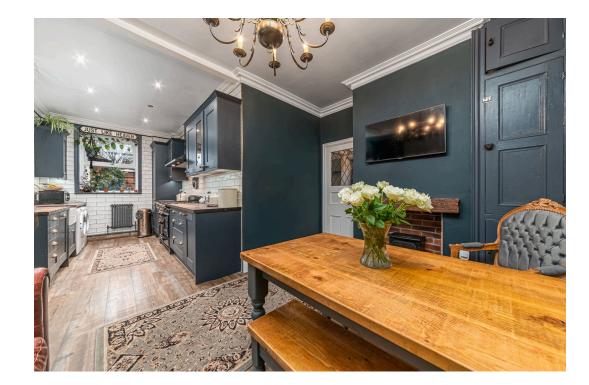

Living Room - 4.95m x 3.91m (16'3" x 12'10")

Kitchen/Dining Room - 6.98m x 3.71m (22'11" x 12'2")

**Snug** - 4.95m x 3.43m (16'3" x 11'3")

Cellar - 3.89m x 2.13m (12'9" x 7'0")

Store Room - 2.74m x 1.52m (9'0" x 5'0")