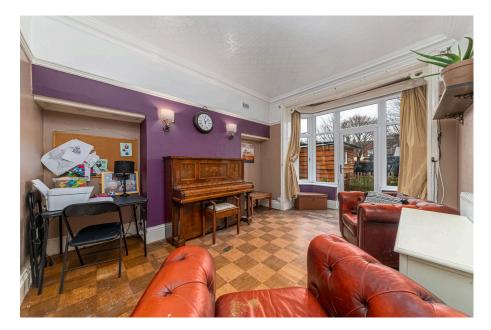

## "A Well Connected - Period home"

This stunning period, bay fronted semi detached home is briming with character and period features, situated just off the Headands, the Restaurant/Cultural Quarter and mainline railway are a short walk away connecting with London St Pancras in under an hour. The interior benefits from gas central heating and UPVC double glazing with an entrance hall, living room enjoying the warmth of a wood burner, versatile snug and a fabulous, social free flowing designer kitchen/dining/family room with attractive fireplace. Upstairs is perfect for family living with a principal bathroom, separate shower room and five bedrooms arranged over two floors, the master and guest bedroom with attractive fireplaces. A cellar offers useful storage and a fabulous outbuilding has a double sized room, kitchenette and guest cloakroom, perfect for home working or as a games room. The foregarden is arranged with easy care in mind with slate chipping boarder, a private driveway with parking for one car and a lovely enclosed rear garden. Exceptional!

Living Room - 4.95m x 3.91m (16'3" x 12'10")

Kitchen/Dining Room - 6.98m x 3.71m (22'11" x 12'2")

**Snug** - 4.95m x 3.43m (16'3" x 11'3")

Cellar - 3.89m x 2.13m (12'9" x 7'0")

Store Room - 2.74m x 1.52m (9'0" x 5'0")