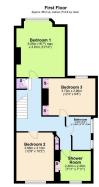

Bedroom One - 5.05m x 3.91m (16'7" x 12'10")

Bedroom Two - 3.89m x 3.1m (12'9" x 10'2")

Bedroom Three - 3.73m x 2.95m (12'3" x 9'8")

Shower Room - 2.41m x 2.41m (7'11" x 7'11")

Bedroom Four - 4.52m x 3.05m (14'10" x 10'0")