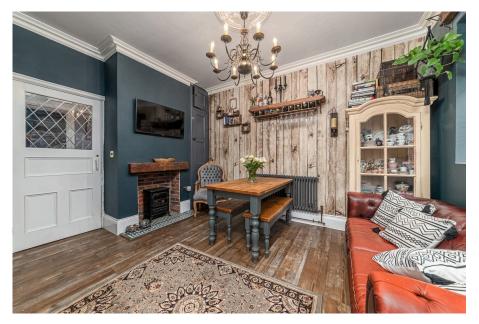

Living Room - 4.95m x 3.91m (16'3" x 12'10")

Kitchen/Dining Room - 6.98m x 3.71m (22'11" x 12'2")

**Snug** - 4.95m x 3.43m (16'3" x 11'3")

Cellar - 3.89m x 2.13m (12'9" x 7'0")

Store Room - 2.74m x 1.52m (9'0" x 5'0")