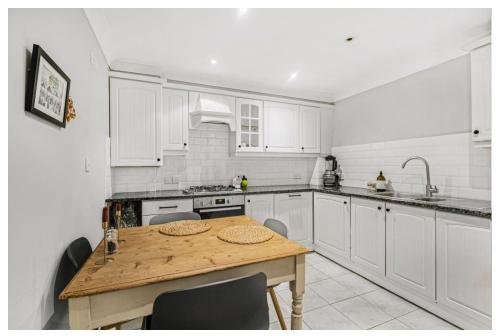

The main bedroom includes a private en-suite bathroom, complemented by a second shower room for added convenience. The separate, well-equipped kitchen features modern appliances and ample cupboard space, making it both practical and stylish.