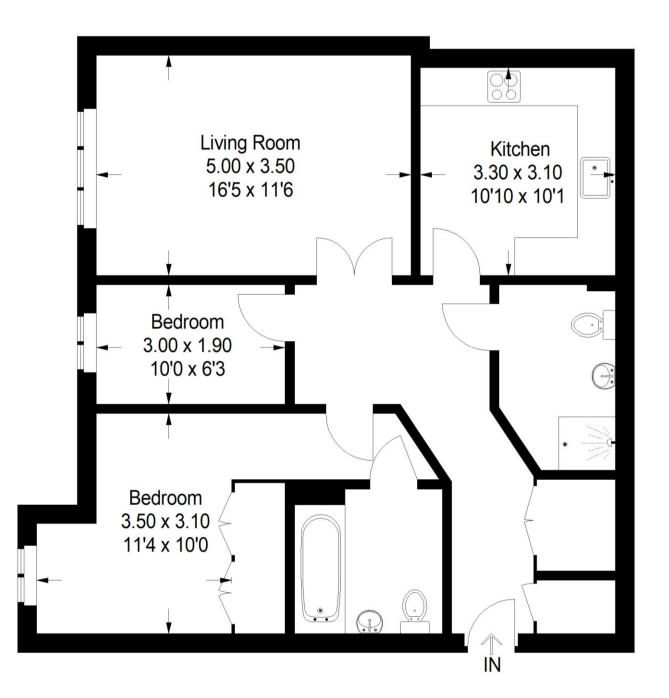

Surrey House, Chilworth, GU4 8LP

Two bedroom second floor apartment with lift En-suite bathroom to main bedroom Allocated parking space Communal rear garden Views towards the North Downs EPC: C, Tenure: Leasehold, Council Tax: C Remaining lease 101 years (expiry 2126) Service charge: £1689 pa, Ground rent: £250 pa

Upon entering the apartment, you're greeted by a welcoming hallway leading to a spacious living room. Both the living area and the two bedrooms showcase stunning views of the North Downs, offering a serene backdrop for daily living.

The main bedroom includes a private en-suite bathroom, complemented by a second shower room for added convenience. The separate, well-equipped kitchen features modern appliances and ample cupboard space, making it both practical and stylish.

Don't miss the chance to view this exceptional property in a truly idyllic location.

Surrey House, Chilworth

APPROX. GROSS INTERNAL FLOOR AREA 797 SQFT / 74 SQM

This plan is for representation purposes only. Reproduced from plans supplied by the selling Agent. Not drawn to scale unless stated. Please check all dimensions before making any decisions reliant upon them. No guarantee is given on square footage if quoted. Any figures if quoted should not be used as a basis for valuation.