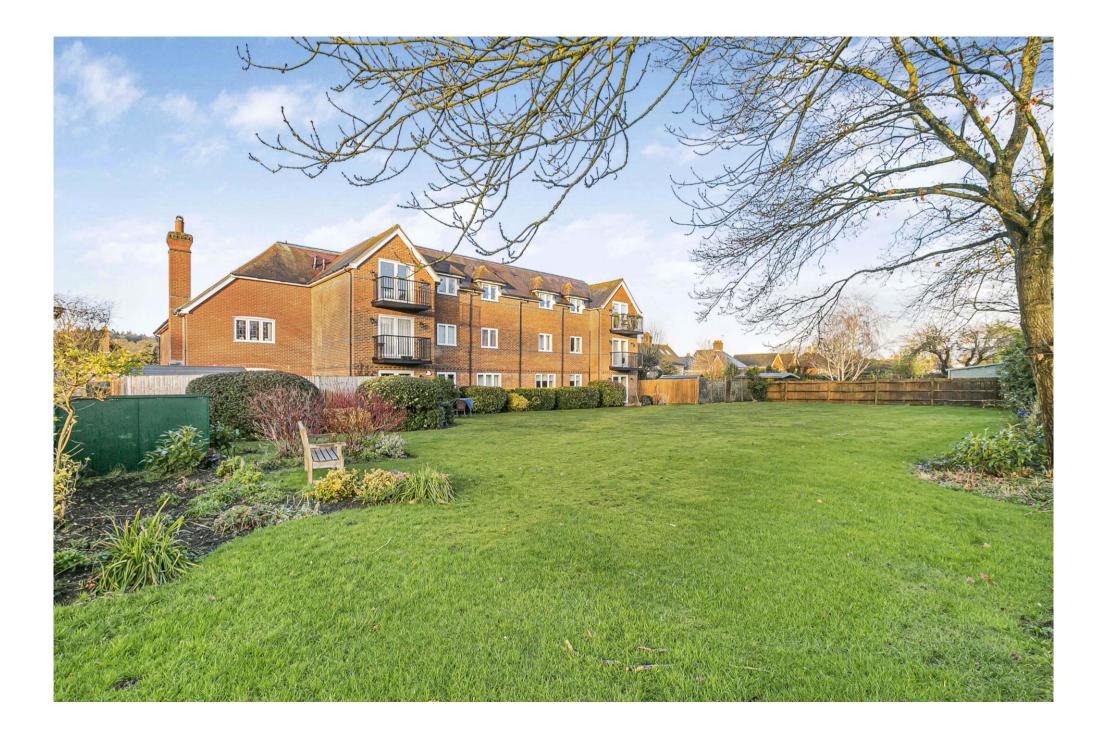

Additional benefits include gas central heating, double-glazed windows, and loft space for storage.

Outside, a communal garden provides a peaceful retreat, while the front of the property offers an allocated parking space along with visitor parking.