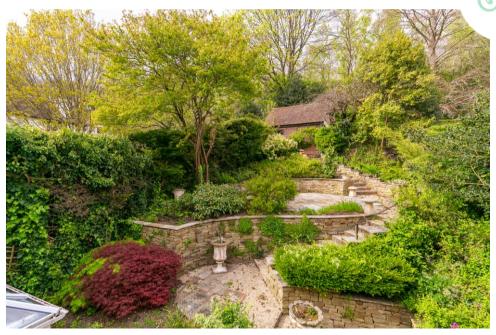

At the front, the property boasts a landscaped garden, set back and adorned with a seating area, all enclosed by mature hedging, offering a high level of privacy. To the rear, a mature, terraced garden awaits, surrounded by established shrubs and trees, providing a serene atmosphere. This area grants access to the detached double garage located at the rear of the property. The garage benefits from a fully boarded loft offering further storage space,