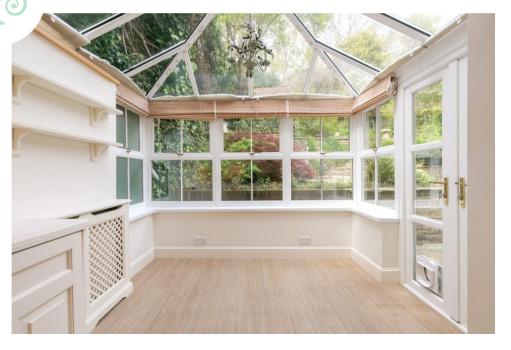

High Path is an exceptional detached family residence, adorned with half-tiled exteriors, ideally situated in the heart of Black Heath Village. Offering generously proportioned and versatile living spaces, it features a 27ft double aspect sitting/dining room boasting an inviting open fireplace and French doors leading to the patio. Additionally on the ground floor, is a separate TV/study room and a spacious fitted kitchen/breakfast room which opens onto the rear garden.