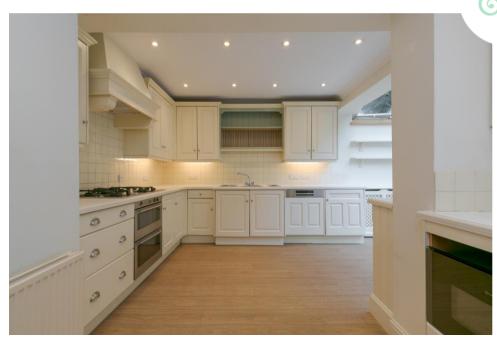

High Path is an exceptional detached family residence, adorned with half-tiled exteriors, ideally situated in the heart of Black Heath Village. Offering generously proportioned and versatile living spaces, it features a 27ft double aspect sitting/dining room boasting an inviting open fireplace and French doors leading to the patio. Additionally on the ground floor, is a separate TV/study room and a spacious fitted kitchen/breakfast room which opens onto the rear garden.