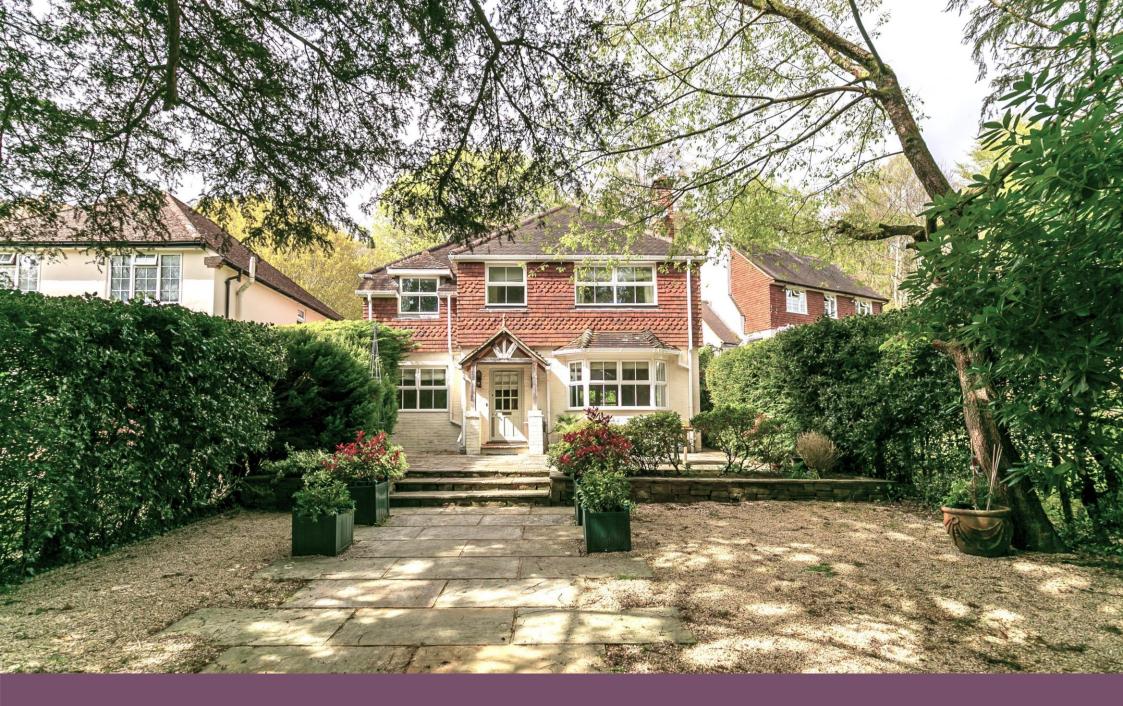

High Path is an exceptional detached family residence, adorned with half-tiled exteriors, ideally situated in the heart of Black Heath Village. Offering generously proportioned and versatile living spaces, it features a 27ft double aspect sitting/dining room boasting an inviting open fireplace and French doors leading to the patio. Additionally on the ground floor, is a separate TV/study room and a spacious fitted kitchen/breakfast room which opens onto the rear garden.

At the front, the property boasts a landscaped garden, set back and adorned with a seating area, all enclosed by mature hedging, offering a high level of privacy. To the rear, a mature, terraced garden awaits, surrounded by established shrubs and trees, providing a serene atmosphere. This area grants access to the detached double garage located at the rear of the property. The garage benefits from a fully boarded loft offering further storage space,