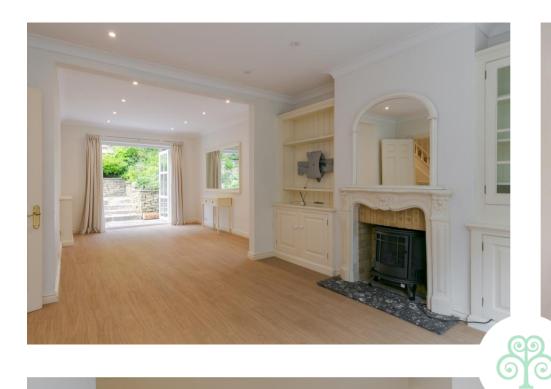

High Path is an exceptional detached family residence, adorned with half-tiled exteriors, ideally situated in the heart of Black Heath Village. Offering generously proportioned and versatile living spaces, it features a 27ft double aspect sitting/dining room boasting an inviting open fireplace and French doors leading to the patio. Additionally on the ground floor, is a separate TV/study room and a spacious fitted kitchen/breakfast room which opens onto the rear garden.