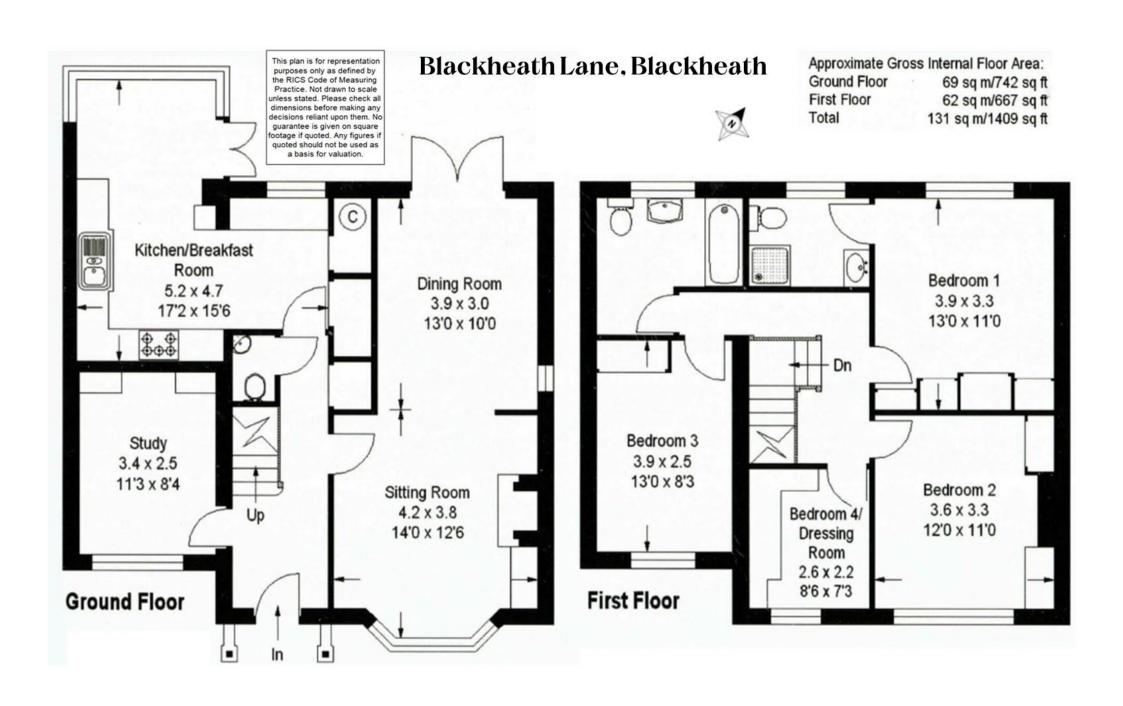

High Path is an exceptional detached family residence, adorned with half-tiled exteriors, ideally situated in the heart of Black Heath Village. Offering generously proportioned and versatile living spaces, it features a 27ft double aspect sitting/dining room boasting an inviting open fireplace and French doors leading to the patio. Additionally on the ground floor, is a separate TV/study room and a spacious fitted kitchen/breakfast room which opens onto the rear garden.

Ascending to the first floor, the accommodation comprises a master bedroom complete with an ensuite, fitted wardrobes, and a picturesque window offering views of the garden. There are also three further bedrooms and a well-appointed family bathroom.

At the front, the property boasts a landscaped garden, set back and adorned with a seating area, all enclosed by mature hedging, offering a high level of privacy. To the rear, a mature, terraced garden awaits, surrounded by established shrubs and trees, providing a serene atmosphere. This area grants access to the detached double garage located at the rear of the property. The garage benefits from a fully boarded loft offering further storage space,