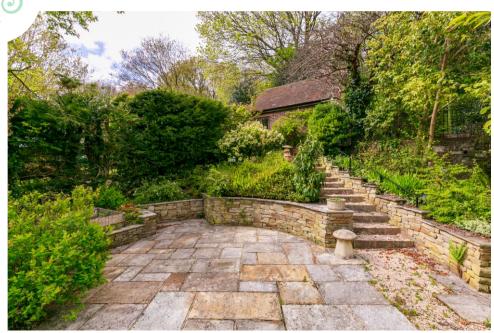

At the front, the property boasts a landscaped garden, set back and adorned with a seating area, all enclosed by mature hedging, offering a high level of privacy. To the rear, a mature, terraced garden awaits, surrounded by established shrubs and trees, providing a serene atmosphere. This area grants access to the detached double garage located at the rear of the property. The garage benefits from a fully boarded loft offering further storage space,