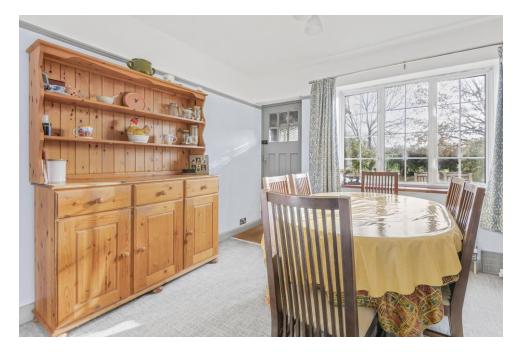

A lovely porch leads into a hallway where there is a double-aspect living room with an open fireplace. The ground floor also includes a separate dining room, kitchen, and bathroom. The property is complemented by doubleglazed windows and gas-fired central heating throughout.