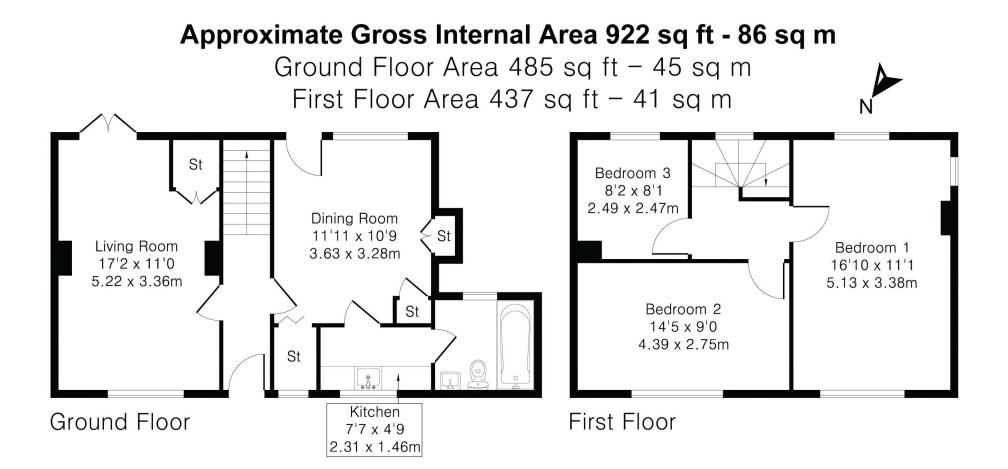

A lovely porch leads into a hallway where there is a double-aspect living room with an open fireplace. The ground floor also includes a separate dining room, kitchen, and bathroom. The property is complemented by doubleglazed windows and gas-fired central heating throughout.

On the first floor, the property features the three bedrooms, two of these are doubles.

To the front, there is a generous garden, well-screened by mature hedging, while the rear boasts a superb, southerly-facing lawned garden, offering a high degree of privacy.