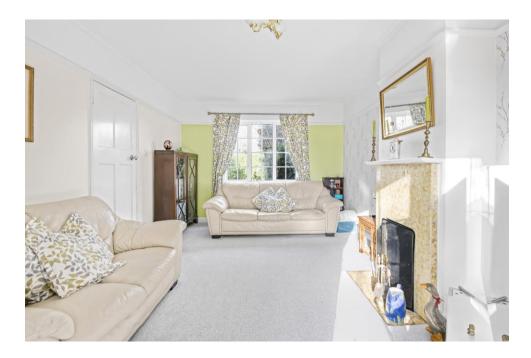

A lovely porch leads into a hallway where there is a double-aspect living room with an open fireplace. The ground floor also includes a separate dining room, kitchen, and bathroom. The property is complemented by doubleglazed windows and gas-fired central heating throughout.