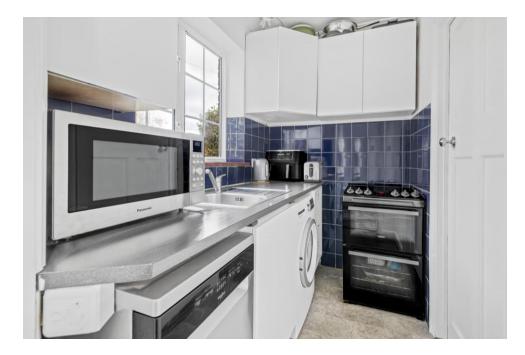

A lovely porch leads into a hallway where there is a double-aspect living room with an open fireplace. The ground floor also includes a separate dining room, kitchen, and bathroom. The property is complemented by doubleglazed windows and gas-fired central heating throughout.