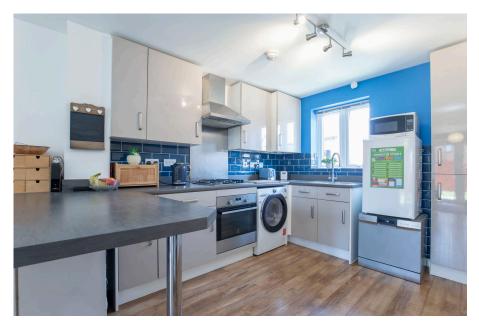

On the ground floor, you will find an inviting entrance hall leading to an open plan lounge diner kitchen. The living room features patio doors that open into the rear garden, allowing natural light to fill the space. Additionally, there are windows to the front and a convenient downstairs toilet on this floor.