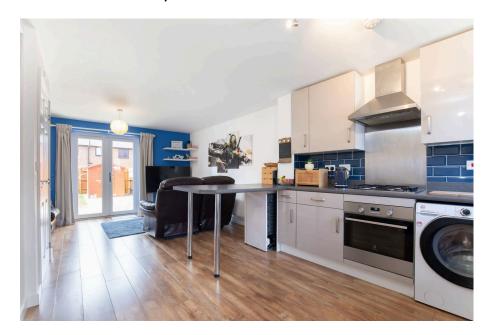

On the ground floor, you will find an inviting entrance hall leading to an open plan lounge diner kitchen. The living room features patio doors that open into the rear garden, allowing natural light to fill the space. Additionally, there are windows to the front and a convenient downstairs toilet on this floor.