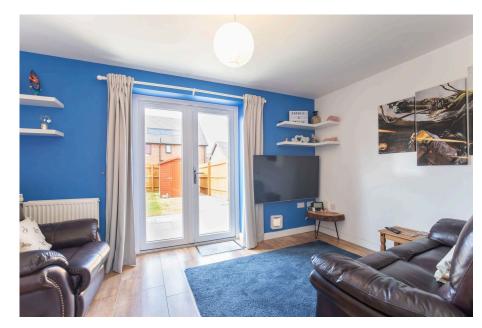

On the ground floor, you will find an inviting entrance hall leading to an open plan lounge diner kitchen. The living room features patio doors that open into the rear garden, allowing natural light to fill the space. Additionally, there are windows to the front and a convenient downstairs toilet on this floor.