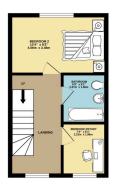

Moving up to the first floor, you will discover two well-appointed bedrooms and a stylish bathroom.

Ascending to the top floor, the property boasts a spacious master bedroom, providing a private retreat with panoramic views of the surroundings.

District of Cotting Disham Clare will as offers a misture and

 GROUND FLOOR
 1ST FLOOR
 2ND FLOOR
 2ND FLOOR

 296 sq.ft. (27.5 sq.m.) approx.
 296 sq.ft. (27.5 sq.m.) approx.
 208 sq.ft. (19.3 sq.m.) approx.

TOTAL FLOOR AREA: 799 sq.ft. (74.3 sq.m.) approx.

Whilst every attempt has been made be ensure the accuracy of the floorpian contained here, measurements of abox, windless, rooms and any other them are approximate and on respectablely is taken for any error, young provide the properties of the prop