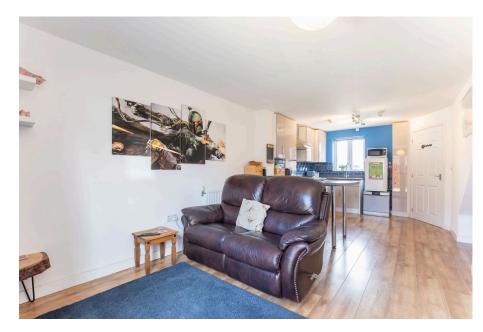

On the ground floor, you will find an inviting entrance hall leading to an open plan lounge diner kitchen. The living room features patio doors that open into the rear garden, allowing natural light to fill the space. Additionally, there are windows to the front and a convenient downstairs toilet on this floor.