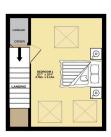

Moving up to the first floor, you will discover two well-appointed bedrooms and a stylish bathroom.

Ascending to the top floor, the property boasts a spacious master bedroom, providing a private retreat with panoramic views of the surroundings.

District of Cotting Disham Clare will as offers a misture and

 GROUND FLOOR
 1ST FLOOR
 2ND FLOOR
 2ND FLOOR

 296 sq.ft. (27.5 sq.m.) approx.
 296 sq.ft. (27.5 sq.m.) approx.
 208 sq.ft. (19.3 sq.m.) approx.

TOTAL FLOOR AREA: 799 sq.ft. (74.3 sq.m.) approx.

Whilst every attempt has been made be ensure the accuracy of the floorpian contained here, measurements of abox, windless, rooms and any other them are approximate and on respectablely is taken for any error, young provide the properties of the prop