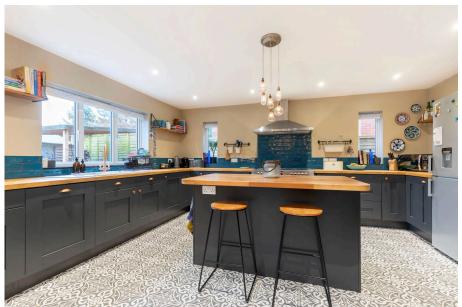

- STUNNING EXTENDED FAMILY HOME WITH AMAZING VIEWS OF CLEEVE
- HARGE KITCHEN / DINING ROOM WITH UNDERFLOOR HEATING AND DETACHED
- GENOTOR SALZESTEANNEATE GARDEN WITH STUNNING VIEWS
- TWO BATHROOMS
- IMMACULATE CONDITION AND IT IS READY TO MOVE IN

Welcome to this stunning family home in the heart of Prestbury, Cheltenham! Just a short walk from the vibrant village high street, you'll enjoy local shops, delightful pubs, and the highly regarded St. Mary's Federation primary school right at your doorstep. This thoughtfully extended property combines elegance with practicality, featuring a spacious entrance hall, a utility/WC, a dedicated study, and an inviting living room, all leading to a fantastic kitchen/dining area perfect for entertaining. Upstairs, you'll find four generous bedrooms, including a luxurious master suite with an en-suite bathroom, a Juliet balcony overlooking Cleeve Hill, and ample built-in wardrobes. The exterior boasts a spacious driveway for multiple cars, while the rear garden features a large patio, a wooden shed, and plenty of lawn space—backing onto local allotments for added privacy.