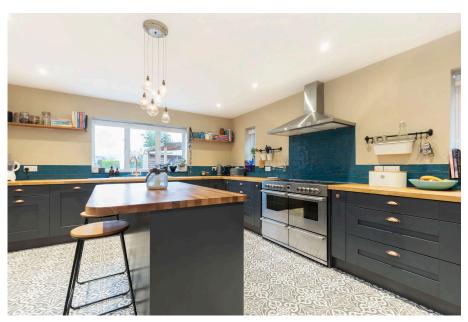

- STUNNING EXTENDED FAMILY HOME WITH AMAZING VIEWS OF CLEEVE
- HARGE KITCHEN / DINING ROOM WITH UNDERFLOOR HEATING AND DETACHED
- GENOTOR SALZESTEANNEATE GARDEN WITH STUNNING VIEWS
- TWO BATHROOMS
- IMMACULATE CONDITION AND IT IS READY TO MOVE IN

Welcome to this stunning family home in the heart of Prestbury, Cheltenham! Just a short walk from the vibrant village high street, you'll enjoy local shops, delightful pubs, and the highly regarded St. Mary's Federation primary school right at your doorstep. This thoughtfully extended property combines elegance with practicality, featuring a spacious entrance hall, a utility/WC, a dedicated study, and an inviting living room, all leading to a fantastic kitchen/dining area perfect for entertaining. Upstairs, you'll find four generous bedrooms, including a luxurious master suite with an en-suite bathroom, a Juliet balcony overlooking Cleeve Hill, and ample built-in wardrobes. The exterior boasts a spacious driveway for multiple cars, while the rear garden features a large patio, a wooden shed, and plenty of lawn space—backing onto local allotments for added privacy.