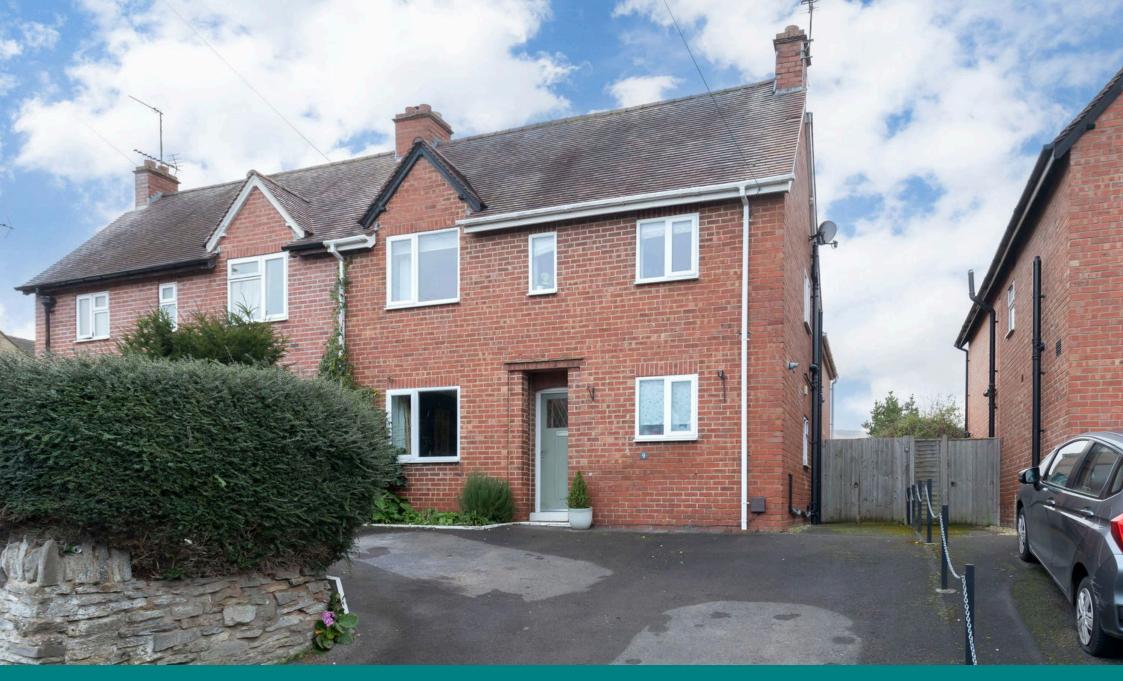

## Bouncers Lane, Prestbury, Cheltenham, GL52 5JB

Guide Price £550,000

- BOUNCERS LANE, PRESTBURY VILLAGE
- GREAT SCHOOL CATCHMENT FOR ALL AGES
- BEAUTIFUL LIVING ROOM
- FOUR BEDROOMS
- SEPARATE OFFICE and UTILITY / DOWNSTAIRS TOILET

Welcome to this stunning family home in the heart of Prestbury, Cheltenham! Just a short walk from the vibrant village high street, you'll enjoy local shops, delightful pubs, and the highly regarded St. Mary's Federation primary school right at your doorstep. This thoughtfully extended property combines elegance with practicality, featuring a spacious entrance hall, a utility/WC, a dedicated study, and an inviting living room, all leading to a fantastic kitchen/dining area perfect for entertaining. Upstairs, you'll find four generous bedrooms, including a luxurious master suite with an en-suite bathroom, a Juliet balcony overlooking Cleeve Hill, and ample built-in wardrobes. The exterior boasts a spacious driveway for multiple cars, while the rear garden features a large patio, a wooden shed, and plenty of lawn space—backing onto local allotments for added privacy.