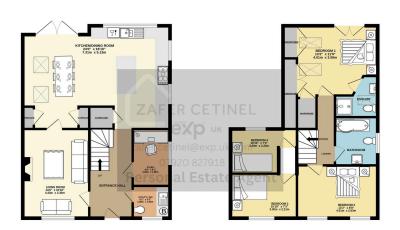

GROUND FLOOR 732 sq.ft. (68.0 sq.m.) approx. 1ST FLOOR 596 sq.ft. (55.4 sq.m.) approx.

TOTAL FLOOR AREA: 1328 sq.ft. (123.4 sq.m.) approx.

White every atterept has been reade to ensure the accuracy of the flooring contained here, recovarements of doors, windows, corons add any other times are approximate and no responsibility to taken for any error, cereasian or mit-statement. This plan is for distributely purposes originate bedue to used as out-ofly any projective purchase. The plan is for distributely purposes originate bedue to used as out-ofly any projective purchase.