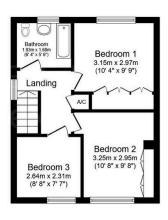

Floor area 43.7 m<sup>2</sup> (470 sq.ft.)

Floor area 33.2 m² (357 sq.ft.)

Garage Floor area 17.5 m<sup>2</sup> (188 sq.ft.)

TOTAL: 94.4 m<sup>2</sup> (1,016 sq.ft.)

This floor plan is for illustrative purposes only. It is not drawn to scale. Any measurements, floor areas (including any total floor area), openings and orientations are approximate. No details are guaranteed, they cannot be relied upon for any purpose and do not form any part of any agreement. No liability is taken for any error, omission or misstatement. A party must rely upon it so win inspection(s). Dowered by www.Propertybox.10.