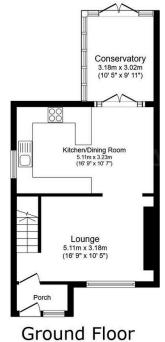

Floor area 43.7 m<sup>2</sup> (470 sq.ft.)

Floor area 33.2 m² (357 sq.ft.)

Garage Floor area 17.5 m<sup>2</sup> (188 sq.ft.)

TOTAL: 94.4 m<sup>2</sup> (1,016 sq.ft.)

This floor plan is for illustrative purposes only. It is not drawn to scale. Any measurements, floor areas (including any total floor area), openings and orientations are approximate. No details are guaranteed, they cannot be relied upon for any purpose and do not form any part of any agreement. No liability is taken for any error, omission or misstatement. A party must rely upon it so win inspection(s). Dowered by www.Propertybox.10.