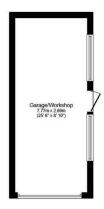

Floor area 43.7 m<sup>2</sup> (470 sq.ft.)

Floor area 33.2 m² (357 sq.ft.)

Garage Floor area 17.5 m<sup>2</sup> (188 sq.ft.)

TOTAL: 94.4 m<sup>2</sup> (1,016 sq.ft.)

This floor plan is for illustrative purposes only. It is not drawn to scale. Any measurements, floor areas (including any total floor area), openings and orientations are approximate. No details are guaranteed, they cannot be relied upon for any purpose and do not form any part of any agreement. No liability is taken for any error, omission or misstatement. A party must rely upon it so win inspection(s). Dowered by www.Propertybox.10.