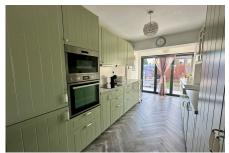

- Newly Fitted Kitchen
- · Garage & Driveway
- · Contemporary Decoration Throughout
- Village Location
- QUOTE AP0490

Floor area 65.1 m<sup>2</sup> (701 sq.ft.)

TOTAL: 65.1 m<sup>2</sup> (701 sq.ft.)

This floor plan is for illustrative purposes only. It is not drawn to scale. Any measurements, floor areas (including any total floor area), openings and orientations are approximate. No details are guaranteed, they cannot be relied upon for any purpose and do not form any part of any agreement. No liability is taken for any error, omission or misstatement. A party must rely upon it so win inspection(s). Dowered by www.Propertybox.10.