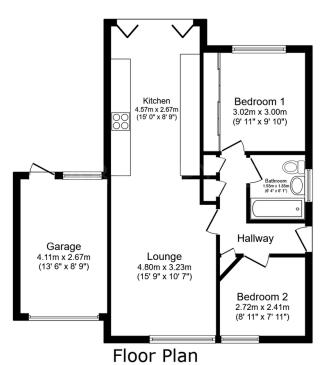

- Newly Fitted Kitchen
- · Garage & Driveway
- · Contemporary Decoration Throughout
- Village Location
- QUOTE AP0490

Floor area 65.1 m<sup>2</sup> (701 sq.ft.)

TOTAL: 65.1 m<sup>2</sup> (701 sq.ft.)

This floor plan is for illustrative purposes only. It is not drawn to scale. Any measurements, floor areas (including any total floor area), openings and orientations are approximate. No details are guaranteed, they cannot be relied upon for any purpose and do not form any part of any agreement. No liability is taken for any error, omission or misstatement. A party must rely upon it so win inspection(s). Dowered by www.Propertybox.10.