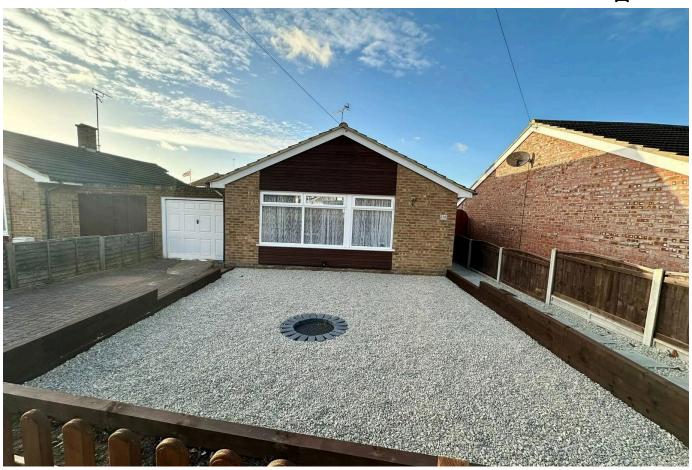

## 38 Green Lane, Isle Of Grain

Guide Price £300,000

This home positioned in a quiet village within walking distance to a shop, doctors surgery and surrounded by plenty of countryside and coastal walks, it could be just what you have been waiting for. Offering a landscaped garden and modern decoration throughout its ready for the next owner to simply move in. Parking is no hassle with plenty of available parking and the added benefit of a garage. Properties like this one do not come up often. Living in a bungalow offers a life of ease with bright spacious rooms that are all on one level! QUOTE AP0490

## **Key Features**

2 Bedroom Link Detached Bungalow

ABBIE PYLE EXP UK

- · Landscaped Rear Garden With Composite Decking
- · Bi Fold Doors
- Coastal And Countryside Walks Nearby
- Tenure Freehold / Council Tax Band C

- Newly Fitted Kitchen
- · Garage & Driveway
- · Contemporary Decoration Throughout
- Village Location
- QUOTE AP0490

Floor area 65.1 m<sup>2</sup> (701 sq.ft.)

TOTAL: 65.1 m<sup>2</sup> (701 sq.ft.)

This floor plan is for illustrative purposes only. It is not drawn to scale. Any measurements, floor areas (including any total floor area), openings and orientations are approximate. No details are guaranteed, they cannot be relied upon for any purpose and do not form any part of any agreement. No liability is taken for any error, omission or misstatement. A party must rely upon it so win inspection(s). Dowered by www.Propertybox.10.